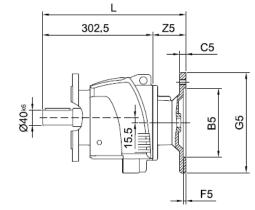

#### LHF77/LVF77/LWF77 Product Dimensions

L

|         | B5  | C5 | E5  | F5 | G5  | L     | S5  | Z5   | D1 | T1   | U1 |
|---------|-----|----|-----|----|-----|-------|-----|------|----|------|----|
| IEC 71  | 110 | 10 | 130 | 4  | 160 | 353.5 | M8  | 51   | 14 | 16.3 | 5  |
| IEC 80  | 130 | 12 | 165 | 5  | 200 | 361.5 | M10 | 59   | 19 | 21.8 | 6  |
| IEC 90  | 130 | 12 | 165 | 5  | 200 | 361.5 | M10 | 59   | 24 | 27.3 | 8  |
| IEC 100 | 180 | 15 | 215 | 5  | 250 | 378   | M12 | 75.5 | 28 | 31.3 | 8  |
| IEC 112 | 180 | 15 | 215 | 5  | 250 | 378   | M12 | 75.5 | 28 | 31.3 | 8  |
| IEC 132 | 230 | 16 | 265 | 6  | 300 | 425   | M12 | 124  | 38 | 41.3 | 10 |