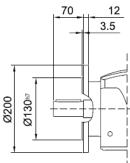

# LHF37/LVF37/LWF37 Product Dimensions

LHF 37

L ..F 37

LVF 37

LWF 37

ø

50

|         | B5  | C5 | E5  | F5 | G5  | L   | S5  | Z5 | D1 | T1   | U1 |
|---------|-----|----|-----|----|-----|-----|-----|----|----|------|----|
| IEC 63* | 95  | 10 | 115 | 4  | 140 | 260 | M8  | 53 | 11 | 12.8 | 4  |
| IEC 71  | 110 | 10 | 130 | 4  | 160 | 260 | M8  | 56 | 14 | 16.3 | 5  |
| IEC 80  | 130 | 12 | 165 | 5  | 200 | 278 | M10 | 71 | 19 | 21.8 | 6  |
| IEC 90  | 130 | 12 | 165 | 5  | 200 | 278 | M10 | 71 | 24 | 27.3 | 8  |