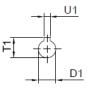

# MHF17/MVF17 Product Dimensions

#### MHF 17

MVF 17

U1

D1

|        | B5 | C5 | E5  | F5  | G5  | L     | S5 | Z5   | D1 | T1   | U1 |
|--------|----|----|-----|-----|-----|-------|----|------|----|------|----|
| IEC 56 | 50 | 8  | 65  | 3   | 80  | 212.5 | 6  | 56.5 | 9  | 10.4 | 3  |
| IEC 63 | 60 | 8  | 75  | 3.5 | 90  | 212.5 | 6  | 56.5 | 11 | 12.8 | 4  |
| IEC 71 | 70 | 8  | 85  | 3.5 | 105 | 212.5 | 7  | 56.5 | 14 | 16.3 | 5  |
| IEC 80 | 80 | 8  | 100 | 4   | 120 | 227   | 7  | 71   | 19 | 21.8 | 6  |