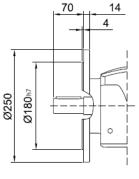

# MHF107/MVF107 Product Dimensions

#### MHF 107

M ..F 107

74.5

≧IEC 225

MVF 107

MWF 107

|          | B5  | C5 | E5  | F5 | G5  | L   | S5  | Z5  | D1 | T1   | U1 |
|----------|-----|----|-----|----|-----|-----|-----|-----|----|------|----|
| IEC 132  | 230 | 16 | 265 | 6  | 300 | 592 | M12 | 97  | 38 | 41.3 | 10 |
| IEC 160  | 250 | 20 | 300 | 6  | 350 | 628 | M16 | 133 | 42 | 45.3 | 12 |
| IEC 180* | 250 | 20 | 300 | 6  | 350 | 637 | M16 | 142 | 48 | 51.8 | 14 |
| IEC 200* | 300 | 20 | 350 | 6  | 400 | 637 | M16 | 142 | 55 | 59.3 | 16 |
| IEC 225* | 350 | 20 | 400 | 6  | 450 | 668 | M16 | 173 | 60 | 64.4 | 18 |