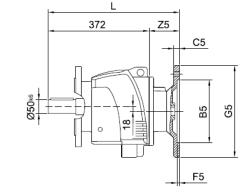

# LHF37/LVF37/LWF37 Product Dimensions

LHF 37

L ..F 37

LVF 37

LWF 37

ø

50

|         | B5  | C5 | E5  | F5 | G5  | L   | S5  | Z5 | D1 | T1   | U1 |
|---------|-----|----|-----|----|-----|-----|-----|----|----|------|----|
| IEC 63* | 95  | 10 | 115 | 4  | 140 | 260 | M8  | 53 | 11 | 12.8 | 4  |
| IEC 71  | 110 | 10 | 130 | 4  | 160 | 260 | M8  | 56 | 14 | 16.3 | 5  |
| IEC 80  | 130 | 12 | 165 | 5  | 200 | 278 | M10 | 71 | 19 | 21.8 | 6  |
| IEC 90  | 130 | 12 | 165 | 5  | 200 | 278 | M10 | 71 | 24 | 27.3 | 8  |

# LHF47/LVF47/LWF47 Product Dimensions

LVF 47

|         | B5  | C5 | E5  | F5 | G5  | L     | S5  | Z5   | D1 | T1   | U1 |
|---------|-----|----|-----|----|-----|-------|-----|------|----|------|----|
| IEC 63* | 95  | 10 | 115 | 4  | 140 | 287.5 | M8  | 48.5 | 11 | 12.8 | 4  |
| IEC 71  | 110 | 10 | 130 | 4  | 160 | 287.5 | M8  | 48.5 | 14 | 16.3 | 5  |
| IEC 80  | 130 | 12 | 165 | 5  | 200 | 305.5 | M10 | 66.5 | 19 | 21.8 | 6  |
| IEC 90  | 130 | 12 | 165 | 5  | 200 | 305.5 | M10 | 66.5 | 24 | 27.3 | 8  |
| IEC 100 | 180 | 15 | 215 | 5  | 250 | 322   | M12 | 83   | 28 | 31.3 | 8  |

#### LHF57/LVF57/LWF57 Product Dimensions

L ..F 57

70

LWF 57

LVF 57

|         | B5  | C5 | E5  | F5 | G5  | L     | S5  | Z5   | D1 | T1   | U1 |
|---------|-----|----|-----|----|-----|-------|-----|------|----|------|----|
| IEC 63* | 95  | 10 | 115 | 4  | 140 | 287.5 | M8  | 48.5 | 11 | 12.8 | 4  |
| IEC 71  | 110 | 10 | 130 | 4  | 160 | 287.5 | M8  | 48.5 | 14 | 16.3 | 5  |
| IEC 80  | 130 | 12 | 165 | 5  | 200 | 305.5 | M10 | 66.5 | 19 | 21.8 | 6  |
| IEC 90  | 130 | 12 | 165 | 5  | 200 | 305.5 | M10 | 66.5 | 24 | 27.3 | 8  |
| IEC 100 | 180 | 15 | 215 | 5  | 250 | 322   | M12 | 83   | 28 | 31.3 | 8  |
| IEC 112 | 180 | 15 | 215 | 5  | 250 | 322   | M12 | 83   | 28 | 31.3 | 8  |

# LHF67/LVF67/LWF67 Product Dimensions

L ..F 67

|         | B5  | C5 | E5  | F5 | G5  | L     | S5  | Z5   | D1 | T1   | U1 |
|---------|-----|----|-----|----|-----|-------|-----|------|----|------|----|
| IEC 63* | 95  | 10 | 115 | 4  | 140 | 325.5 | M8  | 46.5 | 11 | 12.8 | 4  |
| IEC 71  | 110 | 10 | 130 | 4  | 160 | 325.5 | M8  | 46.5 | 14 | 16.3 | 5  |
| IEC 80  | 130 | 12 | 165 | 5  | 200 | 343.5 | M10 | 64.5 | 19 | 21.8 | 6  |
| IEC 90  | 130 | 12 | 165 | 5  | 200 | 343.5 | M10 | 64.5 | 24 | 27.3 | 8  |
| IEC 100 | 180 | 15 | 215 | 5  | 250 | 360   | M12 | 81   | 28 | 31.3 | 8  |
| IEC 112 | 180 | 15 | 215 | 5  | 250 | 360   | M12 | 81   | 28 | 31.3 | 8  |

#### LHF77/LVF77/LWF77 Product Dimensions

L

|         | B5  | C5 | E5  | F5 | G5  | L     | S5  | Z5   | D1 | T1   | U1 |
|---------|-----|----|-----|----|-----|-------|-----|------|----|------|----|
| IEC 71  | 110 | 10 | 130 | 4  | 160 | 353.5 | M8  | 51   | 14 | 16.3 | 5  |
| IEC 80  | 130 | 12 | 165 | 5  | 200 | 361.5 | M10 | 59   | 19 | 21.8 | 6  |
| IEC 90  | 130 | 12 | 165 | 5  | 200 | 361.5 | M10 | 59   | 24 | 27.3 | 8  |
| IEC 100 | 180 | 15 | 215 | 5  | 250 | 378   | M12 | 75.5 | 28 | 31.3 | 8  |
| IEC 112 | 180 | 15 | 215 | 5  | 250 | 378   | M12 | 75.5 | 28 | 31.3 | 8  |
| IEC 132 | 230 | 16 | 265 | 6  | 300 | 425   | M12 | 124  | 38 | 41.3 | 10 |

# LHF87/LVF87/LWF87 Product Dimensions

L

L ..F 87

U1

D1

LVF 87

Ó

|         | B5  | C5 | E5  | F5 | G5  | L     | S5  | Z5    | D1 | T1   | U1 |
|---------|-----|----|-----|----|-----|-------|-----|-------|----|------|----|
| IEC 80  | 130 | 12 | 165 | 5  | 200 | 437   | M10 | 65    | 19 | 21.8 | 6  |
| IEC 90  | 130 | 12 | 165 | 5  | 200 | 437   | M10 | 65    | 24 | 27.3 | 8  |
| IEC 100 | 180 | 15 | 215 | 5  | 250 | 438   | M12 | 66    | 28 | 31.3 | 8  |
| IEC 112 | 180 | 15 | 215 | 5  | 250 | 438   | M12 | 66    | 28 | 31.3 | 8  |
| IEC 132 | 230 | 16 | 265 | 6  | 300 | 486.5 | M12 | 114.5 | 38 | 41.3 | 10 |
| IEC 160 | 250 | 20 | 300 | 6  | 350 | 522.5 | M16 | 150.5 | 42 | 45.3 | 12 |

# LHF97/LVF97/LWF97 Product Dimensions

L ..F 97

LVF 97

|          | B5  | C5 | E5  | F5 | G5  | L     | <b>S</b> 5 | Z5    | D1 | T1   | U1 |
|----------|-----|----|-----|----|-----|-------|------------|-------|----|------|----|
| IEC 180  | 180 | 15 | 215 | 5  | 250 | 502   | M12        | 62    | 28 | 31.3 | 8  |
| IEC 112  | 180 | 15 | 215 | 5  | 250 | 502   | M12        | 62    | 28 | 31.3 | 8  |
| IEC 132  | 230 | 16 | 265 | 6  | 300 | 546.5 | M12        | 106.5 | 38 | 41.3 | 10 |
| IEC 160  | 250 | 20 | 300 | 6  | 350 | 582.5 | M16        | 142.5 | 42 | 45.3 | 12 |
| IEC 180* | 250 | 20 | 300 | 6  | 350 | 591.5 | M16        | 151.5 | 48 | 51.8 | 14 |