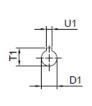

#### MHF 17

MVF 17

U1

D1

|        | B5 | C5 | E5  | F5  | G5  | L     | S5 | Z5   | D1 | T1   | U1 |
|--------|----|----|-----|-----|-----|-------|----|------|----|------|----|
| IEC 56 | 50 | 8  | 65  | 3   | 80  | 212.5 | 6  | 56.5 | 9  | 10.4 | 3  |
| IEC 63 | 60 | 8  | 75  | 3.5 | 90  | 212.5 | 6  | 56.5 | 11 | 12.8 | 4  |
| IEC 71 | 70 | 8  | 85  | 3.5 | 105 | 212.5 | 7  | 56.5 | 14 | 16.3 | 5  |
| IEC 80 | 80 | 8  | 100 | 4   | 120 | 227   | 7  | 71   | 19 | 21.8 | 6  |