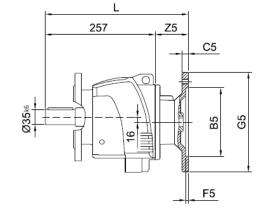

# LHF37/LVF37/LWF37 Product Dimensions

LHF 37

L ..F 37

LVF 37

LWF 37

ø

50

|         | B5  | C5 | E5  | F5 | G5  | L   | S5  | Z5 | D1 | T1   | U1 |
|---------|-----|----|-----|----|-----|-----|-----|----|----|------|----|
| IEC 63* | 95  | 10 | 115 | 4  | 140 | 260 | M8  | 53 | 11 | 12.8 | 4  |
| IEC 71  | 110 | 10 | 130 | 4  | 160 | 260 | M8  | 56 | 14 | 16.3 | 5  |
| IEC 80  | 130 | 12 | 165 | 5  | 200 | 278 | M10 | 71 | 19 | 21.8 | 6  |
| IEC 90  | 130 | 12 | 165 | 5  | 200 | 278 | M10 | 71 | 24 | 27.3 | 8  |