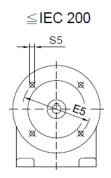

# MHF107/MVF107 Product Dimensions

#### MHF 107

M ..F 107

74.5

≧IEC 225

MVF 107

MWF 107

|          | B5  | C5 | E5  | F5 | G5  | L   | S5  | Z5  | D1 | T1   | U1 |
|----------|-----|----|-----|----|-----|-----|-----|-----|----|------|----|
| IEC 132  | 230 | 16 | 265 | 6  | 300 | 592 | M12 | 97  | 38 | 41.3 | 10 |
| IEC 160  | 250 | 20 | 300 | 6  | 350 | 628 | M16 | 133 | 42 | 45.3 | 12 |
| IEC 180* | 250 | 20 | 300 | 6  | 350 | 637 | M16 | 142 | 48 | 51.8 | 14 |
| IEC 200* | 300 | 20 | 350 | 6  | 400 | 637 | M16 | 142 | 55 | 59.3 | 16 |
| IEC 225* | 350 | 20 | 400 | 6  | 450 | 668 | M16 | 173 | 60 | 64.4 | 18 |