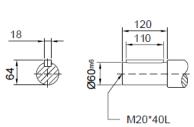

#### XHF57/XHF67 Product Dimensions

XHF 57

U1

6 32 22.5 Ø20k6 M6\*20L

40

**XHF 67** 

|          | B5  | C5 | E5  | F5 | G5  | L     | S5  | Z5   | D1 | T1   | U1 |
|----------|-----|----|-----|----|-----|-------|-----|------|----|------|----|
| IEC 63 * | 95  | 10 | 115 | 4  | 140 | 221.5 | M8  | 46.5 | 11 | 12.8 | 4  |
| IEC 71   | 110 | 10 | 130 | 4  | 160 | 221.5 | M8  | 46.5 | 14 | 16.3 | 5  |
| IEC 80   | 130 | 12 | 165 | 5  | 200 | 239.5 | M10 | 64.5 | 19 | 21.8 | 6  |
| IEC 90   | 130 | 12 | 165 | 5  | 200 | 239.5 | M10 | 64.5 | 24 | 27.3 | 8  |
| IEC 100  | 180 | 15 | 215 | 5  | 250 | 256   | M12 | 81   | 28 | 31.3 | 8  |
| IEC 112  | 180 | 15 | 215 | 5  | 250 | 256   | M12 | 81   | 28 | 31.3 | 8  |