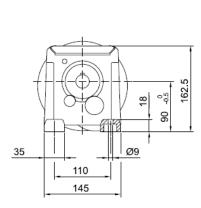

# MHF17/MVF17 Product Dimensions

#### MHF 17

MVF 17

U1

D1

|        | B5 | C5 | E5  | F5  | G5  | L     | S5 | Z5   | D1 | T1   | U1 |
|--------|----|----|-----|-----|-----|-------|----|------|----|------|----|
| IEC 56 | 50 | 8  | 65  | 3   | 80  | 212.5 | 6  | 56.5 | 9  | 10.4 | 3  |
| IEC 63 | 60 | 8  | 75  | 3.5 | 90  | 212.5 | 6  | 56.5 | 11 | 12.8 | 4  |
| IEC 71 | 70 | 8  | 85  | 3.5 | 105 | 212.5 | 7  | 56.5 | 14 | 16.3 | 5  |
| IEC 80 | 80 | 8  | 100 | 4   | 120 | 227   | 7  | 71   | 19 | 21.8 | 6  |