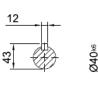

# MHF17/MVF17 Product Dimensions

#### MHF 17

MVF 17

U1

D1

|        | B5 | C5 | E5  | F5  | G5  | L     | S5 | Z5   | D1 | T1   | U1 |
|--------|----|----|-----|-----|-----|-------|----|------|----|------|----|
| IEC 56 | 50 | 8  | 65  | 3   | 80  | 212.5 | 6  | 56.5 | 9  | 10.4 | 3  |
| IEC 63 | 60 | 8  | 75  | 3.5 | 90  | 212.5 | 6  | 56.5 | 11 | 12.8 | 4  |
| IEC 71 | 70 | 8  | 85  | 3.5 | 105 | 212.5 | 7  | 56.5 | 14 | 16.3 | 5  |
| IEC 80 | 80 | 8  | 100 | 4   | 120 | 227   | 7  | 71   | 19 | 21.8 | 6  |