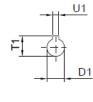

#### MHF 17

MVF 17

U1

D1

|        | B5 | C5 | E5  | F5  | G5  | L     | S5 | Z5   | D1 | T1   | U1 |
|--------|----|----|-----|-----|-----|-------|----|------|----|------|----|
| IEC 56 | 50 | 8  | 65  | 3   | 80  | 212.5 | 6  | 56.5 | 9  | 10.4 | 3  |
| IEC 63 | 60 | 8  | 75  | 3.5 | 90  | 212.5 | 6  | 56.5 | 11 | 12.8 | 4  |
| IEC 71 | 70 | 8  | 85  | 3.5 | 105 | 212.5 | 7  | 56.5 | 14 | 16.3 | 5  |
| IEC 80 | 80 | 8  | 100 | 4   | 120 | 227   | 7  | 71   | 19 | 21.8 | 6  |