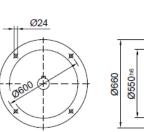

# MHF107/MVF107 Product Dimensions

#### MHF 107

M ..F 107

74.5

≧IEC 225

MVF 107

MWF 107

|          | B5  | C5 | E5  | F5 | G5  | L   | S5  | Z5  | D1 | T1   | U1 |
|----------|-----|----|-----|----|-----|-----|-----|-----|----|------|----|
| IEC 132  | 230 | 16 | 265 | 6  | 300 | 592 | M12 | 97  | 38 | 41.3 | 10 |
| IEC 160  | 250 | 20 | 300 | 6  | 350 | 628 | M16 | 133 | 42 | 45.3 | 12 |
| IEC 180* | 250 | 20 | 300 | 6  | 350 | 637 | M16 | 142 | 48 | 51.8 | 14 |
| IEC 200* | 300 | 20 | 350 | 6  | 400 | 637 | M16 | 142 | 55 | 59.3 | 16 |
| IEC 225* | 350 | 20 | 400 | 6  | 450 | 668 | M16 | 173 | 60 | 64.4 | 18 |