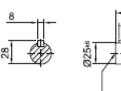

# MHF107/MVF107 Product Dimensions

#### MHF 107

M ..F 107

74.5

≧IEC 225

MVF 107

MWF 107

|          | B5  | C5 | E5  | F5 | G5  | L   | S5  | Z5  | D1 | T1   | U1 |
|----------|-----|----|-----|----|-----|-----|-----|-----|----|------|----|
| IEC 132  | 230 | 16 | 265 | 6  | 300 | 592 | M12 | 97  | 38 | 41.3 | 10 |
| IEC 160  | 250 | 20 | 300 | 6  | 350 | 628 | M16 | 133 | 42 | 45.3 | 12 |
| IEC 180* | 250 | 20 | 300 | 6  | 350 | 637 | M16 | 142 | 48 | 51.8 | 14 |
| IEC 200* | 300 | 20 | 350 | 6  | 400 | 637 | M16 | 142 | 55 | 59.3 | 16 |
| IEC 225* | 350 | 20 | 400 | 6  | 450 | 668 | M16 | 173 | 60 | 64.4 | 18 |