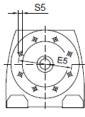

#### MHF 107

M ..F 107

74.5

≧IEC 225

MVF 107

MWF 107

|          | B5  | C5 | E5  | F5 | G5  | L   | S5  | Z5  | D1 | T1   | U1 |
|----------|-----|----|-----|----|-----|-----|-----|-----|----|------|----|
| IEC 132  | 230 | 16 | 265 | 6  | 300 | 592 | M12 | 97  | 38 | 41.3 | 10 |
| IEC 160  | 250 | 20 | 300 | 6  | 350 | 628 | M16 | 133 | 42 | 45.3 | 12 |
| IEC 180* | 250 | 20 | 300 | 6  | 350 | 637 | M16 | 142 | 48 | 51.8 | 14 |
| IEC 200* | 300 | 20 | 350 | 6  | 400 | 637 | M16 | 142 | 55 | 59.3 | 16 |
| IEC 225* | 350 | 20 | 400 | 6  | 450 | 668 | M16 | 173 | 60 | 64.4 | 18 |