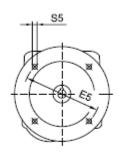

#### XHF57/XHF67 Product Dimensions

XHF 57

U1

6 32 22.5 Ø20k6 M6\*20L

40

**XHF 67** 

|          | B5  | C5 | E5  | F5 | G5  | L     | S5  | Z5   | D1 | T1   | U1 |
|----------|-----|----|-----|----|-----|-------|-----|------|----|------|----|
| IEC 63 * | 95  | 10 | 115 | 4  | 140 | 221.5 | M8  | 46.5 | 11 | 12.8 | 4  |
| IEC 71   | 110 | 10 | 130 | 4  | 160 | 221.5 | M8  | 46.5 | 14 | 16.3 | 5  |
| IEC 80   | 130 | 12 | 165 | 5  | 200 | 239.5 | M10 | 64.5 | 19 | 21.8 | 6  |
| IEC 90   | 130 | 12 | 165 | 5  | 200 | 239.5 | M10 | 64.5 | 24 | 27.3 | 8  |
| IEC 100  | 180 | 15 | 215 | 5  | 250 | 256   | M12 | 81   | 28 | 31.3 | 8  |
| IEC 112  | 180 | 15 | 215 | 5  | 250 | 256   | M12 | 81   | 28 | 31.3 | 8  |