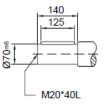

#### MHF137/MVF137 Product Dimensions

M24\*48L

≧IEC 225

M ..F 137

95

I

F

D1

≧IEC 225

MVF 137

MWF 137

|          | B5  | C5 | E5  | F5 | G5  | L   | S5  | Z5  | D1 | T1   | U1 |
|----------|-----|----|-----|----|-----|-----|-----|-----|----|------|----|
| IEC 160  | 250 | 20 | 300 | 6  | 350 | 713 | M16 | 123 | 42 | 45.3 | 12 |
| IEC 180* | 250 | 20 | 300 | 6  | 350 | 721 | M16 | 131 | 48 | 51.8 | 14 |
| IEC 200* | 300 | 20 | 350 | 6  | 400 | 721 | M16 | 131 | 55 | 59.3 | 16 |
| IEC 225* | 350 | 20 | 400 | 6  | 450 | 752 | M16 | 162 | 60 | 64.4 | 18 |
| IEC 250* | 450 | 22 | 500 | 6  | 550 | 769 | M16 | 179 | 65 | 69.4 | 18 |