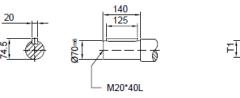

# MHF107/MVF107 Product Dimensions

#### MHF 107

M ..F 107

74.5

≧IEC 225

MVF 107

MWF 107

|          | B5  | C5 | E5  | F5 | G5  | L   | S5  | Z5  | D1 | T1   | U1 |
|----------|-----|----|-----|----|-----|-----|-----|-----|----|------|----|
| IEC 132  | 230 | 16 | 265 | 6  | 300 | 592 | M12 | 97  | 38 | 41.3 | 10 |
| IEC 160  | 250 | 20 | 300 | 6  | 350 | 628 | M16 | 133 | 42 | 45.3 | 12 |
| IEC 180* | 250 | 20 | 300 | 6  | 350 | 637 | M16 | 142 | 48 | 51.8 | 14 |
| IEC 200* | 300 | 20 | 350 | 6  | 400 | 637 | M16 | 142 | 55 | 59.3 | 16 |
| IEC 225* | 350 | 20 | 400 | 6  | 450 | 668 | M16 | 173 | 60 | 64.4 | 18 |