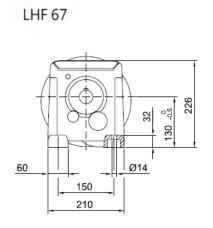

# LHF67/LVF67/LWF67 Product Dimensions

L ..F 67

|         | B5  | C5 | E5  | F5 | G5  | L     | S5  | Z5   | D1 | T1   | U1 |
|---------|-----|----|-----|----|-----|-------|-----|------|----|------|----|
| IEC 63* | 95  | 10 | 115 | 4  | 140 | 325.5 | M8  | 46.5 | 11 | 12.8 | 4  |
| IEC 71  | 110 | 10 | 130 | 4  | 160 | 325.5 | M8  | 46.5 | 14 | 16.3 | 5  |
| IEC 80  | 130 | 12 | 165 | 5  | 200 | 343.5 | M10 | 64.5 | 19 | 21.8 | 6  |
| IEC 90  | 130 | 12 | 165 | 5  | 200 | 343.5 | M10 | 64.5 | 24 | 27.3 | 8  |
| IEC 100 | 180 | 15 | 215 | 5  | 250 | 360   | M12 | 81   | 28 | 31.3 | 8  |
| IEC 112 | 180 | 15 | 215 | 5  | 250 | 360   | M12 | 81   | 28 | 31.3 | 8  |