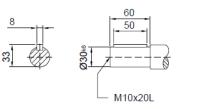

#### XHF57/XHF67 Product Dimensions

XHF 57

U1

6 32 22.5 Ø20k6 M6\*20L

40

**XHF 67** 

|          | B5  | C5 | E5  | F5 | G5  | L     | S5  | Z5   | D1 | T1   | U1 |
|----------|-----|----|-----|----|-----|-------|-----|------|----|------|----|
| IEC 63 * | 95  | 10 | 115 | 4  | 140 | 221.5 | M8  | 46.5 | 11 | 12.8 | 4  |
| IEC 71   | 110 | 10 | 130 | 4  | 160 | 221.5 | M8  | 46.5 | 14 | 16.3 | 5  |
| IEC 80   | 130 | 12 | 165 | 5  | 200 | 239.5 | M10 | 64.5 | 19 | 21.8 | 6  |
| IEC 90   | 130 | 12 | 165 | 5  | 200 | 239.5 | M10 | 64.5 | 24 | 27.3 | 8  |
| IEC 100  | 180 | 15 | 215 | 5  | 250 | 256   | M12 | 81   | 28 | 31.3 | 8  |
| IEC 112  | 180 | 15 | 215 | 5  | 250 | 256   | M12 | 81   | 28 | 31.3 | 8  |