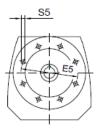

#### MHF 17

MVF 17

U1

D1

|        | B5 | C5 | E5  | F5  | G5  | L     | S5 | Z5   | D1 | T1   | U1 |
|--------|----|----|-----|-----|-----|-------|----|------|----|------|----|
| IEC 56 | 50 | 8  | 65  | 3   | 80  | 212.5 | 6  | 56.5 | 9  | 10.4 | 3  |
| IEC 63 | 60 | 8  | 75  | 3.5 | 90  | 212.5 | 6  | 56.5 | 11 | 12.8 | 4  |
| IEC 71 | 70 | 8  | 85  | 3.5 | 105 | 212.5 | 7  | 56.5 | 14 | 16.3 | 5  |
| IEC 80 | 80 | 8  | 100 | 4   | 120 | 227   | 7  | 71   | 19 | 21.8 | 6  |