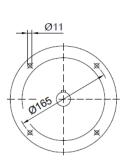

# LHF37/LVF37/LWF37 Product Dimensions

LHF 37

L ..F 37

LVF 37

LWF 37

ø

50

|         | B5  | C5 | E5  | F5 | G5  | L   | S5  | Z5 | D1 | T1   | U1 |
|---------|-----|----|-----|----|-----|-----|-----|----|----|------|----|
| IEC 63* | 95  | 10 | 115 | 4  | 140 | 260 | M8  | 53 | 11 | 12.8 | 4  |
| IEC 71  | 110 | 10 | 130 | 4  | 160 | 260 | M8  | 56 | 14 | 16.3 | 5  |
| IEC 80  | 130 | 12 | 165 | 5  | 200 | 278 | M10 | 71 | 19 | 21.8 | 6  |
| IEC 90  | 130 | 12 | 165 | 5  | 200 | 278 | M10 | 71 | 24 | 27.3 | 8  |