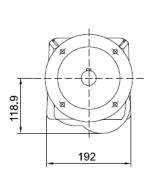

#### MHF 17

MVF 17

U1

D1

|        | B5 | C5 | E5  | F5  | G5  | L     | S5 | Z5   | D1 | T1   | U1 |
|--------|----|----|-----|-----|-----|-------|----|------|----|------|----|
| IEC 56 | 50 | 8  | 65  | 3   | 80  | 212.5 | 6  | 56.5 | 9  | 10.4 | 3  |
| IEC 63 | 60 | 8  | 75  | 3.5 | 90  | 212.5 | 6  | 56.5 | 11 | 12.8 | 4  |
| IEC 71 | 70 | 8  | 85  | 3.5 | 105 | 212.5 | 7  | 56.5 | 14 | 16.3 | 5  |
| IEC 80 | 80 | 8  | 100 | 4   | 120 | 227   | 7  | 71   | 19 | 21.8 | 6  |