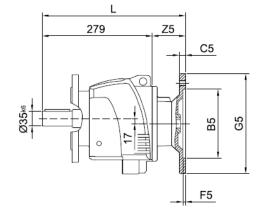

# LHF37/LVF37/LWF37 Product Dimensions

LHF 37

L ..F 37

LVF 37

LWF 37

ø

50

|         | B5  | C5 | E5  | F5 | G5  | L   | S5  | Z5 | D1 | T1   | U1 |
|---------|-----|----|-----|----|-----|-----|-----|----|----|------|----|
| IEC 63* | 95  | 10 | 115 | 4  | 140 | 260 | M8  | 53 | 11 | 12.8 | 4  |
| IEC 71  | 110 | 10 | 130 | 4  | 160 | 260 | M8  | 56 | 14 | 16.3 | 5  |
| IEC 80  | 130 | 12 | 165 | 5  | 200 | 278 | M10 | 71 | 19 | 21.8 | 6  |
| IEC 90  | 130 | 12 | 165 | 5  | 200 | 278 | M10 | 71 | 24 | 27.3 | 8  |