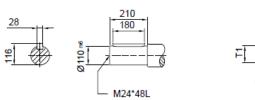

# LHF37/LVF37/LWF37 Product Dimensions

LHF 37

L ..F 37

LVF 37

LWF 37

ø

50

|         | B5  | C5 | E5  | F5 | G5  | L   | S5  | Z5 | D1 | T1   | U1 |
|---------|-----|----|-----|----|-----|-----|-----|----|----|------|----|
| IEC 63* | 95  | 10 | 115 | 4  | 140 | 260 | M8  | 53 | 11 | 12.8 | 4  |
| IEC 71  | 110 | 10 | 130 | 4  | 160 | 260 | M8  | 56 | 14 | 16.3 | 5  |
| IEC 80  | 130 | 12 | 165 | 5  | 200 | 278 | M10 | 71 | 19 | 21.8 | 6  |
| IEC 90  | 130 | 12 | 165 | 5  | 200 | 278 | M10 | 71 | 24 | 27.3 | 8  |