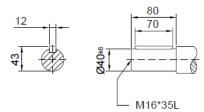

# MHF107/MVF107 Product Dimensions

#### MHF 107

M ..F 107

74.5

≧IEC 225

MVF 107

MWF 107

|          | B5  | C5 | E5  | F5 | G5  | L   | S5  | Z5  | D1 | T1   | U1 |
|----------|-----|----|-----|----|-----|-----|-----|-----|----|------|----|
| IEC 132  | 230 | 16 | 265 | 6  | 300 | 592 | M12 | 97  | 38 | 41.3 | 10 |
| IEC 160  | 250 | 20 | 300 | 6  | 350 | 628 | M16 | 133 | 42 | 45.3 | 12 |
| IEC 180* | 250 | 20 | 300 | 6  | 350 | 637 | M16 | 142 | 48 | 51.8 | 14 |
| IEC 200* | 300 | 20 | 350 | 6  | 400 | 637 | M16 | 142 | 55 | 59.3 | 16 |
| IEC 225* | 350 | 20 | 400 | 6  | 450 | 668 | M16 | 173 | 60 | 64.4 | 18 |