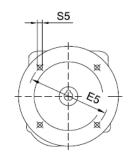

# LHF37/LVF37/LWF37 Product Dimensions

LHF 37

L ..F 37

LVF 37

LWF 37

ø

50

|         | B5  | C5 | E5  | F5 | G5  | L   | S5  | Z5 | D1 | T1   | U1 |
|---------|-----|----|-----|----|-----|-----|-----|----|----|------|----|
| IEC 63* | 95  | 10 | 115 | 4  | 140 | 260 | M8  | 53 | 11 | 12.8 | 4  |
| IEC 71  | 110 | 10 | 130 | 4  | 160 | 260 | M8  | 56 | 14 | 16.3 | 5  |
| IEC 80  | 130 | 12 | 165 | 5  | 200 | 278 | M10 | 71 | 19 | 21.8 | 6  |
| IEC 90  | 130 | 12 | 165 | 5  | 200 | 278 | M10 | 71 | 24 | 27.3 | 8  |