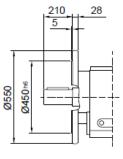

# MHF107/MVF107 Product Dimensions

#### MHF 107

M ..F 107

74.5

≧IEC 225

MVF 107

MWF 107

|          | B5  | C5 | E5  | F5 | G5  | L   | S5  | Z5  | D1 | T1   | U1 |
|----------|-----|----|-----|----|-----|-----|-----|-----|----|------|----|
| IEC 132  | 230 | 16 | 265 | 6  | 300 | 592 | M12 | 97  | 38 | 41.3 | 10 |
| IEC 160  | 250 | 20 | 300 | 6  | 350 | 628 | M16 | 133 | 42 | 45.3 | 12 |
| IEC 180* | 250 | 20 | 300 | 6  | 350 | 637 | M16 | 142 | 48 | 51.8 | 14 |
| IEC 200* | 300 | 20 | 350 | 6  | 400 | 637 | M16 | 142 | 55 | 59.3 | 16 |
| IEC 225* | 350 | 20 | 400 | 6  | 450 | 668 | M16 | 173 | 60 | 64.4 | 18 |