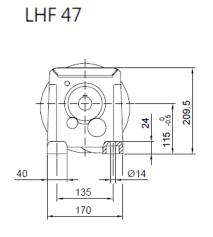

# LHF47/LVF47/LWF47 Product Dimensions

LVF 47

|         | B5  | C5 | E5  | F5 | G5  | L     | S5  | Z5   | D1 | T1   | U1 |
|---------|-----|----|-----|----|-----|-------|-----|------|----|------|----|
| IEC 63* | 95  | 10 | 115 | 4  | 140 | 287.5 | M8  | 48.5 | 11 | 12.8 | 4  |
| IEC 71  | 110 | 10 | 130 | 4  | 160 | 287.5 | M8  | 48.5 | 14 | 16.3 | 5  |
| IEC 80  | 130 | 12 | 165 | 5  | 200 | 305.5 | M10 | 66.5 | 19 | 21.8 | 6  |
| IEC 90  | 130 | 12 | 165 | 5  | 200 | 305.5 | M10 | 66.5 | 24 | 27.3 | 8  |
| IEC 100 | 180 | 15 | 215 | 5  | 250 | 322   | M12 | 83   | 28 | 31.3 | 8  |