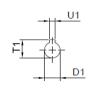

#### MHF 17

MVF 17

U1

D1

|        | B5 | C5 | E5  | F5  | G5  | L     | S5 | Z5   | D1 | T1   | U1 |
|--------|----|----|-----|-----|-----|-------|----|------|----|------|----|
| IEC 56 | 50 | 8  | 65  | 3   | 80  | 212.5 | 6  | 56.5 | 9  | 10.4 | 3  |
| IEC 63 | 60 | 8  | 75  | 3.5 | 90  | 212.5 | 6  | 56.5 | 11 | 12.8 | 4  |
| IEC 71 | 70 | 8  | 85  | 3.5 | 105 | 212.5 | 7  | 56.5 | 14 | 16.3 | 5  |
| IEC 80 | 80 | 8  | 100 | 4   | 120 | 227   | 7  | 71   | 19 | 21.8 | 6  |