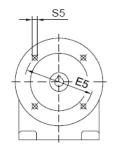

# MHF17/MVF17 Product Dimensions

#### MHF 17

MVF 17

U1

D1

|        | B5 | C5 | E5  | F5  | G5  | L     | S5 | Z5   | D1 | T1   | U1 |
|--------|----|----|-----|-----|-----|-------|----|------|----|------|----|
| IEC 56 | 50 | 8  | 65  | 3   | 80  | 212.5 | 6  | 56.5 | 9  | 10.4 | 3  |
| IEC 63 | 60 | 8  | 75  | 3.5 | 90  | 212.5 | 6  | 56.5 | 11 | 12.8 | 4  |
| IEC 71 | 70 | 8  | 85  | 3.5 | 105 | 212.5 | 7  | 56.5 | 14 | 16.3 | 5  |
| IEC 80 | 80 | 8  | 100 | 4   | 120 | 227   | 7  | 71   | 19 | 21.8 | 6  |