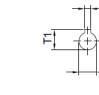

#### MHF 17

MVF 17

U1

D1

|        | B5 | C5 | E5  | F5  | G5  | L     | S5 | Z5   | D1 | T1   | U1 |
|--------|----|----|-----|-----|-----|-------|----|------|----|------|----|
| IEC 56 | 50 | 8  | 65  | 3   | 80  | 212.5 | 6  | 56.5 | 9  | 10.4 | 3  |
| IEC 63 | 60 | 8  | 75  | 3.5 | 90  | 212.5 | 6  | 56.5 | 11 | 12.8 | 4  |
| IEC 71 | 70 | 8  | 85  | 3.5 | 105 | 212.5 | 7  | 56.5 | 14 | 16.3 | 5  |
| IEC 80 | 80 | 8  | 100 | 4   | 120 | 227   | 7  | 71   | 19 | 21.8 | 6  |

# LHF37/LVF37/LWF37 Product Dimensions

LHF 37

L ..F 37

LVF 37

LWF 37

ø

50

|         | B5  | C5 | E5  | F5 | G5  | L   | S5  | Z5 | D1 | T1   | U1 |
|---------|-----|----|-----|----|-----|-----|-----|----|----|------|----|
| IEC 63* | 95  | 10 | 115 | 4  | 140 | 260 | M8  | 53 | 11 | 12.8 | 4  |
| IEC 71  | 110 | 10 | 130 | 4  | 160 | 260 | M8  | 56 | 14 | 16.3 | 5  |
| IEC 80  | 130 | 12 | 165 | 5  | 200 | 278 | M10 | 71 | 19 | 21.8 | 6  |
| IEC 90  | 130 | 12 | 165 | 5  | 200 | 278 | M10 | 71 | 24 | 27.3 | 8  |

# LHF47/LVF47/LWF47 Product Dimensions

LVF 47

|         | B5  | C5 | E5  | F5 | G5  | L     | S5  | Z5   | D1 | T1   | U1 |
|---------|-----|----|-----|----|-----|-------|-----|------|----|------|----|
| IEC 63* | 95  | 10 | 115 | 4  | 140 | 287.5 | M8  | 48.5 | 11 | 12.8 | 4  |
| IEC 71  | 110 | 10 | 130 | 4  | 160 | 287.5 | M8  | 48.5 | 14 | 16.3 | 5  |
| IEC 80  | 130 | 12 | 165 | 5  | 200 | 305.5 | M10 | 66.5 | 19 | 21.8 | 6  |
| IEC 90  | 130 | 12 | 165 | 5  | 200 | 305.5 | M10 | 66.5 | 24 | 27.3 | 8  |
| IEC 100 | 180 | 15 | 215 | 5  | 250 | 322   | M12 | 83   | 28 | 31.3 | 8  |

#### LHF57/LVF57/LWF57 Product Dimensions

L ..F 57

70

LWF 57

LVF 57

|         | B5  | C5 | E5  | F5 | G5  | L     | S5  | Z5   | D1 | T1   | U1 |
|---------|-----|----|-----|----|-----|-------|-----|------|----|------|----|
| IEC 63* | 95  | 10 | 115 | 4  | 140 | 287.5 | M8  | 48.5 | 11 | 12.8 | 4  |
| IEC 71  | 110 | 10 | 130 | 4  | 160 | 287.5 | M8  | 48.5 | 14 | 16.3 | 5  |
| IEC 80  | 130 | 12 | 165 | 5  | 200 | 305.5 | M10 | 66.5 | 19 | 21.8 | 6  |
| IEC 90  | 130 | 12 | 165 | 5  | 200 | 305.5 | M10 | 66.5 | 24 | 27.3 | 8  |
| IEC 100 | 180 | 15 | 215 | 5  | 250 | 322   | M12 | 83   | 28 | 31.3 | 8  |
| IEC 112 | 180 | 15 | 215 | 5  | 250 | 322   | M12 | 83   | 28 | 31.3 | 8  |

# LHF67/LVF67/LWF67 Product Dimensions

L ..F 67

|         | B5  | C5 | E5  | F5 | G5  | L     | S5  | Z5   | D1 | T1   | U1 |
|---------|-----|----|-----|----|-----|-------|-----|------|----|------|----|
| IEC 63* | 95  | 10 | 115 | 4  | 140 | 325.5 | M8  | 46.5 | 11 | 12.8 | 4  |
| IEC 71  | 110 | 10 | 130 | 4  | 160 | 325.5 | M8  | 46.5 | 14 | 16.3 | 5  |
| IEC 80  | 130 | 12 | 165 | 5  | 200 | 343.5 | M10 | 64.5 | 19 | 21.8 | 6  |
| IEC 90  | 130 | 12 | 165 | 5  | 200 | 343.5 | M10 | 64.5 | 24 | 27.3 | 8  |
| IEC 100 | 180 | 15 | 215 | 5  | 250 | 360   | M12 | 81   | 28 | 31.3 | 8  |
| IEC 112 | 180 | 15 | 215 | 5  | 250 | 360   | M12 | 81   | 28 | 31.3 | 8  |

#### LHF77/LVF77/LWF77 Product Dimensions

L

|         | B5  | C5 | E5  | F5 | G5  | L     | S5  | Z5   | D1 | T1   | U1 |
|---------|-----|----|-----|----|-----|-------|-----|------|----|------|----|
| IEC 71  | 110 | 10 | 130 | 4  | 160 | 353.5 | M8  | 51   | 14 | 16.3 | 5  |
| IEC 80  | 130 | 12 | 165 | 5  | 200 | 361.5 | M10 | 59   | 19 | 21.8 | 6  |
| IEC 90  | 130 | 12 | 165 | 5  | 200 | 361.5 | M10 | 59   | 24 | 27.3 | 8  |
| IEC 100 | 180 | 15 | 215 | 5  | 250 | 378   | M12 | 75.5 | 28 | 31.3 | 8  |
| IEC 112 | 180 | 15 | 215 | 5  | 250 | 378   | M12 | 75.5 | 28 | 31.3 | 8  |
| IEC 132 | 230 | 16 | 265 | 6  | 300 | 425   | M12 | 124  | 38 | 41.3 | 10 |

# LHF87/LVF87/LWF87 Product Dimensions

L

L ..F 87

U1

D1

LVF 87

Ó

|         | B5  | C5 | E5  | F5 | G5  | L     | S5  | Z5    | D1 | T1   | U1 |
|---------|-----|----|-----|----|-----|-------|-----|-------|----|------|----|
| IEC 80  | 130 | 12 | 165 | 5  | 200 | 437   | M10 | 65    | 19 | 21.8 | 6  |
| IEC 90  | 130 | 12 | 165 | 5  | 200 | 437   | M10 | 65    | 24 | 27.3 | 8  |
| IEC 100 | 180 | 15 | 215 | 5  | 250 | 438   | M12 | 66    | 28 | 31.3 | 8  |
| IEC 112 | 180 | 15 | 215 | 5  | 250 | 438   | M12 | 66    | 28 | 31.3 | 8  |
| IEC 132 | 230 | 16 | 265 | 6  | 300 | 486.5 | M12 | 114.5 | 38 | 41.3 | 10 |
| IEC 160 | 250 | 20 | 300 | 6  | 350 | 522.5 | M16 | 150.5 | 42 | 45.3 | 12 |

# LHF97/LVF97/LWF97 Product Dimensions

L ..F 97

LVF 97

|          | B5  | C5 | E5  | F5 | G5  | L     | <b>S</b> 5 | Z5    | D1 | T1   | U1 |
|----------|-----|----|-----|----|-----|-------|------------|-------|----|------|----|
| IEC 180  | 180 | 15 | 215 | 5  | 250 | 502   | M12        | 62    | 28 | 31.3 | 8  |
| IEC 112  | 180 | 15 | 215 | 5  | 250 | 502   | M12        | 62    | 28 | 31.3 | 8  |
| IEC 132  | 230 | 16 | 265 | 6  | 300 | 546.5 | M12        | 106.5 | 38 | 41.3 | 10 |
| IEC 160  | 250 | 20 | 300 | 6  | 350 | 582.5 | M16        | 142.5 | 42 | 45.3 | 12 |
| IEC 180* | 250 | 20 | 300 | 6  | 350 | 591.5 | M16        | 151.5 | 48 | 51.8 | 14 |