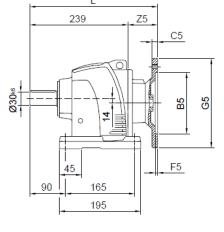

# MHF17/MVF17 Product Dimensions

#### MHF 17

MVF 17

U1

D1

|        | B5 | C5 | E5  | F5  | G5  | L     | S5 | Z5   | D1 | T1   | U1 |
|--------|----|----|-----|-----|-----|-------|----|------|----|------|----|
| IEC 56 | 50 | 8  | 65  | 3   | 80  | 212.5 | 6  | 56.5 | 9  | 10.4 | 3  |
| IEC 63 | 60 | 8  | 75  | 3.5 | 90  | 212.5 | 6  | 56.5 | 11 | 12.8 | 4  |
| IEC 71 | 70 | 8  | 85  | 3.5 | 105 | 212.5 | 7  | 56.5 | 14 | 16.3 | 5  |
| IEC 80 | 80 | 8  | 100 | 4   | 120 | 227   | 7  | 71   | 19 | 21.8 | 6  |