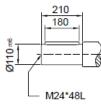

#### MHF137/MVF137 Product Dimensions

M24\*48L

≧IEC 225

M ..F 137

95

I

F

D1