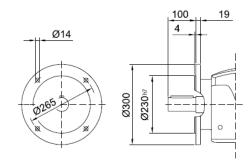

# MHF107/MVF107 Product Dimensions

#### MHF 107

M ..F 107

74.5

≧IEC 225

MVF 107

MWF 107

|          | B5  | C5 | E5  | F5 | G5  | L   | S5  | Z5  | D1 | T1   | U1 |
|----------|-----|----|-----|----|-----|-----|-----|-----|----|------|----|
| IEC 132  | 230 | 16 | 265 | 6  | 300 | 592 | M12 | 97  | 38 | 41.3 | 10 |
| IEC 160  | 250 | 20 | 300 | 6  | 350 | 628 | M16 | 133 | 42 | 45.3 | 12 |
| IEC 180* | 250 | 20 | 300 | 6  | 350 | 637 | M16 | 142 | 48 | 51.8 | 14 |
| IEC 200* | 300 | 20 | 350 | 6  | 400 | 637 | M16 | 142 | 55 | 59.3 | 16 |
| IEC 225* | 350 | 20 | 400 | 6  | 450 | 668 | M16 | 173 | 60 | 64.4 | 18 |