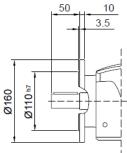

#### MHF 17

MVF 17

U1

D1

|        | B5 | C5 | E5  | F5  | G5  | L     | S5 | Z5   | D1 | T1   | U1 |
|--------|----|----|-----|-----|-----|-------|----|------|----|------|----|
| IEC 56 | 50 | 8  | 65  | 3   | 80  | 212.5 | 6  | 56.5 | 9  | 10.4 | 3  |
| IEC 63 | 60 | 8  | 75  | 3.5 | 90  | 212.5 | 6  | 56.5 | 11 | 12.8 | 4  |
| IEC 71 | 70 | 8  | 85  | 3.5 | 105 | 212.5 | 7  | 56.5 | 14 | 16.3 | 5  |
| IEC 80 | 80 | 8  | 100 | 4   | 120 | 227   | 7  | 71   | 19 | 21.8 | 6  |