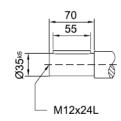

#### MHF137/MVF137 Product Dimensions

M24\*48L

≧IEC 225

M ..F 137

95

I

F

D1