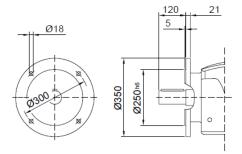

# MHF107/MVF107 Product Dimensions

#### MHF 107

M ..F 107

74.5

≧IEC 225

MVF 107

MWF 107

|          | B5  | C5 | E5  | F5 | G5  | L   | S5  | Z5  | D1 | T1   | U1 |
|----------|-----|----|-----|----|-----|-----|-----|-----|----|------|----|
| IEC 132  | 230 | 16 | 265 | 6  | 300 | 592 | M12 | 97  | 38 | 41.3 | 10 |
| IEC 160  | 250 | 20 | 300 | 6  | 350 | 628 | M16 | 133 | 42 | 45.3 | 12 |
| IEC 180* | 250 | 20 | 300 | 6  | 350 | 637 | M16 | 142 | 48 | 51.8 | 14 |
| IEC 200* | 300 | 20 | 350 | 6  | 400 | 637 | M16 | 142 | 55 | 59.3 | 16 |
| IEC 225* | 350 | 20 | 400 | 6  | 450 | 668 | M16 | 173 | 60 | 64.4 | 18 |