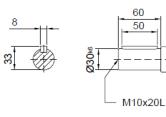

#### XHF57/XHF67 Product Dimensions

XHF 57

U1

6 32 22.5 Ø20k6 M6\*20L

40

**XHF 67** 

|          | B5  | C5 | E5  | F5 | G5  | L     | S5  | Z5   | D1 | T1   | U1 |
|----------|-----|----|-----|----|-----|-------|-----|------|----|------|----|
| IEC 63 * | 95  | 10 | 115 | 4  | 140 | 221.5 | M8  | 46.5 | 11 | 12.8 | 4  |
| IEC 71   | 110 | 10 | 130 | 4  | 160 | 221.5 | M8  | 46.5 | 14 | 16.3 | 5  |
| IEC 80   | 130 | 12 | 165 | 5  | 200 | 239.5 | M10 | 64.5 | 19 | 21.8 | 6  |
| IEC 90   | 130 | 12 | 165 | 5  | 200 | 239.5 | M10 | 64.5 | 24 | 27.3 | 8  |
| IEC 100  | 180 | 15 | 215 | 5  | 250 | 256   | M12 | 81   | 28 | 31.3 | 8  |
| IEC 112  | 180 | 15 | 215 | 5  | 250 | 256   | M12 | 81   | 28 | 31.3 | 8  |