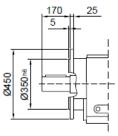

# MHF107/MVF107 Product Dimensions

#### MHF 107

M ..F 107

74.5

≧IEC 225

MVF 107

MWF 107

|          | B5  | C5 | E5  | F5 | G5  | L   | S5  | Z5  | D1 | T1   | U1 |
|----------|-----|----|-----|----|-----|-----|-----|-----|----|------|----|
| IEC 132  | 230 | 16 | 265 | 6  | 300 | 592 | M12 | 97  | 38 | 41.3 | 10 |
| IEC 160  | 250 | 20 | 300 | 6  | 350 | 628 | M16 | 133 | 42 | 45.3 | 12 |
| IEC 180* | 250 | 20 | 300 | 6  | 350 | 637 | M16 | 142 | 48 | 51.8 | 14 |
| IEC 200* | 300 | 20 | 350 | 6  | 400 | 637 | M16 | 142 | 55 | 59.3 | 16 |
| IEC 225* | 350 | 20 | 400 | 6  | 450 | 668 | M16 | 173 | 60 | 64.4 | 18 |