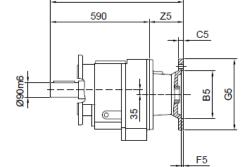

# MHF107/MVF107 Product Dimensions

#### MHF 107

M ..F 107

74.5

≧IEC 225

MVF 107

MWF 107

|          | B5  | C5 | E5  | F5 | G5  | L   | S5  | Z5  | D1 | T1   | U1 |
|----------|-----|----|-----|----|-----|-----|-----|-----|----|------|----|
| IEC 132  | 230 | 16 | 265 | 6  | 300 | 592 | M12 | 97  | 38 | 41.3 | 10 |
| IEC 160  | 250 | 20 | 300 | 6  | 350 | 628 | M16 | 133 | 42 | 45.3 | 12 |
| IEC 180* | 250 | 20 | 300 | 6  | 350 | 637 | M16 | 142 | 48 | 51.8 | 14 |
| IEC 200* | 300 | 20 | 350 | 6  | 400 | 637 | M16 | 142 | 55 | 59.3 | 16 |
| IEC 225* | 350 | 20 | 400 | 6  | 450 | 668 | M16 | 173 | 60 | 64.4 | 18 |