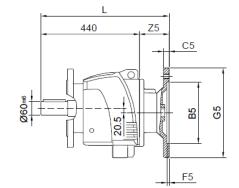

# MHF17/MVF17 Product Dimensions

#### MHF 17

MVF 17

U1

D1

|        | B5 | C5 | E5  | F5  | G5  | L     | S5 | Z5   | D1 | T1   | U1 |
|--------|----|----|-----|-----|-----|-------|----|------|----|------|----|
| IEC 56 | 50 | 8  | 65  | 3   | 80  | 212.5 | 6  | 56.5 | 9  | 10.4 | 3  |
| IEC 63 | 60 | 8  | 75  | 3.5 | 90  | 212.5 | 6  | 56.5 | 11 | 12.8 | 4  |
| IEC 71 | 70 | 8  | 85  | 3.5 | 105 | 212.5 | 7  | 56.5 | 14 | 16.3 | 5  |
| IEC 80 | 80 | 8  | 100 | 4   | 120 | 227   | 7  | 71   | 19 | 21.8 | 6  |