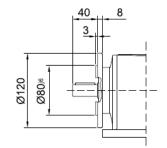

#### XHF57/XHF67 Product Dimensions

XHF 57

U1

6 32 22.5 Ø20k6 M6\*20L

40

**XHF 67** 

|          | B5  | C5 | E5  | F5 | G5  | L     | S5  | Z5   | D1 | T1   | U1 |
|----------|-----|----|-----|----|-----|-------|-----|------|----|------|----|
| IEC 63 * | 95  | 10 | 115 | 4  | 140 | 221.5 | M8  | 46.5 | 11 | 12.8 | 4  |
| IEC 71   | 110 | 10 | 130 | 4  | 160 | 221.5 | M8  | 46.5 | 14 | 16.3 | 5  |
| IEC 80   | 130 | 12 | 165 | 5  | 200 | 239.5 | M10 | 64.5 | 19 | 21.8 | 6  |
| IEC 90   | 130 | 12 | 165 | 5  | 200 | 239.5 | M10 | 64.5 | 24 | 27.3 | 8  |
| IEC 100  | 180 | 15 | 215 | 5  | 250 | 256   | M12 | 81   | 28 | 31.3 | 8  |
| IEC 112  | 180 | 15 | 215 | 5  | 250 | 256   | M12 | 81   | 28 | 31.3 | 8  |