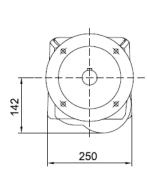

# MHF17/MVF17 Product Dimensions

#### MHF 17

MVF 17

U1

D1

|        | B5 | C5 | E5  | F5  | G5  | L     | S5 | Z5   | D1 | T1   | U1 |
|--------|----|----|-----|-----|-----|-------|----|------|----|------|----|
| IEC 56 | 50 | 8  | 65  | 3   | 80  | 212.5 | 6  | 56.5 | 9  | 10.4 | 3  |
| IEC 63 | 60 | 8  | 75  | 3.5 | 90  | 212.5 | 6  | 56.5 | 11 | 12.8 | 4  |
| IEC 71 | 70 | 8  | 85  | 3.5 | 105 | 212.5 | 7  | 56.5 | 14 | 16.3 | 5  |
| IEC 80 | 80 | 8  | 100 | 4   | 120 | 227   | 7  | 71   | 19 | 21.8 | 6  |