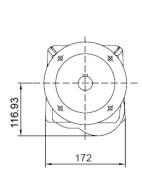

# MHF17/MVF17 Product Dimensions

#### MHF 17

MVF 17

U1

D1

|        | B5 | C5 | E5  | F5  | G5  | L     | S5 | Z5   | D1 | T1   | U1 |
|--------|----|----|-----|-----|-----|-------|----|------|----|------|----|
| IEC 56 | 50 | 8  | 65  | 3   | 80  | 212.5 | 6  | 56.5 | 9  | 10.4 | 3  |
| IEC 63 | 60 | 8  | 75  | 3.5 | 90  | 212.5 | 6  | 56.5 | 11 | 12.8 | 4  |
| IEC 71 | 70 | 8  | 85  | 3.5 | 105 | 212.5 | 7  | 56.5 | 14 | 16.3 | 5  |
| IEC 80 | 80 | 8  | 100 | 4   | 120 | 227   | 7  | 71   | 19 | 21.8 | 6  |