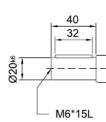

# MHF17/MVF17 Product Dimensions

#### MHF 17

MVF 17

U1

D1

|        | B5 | C5 | E5  | F5  | G5  | L     | S5 | Z5   | D1 | T1   | U1 |
|--------|----|----|-----|-----|-----|-------|----|------|----|------|----|
| IEC 56 | 50 | 8  | 65  | 3   | 80  | 212.5 | 6  | 56.5 | 9  | 10.4 | 3  |
| IEC 63 | 60 | 8  | 75  | 3.5 | 90  | 212.5 | 6  | 56.5 | 11 | 12.8 | 4  |
| IEC 71 | 70 | 8  | 85  | 3.5 | 105 | 212.5 | 7  | 56.5 | 14 | 16.3 | 5  |
| IEC 80 | 80 | 8  | 100 | 4   | 120 | 227   | 7  | 71   | 19 | 21.8 | 6  |