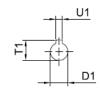

# LHF37/LVF37/LWF37 Product Dimensions

LHF 37

L ..F 37

LVF 37

LWF 37

ø

50

|         | B5  | C5 | E5  | F5 | G5  | L   | S5  | Z5 | D1 | T1   | U1 |
|---------|-----|----|-----|----|-----|-----|-----|----|----|------|----|
| IEC 63* | 95  | 10 | 115 | 4  | 140 | 260 | M8  | 53 | 11 | 12.8 | 4  |
| IEC 71  | 110 | 10 | 130 | 4  | 160 | 260 | M8  | 56 | 14 | 16.3 | 5  |
| IEC 80  | 130 | 12 | 165 | 5  | 200 | 278 | M10 | 71 | 19 | 21.8 | 6  |
| IEC 90  | 130 | 12 | 165 | 5  | 200 | 278 | M10 | 71 | 24 | 27.3 | 8  |

# LHF47/LVF47/LWF47 Product Dimensions

LVF 47

|         | B5  | C5 | E5  | F5 | G5  | L     | S5  | Z5   | D1 | T1   | U1 |
|---------|-----|----|-----|----|-----|-------|-----|------|----|------|----|
| IEC 63* | 95  | 10 | 115 | 4  | 140 | 287.5 | M8  | 48.5 | 11 | 12.8 | 4  |
| IEC 71  | 110 | 10 | 130 | 4  | 160 | 287.5 | M8  | 48.5 | 14 | 16.3 | 5  |
| IEC 80  | 130 | 12 | 165 | 5  | 200 | 305.5 | M10 | 66.5 | 19 | 21.8 | 6  |
| IEC 90  | 130 | 12 | 165 | 5  | 200 | 305.5 | M10 | 66.5 | 24 | 27.3 | 8  |
| IEC 100 | 180 | 15 | 215 | 5  | 250 | 322   | M12 | 83   | 28 | 31.3 | 8  |

#### LHF57/LVF57/LWF57 Product Dimensions

L ..F 57

70

LWF 57

LVF 57

|         | B5  | C5 | E5  | F5 | G5  | L     | S5  | Z5   | D1 | T1   | U1 |
|---------|-----|----|-----|----|-----|-------|-----|------|----|------|----|
| IEC 63* | 95  | 10 | 115 | 4  | 140 | 287.5 | M8  | 48.5 | 11 | 12.8 | 4  |
| IEC 71  | 110 | 10 | 130 | 4  | 160 | 287.5 | M8  | 48.5 | 14 | 16.3 | 5  |
| IEC 80  | 130 | 12 | 165 | 5  | 200 | 305.5 | M10 | 66.5 | 19 | 21.8 | 6  |
| IEC 90  | 130 | 12 | 165 | 5  | 200 | 305.5 | M10 | 66.5 | 24 | 27.3 | 8  |
| IEC 100 | 180 | 15 | 215 | 5  | 250 | 322   | M12 | 83   | 28 | 31.3 | 8  |
| IEC 112 | 180 | 15 | 215 | 5  | 250 | 322   | M12 | 83   | 28 | 31.3 | 8  |

# LHF67/LVF67/LWF67 Product Dimensions

L ..F 67

|         | B5  | C5 | E5  | F5 | G5  | L     | S5  | Z5   | D1 | T1   | U1 |
|---------|-----|----|-----|----|-----|-------|-----|------|----|------|----|
| IEC 63* | 95  | 10 | 115 | 4  | 140 | 325.5 | M8  | 46.5 | 11 | 12.8 | 4  |
| IEC 71  | 110 | 10 | 130 | 4  | 160 | 325.5 | M8  | 46.5 | 14 | 16.3 | 5  |
| IEC 80  | 130 | 12 | 165 | 5  | 200 | 343.5 | M10 | 64.5 | 19 | 21.8 | 6  |
| IEC 90  | 130 | 12 | 165 | 5  | 200 | 343.5 | M10 | 64.5 | 24 | 27.3 | 8  |
| IEC 100 | 180 | 15 | 215 | 5  | 250 | 360   | M12 | 81   | 28 | 31.3 | 8  |
| IEC 112 | 180 | 15 | 215 | 5  | 250 | 360   | M12 | 81   | 28 | 31.3 | 8  |

#### LHF77/LVF77/LWF77 Product Dimensions

L

|         | B5  | C5 | E5  | F5 | G5  | L     | S5  | Z5   | D1 | T1   | U1 |
|---------|-----|----|-----|----|-----|-------|-----|------|----|------|----|
| IEC 71  | 110 | 10 | 130 | 4  | 160 | 353.5 | M8  | 51   | 14 | 16.3 | 5  |
| IEC 80  | 130 | 12 | 165 | 5  | 200 | 361.5 | M10 | 59   | 19 | 21.8 | 6  |
| IEC 90  | 130 | 12 | 165 | 5  | 200 | 361.5 | M10 | 59   | 24 | 27.3 | 8  |
| IEC 100 | 180 | 15 | 215 | 5  | 250 | 378   | M12 | 75.5 | 28 | 31.3 | 8  |
| IEC 112 | 180 | 15 | 215 | 5  | 250 | 378   | M12 | 75.5 | 28 | 31.3 | 8  |
| IEC 132 | 230 | 16 | 265 | 6  | 300 | 425   | M12 | 124  | 38 | 41.3 | 10 |

# LHF87/LVF87/LWF87 Product Dimensions

L

L ..F 87

U1

D1

LVF 87

Ó

|         | B5  | C5 | E5  | F5 | G5  | L     | S5  | Z5    | D1 | T1   | U1 |
|---------|-----|----|-----|----|-----|-------|-----|-------|----|------|----|
| IEC 80  | 130 | 12 | 165 | 5  | 200 | 437   | M10 | 65    | 19 | 21.8 | 6  |
| IEC 90  | 130 | 12 | 165 | 5  | 200 | 437   | M10 | 65    | 24 | 27.3 | 8  |
| IEC 100 | 180 | 15 | 215 | 5  | 250 | 438   | M12 | 66    | 28 | 31.3 | 8  |
| IEC 112 | 180 | 15 | 215 | 5  | 250 | 438   | M12 | 66    | 28 | 31.3 | 8  |
| IEC 132 | 230 | 16 | 265 | 6  | 300 | 486.5 | M12 | 114.5 | 38 | 41.3 | 10 |
| IEC 160 | 250 | 20 | 300 | 6  | 350 | 522.5 | M16 | 150.5 | 42 | 45.3 | 12 |

# LHF97/LVF97/LWF97 Product Dimensions

L ..F 97

LVF 97

|          | B5  | C5 | E5  | F5 | G5  | L     | <b>S</b> 5 | Z5    | D1 | T1   | U1 |
|----------|-----|----|-----|----|-----|-------|------------|-------|----|------|----|
| IEC 180  | 180 | 15 | 215 | 5  | 250 | 502   | M12        | 62    | 28 | 31.3 | 8  |
| IEC 112  | 180 | 15 | 215 | 5  | 250 | 502   | M12        | 62    | 28 | 31.3 | 8  |
| IEC 132  | 230 | 16 | 265 | 6  | 300 | 546.5 | M12        | 106.5 | 38 | 41.3 | 10 |
| IEC 160  | 250 | 20 | 300 | 6  | 350 | 582.5 | M16        | 142.5 | 42 | 45.3 | 12 |
| IEC 180* | 250 | 20 | 300 | 6  | 350 | 591.5 | M16        | 151.5 | 48 | 51.8 | 14 |