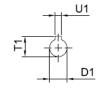

# LHF37/LVF37/LWF37 Product Dimensions

LHF 37

L ..F 37

LVF 37

LWF 37

ø

50

|         | B5  | C5 | E5  | F5 | G5  | L   | S5  | Z5 | D1 | T1   | U1 |
|---------|-----|----|-----|----|-----|-----|-----|----|----|------|----|
| IEC 63* | 95  | 10 | 115 | 4  | 140 | 260 | M8  | 53 | 11 | 12.8 | 4  |
| IEC 71  | 110 | 10 | 130 | 4  | 160 | 260 | M8  | 56 | 14 | 16.3 | 5  |
| IEC 80  | 130 | 12 | 165 | 5  | 200 | 278 | M10 | 71 | 19 | 21.8 | 6  |
| IEC 90  | 130 | 12 | 165 | 5  | 200 | 278 | M10 | 71 | 24 | 27.3 | 8  |

# LHF47/LVF47/LWF47 Product Dimensions

LVF 47

|         | B5  | C5 | E5  | F5 | G5  | L     | S5  | Z5   | D1 | T1   | U1 |
|---------|-----|----|-----|----|-----|-------|-----|------|----|------|----|
| IEC 63* | 95  | 10 | 115 | 4  | 140 | 287.5 | M8  | 48.5 | 11 | 12.8 | 4  |
| IEC 71  | 110 | 10 | 130 | 4  | 160 | 287.5 | M8  | 48.5 | 14 | 16.3 | 5  |
| IEC 80  | 130 | 12 | 165 | 5  | 200 | 305.5 | M10 | 66.5 | 19 | 21.8 | 6  |
| IEC 90  | 130 | 12 | 165 | 5  | 200 | 305.5 | M10 | 66.5 | 24 | 27.3 | 8  |
| IEC 100 | 180 | 15 | 215 | 5  | 250 | 322   | M12 | 83   | 28 | 31.3 | 8  |

#### LHF57/LVF57/LWF57 Product Dimensions

L ..F 57

70

LWF 57

LVF 57

|         | B5  | C5 | E5  | F5 | G5  | L     | S5  | Z5   | D1 | T1   | U1 |
|---------|-----|----|-----|----|-----|-------|-----|------|----|------|----|
| IEC 63* | 95  | 10 | 115 | 4  | 140 | 287.5 | M8  | 48.5 | 11 | 12.8 | 4  |
| IEC 71  | 110 | 10 | 130 | 4  | 160 | 287.5 | M8  | 48.5 | 14 | 16.3 | 5  |
| IEC 80  | 130 | 12 | 165 | 5  | 200 | 305.5 | M10 | 66.5 | 19 | 21.8 | 6  |
| IEC 90  | 130 | 12 | 165 | 5  | 200 | 305.5 | M10 | 66.5 | 24 | 27.3 | 8  |
| IEC 100 | 180 | 15 | 215 | 5  | 250 | 322   | M12 | 83   | 28 | 31.3 | 8  |
| IEC 112 | 180 | 15 | 215 | 5  | 250 | 322   | M12 | 83   | 28 | 31.3 | 8  |

# LHF67/LVF67/LWF67 Product Dimensions

L ..F 67

|         | B5  | C5 | E5  | F5 | G5  | L     | S5  | Z5   | D1 | T1   | U1 |
|---------|-----|----|-----|----|-----|-------|-----|------|----|------|----|
| IEC 63* | 95  | 10 | 115 | 4  | 140 | 325.5 | M8  | 46.5 | 11 | 12.8 | 4  |
| IEC 71  | 110 | 10 | 130 | 4  | 160 | 325.5 | M8  | 46.5 | 14 | 16.3 | 5  |
| IEC 80  | 130 | 12 | 165 | 5  | 200 | 343.5 | M10 | 64.5 | 19 | 21.8 | 6  |
| IEC 90  | 130 | 12 | 165 | 5  | 200 | 343.5 | M10 | 64.5 | 24 | 27.3 | 8  |
| IEC 100 | 180 | 15 | 215 | 5  | 250 | 360   | M12 | 81   | 28 | 31.3 | 8  |
| IEC 112 | 180 | 15 | 215 | 5  | 250 | 360   | M12 | 81   | 28 | 31.3 | 8  |

#### LHF77/LVF77/LWF77 Product Dimensions

L

|         | B5  | C5 | E5  | F5 | G5  | L     | S5  | Z5   | D1 | T1   | U1 |
|---------|-----|----|-----|----|-----|-------|-----|------|----|------|----|
| IEC 71  | 110 | 10 | 130 | 4  | 160 | 353.5 | M8  | 51   | 14 | 16.3 | 5  |
| IEC 80  | 130 | 12 | 165 | 5  | 200 | 361.5 | M10 | 59   | 19 | 21.8 | 6  |
| IEC 90  | 130 | 12 | 165 | 5  | 200 | 361.5 | M10 | 59   | 24 | 27.3 | 8  |
| IEC 100 | 180 | 15 | 215 | 5  | 250 | 378   | M12 | 75.5 | 28 | 31.3 | 8  |
| IEC 112 | 180 | 15 | 215 | 5  | 250 | 378   | M12 | 75.5 | 28 | 31.3 | 8  |
| IEC 132 | 230 | 16 | 265 | 6  | 300 | 425   | M12 | 124  | 38 | 41.3 | 10 |

# LHF87/LVF87/LWF87 Product Dimensions

L

L ..F 87

U1

D1

LVF 87

Ó

|         | B5  | C5 | E5  | F5 | G5  | L     | S5  | Z5    | D1 | T1   | U1 |
|---------|-----|----|-----|----|-----|-------|-----|-------|----|------|----|
| IEC 80  | 130 | 12 | 165 | 5  | 200 | 437   | M10 | 65    | 19 | 21.8 | 6  |
| IEC 90  | 130 | 12 | 165 | 5  | 200 | 437   | M10 | 65    | 24 | 27.3 | 8  |
| IEC 100 | 180 | 15 | 215 | 5  | 250 | 438   | M12 | 66    | 28 | 31.3 | 8  |
| IEC 112 | 180 | 15 | 215 | 5  | 250 | 438   | M12 | 66    | 28 | 31.3 | 8  |
| IEC 132 | 230 | 16 | 265 | 6  | 300 | 486.5 | M12 | 114.5 | 38 | 41.3 | 10 |
| IEC 160 | 250 | 20 | 300 | 6  | 350 | 522.5 | M16 | 150.5 | 42 | 45.3 | 12 |

# LHF97/LVF97/LWF97 Product Dimensions

L ..F 97

LVF 97

|          | B5  | C5 | E5  | F5 | G5  | L     | <b>S</b> 5 | Z5    | D1 | T1   | U1 |
|----------|-----|----|-----|----|-----|-------|------------|-------|----|------|----|
| IEC 180  | 180 | 15 | 215 | 5  | 250 | 502   | M12        | 62    | 28 | 31.3 | 8  |
| IEC 112  | 180 | 15 | 215 | 5  | 250 | 502   | M12        | 62    | 28 | 31.3 | 8  |
| IEC 132  | 230 | 16 | 265 | 6  | 300 | 546.5 | M12        | 106.5 | 38 | 41.3 | 10 |
| IEC 160  | 250 | 20 | 300 | 6  | 350 | 582.5 | M16        | 142.5 | 42 | 45.3 | 12 |
| IEC 180* | 250 | 20 | 300 | 6  | 350 | 591.5 | M16        | 151.5 | 48 | 51.8 | 14 |