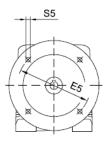

#### MHF 17

MVF 17

U1

D1

|        | B5 | C5 | E5  | F5  | G5  | L     | S5 | Z5   | D1 | T1   | U1 |
|--------|----|----|-----|-----|-----|-------|----|------|----|------|----|
| IEC 56 | 50 | 8  | 65  | 3   | 80  | 212.5 | 6  | 56.5 | 9  | 10.4 | 3  |
| IEC 63 | 60 | 8  | 75  | 3.5 | 90  | 212.5 | 6  | 56.5 | 11 | 12.8 | 4  |
| IEC 71 | 70 | 8  | 85  | 3.5 | 105 | 212.5 | 7  | 56.5 | 14 | 16.3 | 5  |
| IEC 80 | 80 | 8  | 100 | 4   | 120 | 227   | 7  | 71   | 19 | 21.8 | 6  |