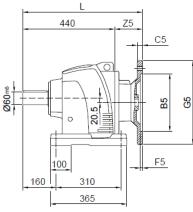

#### XHF97/XHF107 Product Dimensions

**XHF 97** 

U1

D1

XHF 107

E)

 $\geq$ IEC 225