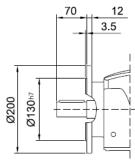

# MHF17/MVF17 Product Dimensions

#### MHF 17

MVF 17

U1

D1

|        | B5 | C5 | E5  | F5  | G5  | L     | S5 | Z5   | D1 | T1   | U1 |
|--------|----|----|-----|-----|-----|-------|----|------|----|------|----|
| IEC 56 | 50 | 8  | 65  | 3   | 80  | 212.5 | 6  | 56.5 | 9  | 10.4 | 3  |
| IEC 63 | 60 | 8  | 75  | 3.5 | 90  | 212.5 | 6  | 56.5 | 11 | 12.8 | 4  |
| IEC 71 | 70 | 8  | 85  | 3.5 | 105 | 212.5 | 7  | 56.5 | 14 | 16.3 | 5  |
| IEC 80 | 80 | 8  | 100 | 4   | 120 | 227   | 7  | 71   | 19 | 21.8 | 6  |