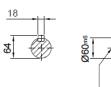

#### MHF 17

MVF 17

U1

D1

|        | B5 | C5 | E5  | F5  | G5  | L     | S5 | Z5   | D1 | T1   | U1 |
|--------|----|----|-----|-----|-----|-------|----|------|----|------|----|
| IEC 56 | 50 | 8  | 65  | 3   | 80  | 212.5 | 6  | 56.5 | 9  | 10.4 | 3  |
| IEC 63 | 60 | 8  | 75  | 3.5 | 90  | 212.5 | 6  | 56.5 | 11 | 12.8 | 4  |
| IEC 71 | 70 | 8  | 85  | 3.5 | 105 | 212.5 | 7  | 56.5 | 14 | 16.3 | 5  |
| IEC 80 | 80 | 8  | 100 | 4   | 120 | 227   | 7  | 71   | 19 | 21.8 | 6  |