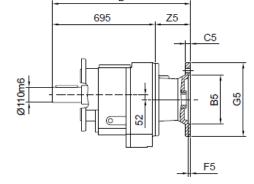

#### MHF137/MVF137 Product Dimensions

M24\*48L

≧IEC 225

M ..F 137

95

I

F

D1

≧IEC 225

MVF 137

MWF 137

|          | B5  | C5 | E5  | F5 | G5  | L   | S5  | Z5  | D1 | T1   | U1 |
|----------|-----|----|-----|----|-----|-----|-----|-----|----|------|----|
| IEC 160  | 250 | 20 | 300 | 6  | 350 | 713 | M16 | 123 | 42 | 45.3 | 12 |
| IEC 180* | 250 | 20 | 300 | 6  | 350 | 721 | M16 | 131 | 48 | 51.8 | 14 |
| IEC 200* | 300 | 20 | 350 | 6  | 400 | 721 | M16 | 131 | 55 | 59.3 | 16 |
| IEC 225* | 350 | 20 | 400 | 6  | 450 | 752 | M16 | 162 | 60 | 64.4 | 18 |
| IEC 250* | 450 | 22 | 500 | 6  | 550 | 769 | M16 | 179 | 65 | 69.4 | 18 |