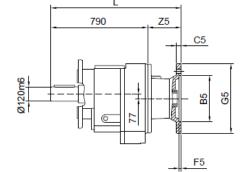

# MHF107/MVF107 Product Dimensions

#### MHF 107

M ..F 107

74.5

≧IEC 225

MVF 107

MWF 107

|          | B5  | C5 | E5  | F5 | G5  | L   | S5  | Z5  | D1 | T1   | U1 |
|----------|-----|----|-----|----|-----|-----|-----|-----|----|------|----|
| IEC 132  | 230 | 16 | 265 | 6  | 300 | 592 | M12 | 97  | 38 | 41.3 | 10 |
| IEC 160  | 250 | 20 | 300 | 6  | 350 | 628 | M16 | 133 | 42 | 45.3 | 12 |
| IEC 180* | 250 | 20 | 300 | 6  | 350 | 637 | M16 | 142 | 48 | 51.8 | 14 |
| IEC 200* | 300 | 20 | 350 | 6  | 400 | 637 | M16 | 142 | 55 | 59.3 | 16 |
| IEC 225* | 350 | 20 | 400 | 6  | 450 | 668 | M16 | 173 | 60 | 64.4 | 18 |