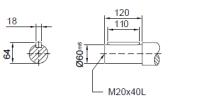

# MHF107/MVF107 Product Dimensions

#### MHF 107

M ..F 107

74.5

≧IEC 225

MVF 107

MWF 107

|          | B5  | C5 | E5  | F5 | G5  | L   | S5  | Z5  | D1 | T1   | U1 |
|----------|-----|----|-----|----|-----|-----|-----|-----|----|------|----|
| IEC 132  | 230 | 16 | 265 | 6  | 300 | 592 | M12 | 97  | 38 | 41.3 | 10 |
| IEC 160  | 250 | 20 | 300 | 6  | 350 | 628 | M16 | 133 | 42 | 45.3 | 12 |
| IEC 180* | 250 | 20 | 300 | 6  | 350 | 637 | M16 | 142 | 48 | 51.8 | 14 |
| IEC 200* | 300 | 20 | 350 | 6  | 400 | 637 | M16 | 142 | 55 | 59.3 | 16 |
| IEC 225* | 350 | 20 | 400 | 6  | 450 | 668 | M16 | 173 | 60 | 64.4 | 18 |