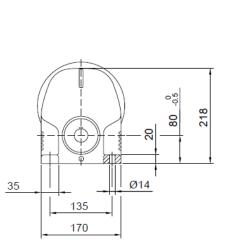

# MHF107/MVF107 Product Dimensions

#### MHF 107

M ..F 107

74.5

≧IEC 225

MVF 107

MWF 107

|          | B5  | C5 | E5  | F5 | G5  | L   | S5  | Z5  | D1 | T1   | U1 |
|----------|-----|----|-----|----|-----|-----|-----|-----|----|------|----|
| IEC 132  | 230 | 16 | 265 | 6  | 300 | 592 | M12 | 97  | 38 | 41.3 | 10 |
| IEC 160  | 250 | 20 | 300 | 6  | 350 | 628 | M16 | 133 | 42 | 45.3 | 12 |
| IEC 180* | 250 | 20 | 300 | 6  | 350 | 637 | M16 | 142 | 48 | 51.8 | 14 |
| IEC 200* | 300 | 20 | 350 | 6  | 400 | 637 | M16 | 142 | 55 | 59.3 | 16 |
| IEC 225* | 350 | 20 | 400 | 6  | 450 | 668 | M16 | 173 | 60 | 64.4 | 18 |