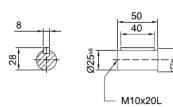

#### XHF57/XHF67 Product Dimensions

XHF 57

U1

6 32 22.5 Ø20k6 M6\*20L

40

**XHF 67** 

|          | B5  | C5 | E5  | F5 | G5  | L     | S5  | Z5   | D1 | T1   | U1 |
|----------|-----|----|-----|----|-----|-------|-----|------|----|------|----|
| IEC 63 * | 95  | 10 | 115 | 4  | 140 | 221.5 | M8  | 46.5 | 11 | 12.8 | 4  |
| IEC 71   | 110 | 10 | 130 | 4  | 160 | 221.5 | M8  | 46.5 | 14 | 16.3 | 5  |
| IEC 80   | 130 | 12 | 165 | 5  | 200 | 239.5 | M10 | 64.5 | 19 | 21.8 | 6  |
| IEC 90   | 130 | 12 | 165 | 5  | 200 | 239.5 | M10 | 64.5 | 24 | 27.3 | 8  |
| IEC 100  | 180 | 15 | 215 | 5  | 250 | 256   | M12 | 81   | 28 | 31.3 | 8  |
| IEC 112  | 180 | 15 | 215 | 5  | 250 | 256   | M12 | 81   | 28 | 31.3 | 8  |