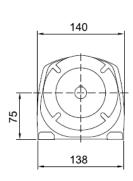

# MHF17/MVF17 Product Dimensions

#### MHF 17

MVF 17

U1

D1

|        | B5 | C5 | E5  | F5  | G5  | L     | S5 | Z5   | D1 | T1   | U1 |
|--------|----|----|-----|-----|-----|-------|----|------|----|------|----|
| IEC 56 | 50 | 8  | 65  | 3   | 80  | 212.5 | 6  | 56.5 | 9  | 10.4 | 3  |
| IEC 63 | 60 | 8  | 75  | 3.5 | 90  | 212.5 | 6  | 56.5 | 11 | 12.8 | 4  |
| IEC 71 | 70 | 8  | 85  | 3.5 | 105 | 212.5 | 7  | 56.5 | 14 | 16.3 | 5  |
| IEC 80 | 80 | 8  | 100 | 4   | 120 | 227   | 7  | 71   | 19 | 21.8 | 6  |