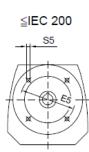

# MHF107/MVF107 Product Dimensions

#### MHF 107

M ..F 107

74.5

≧IEC 225

MVF 107

MWF 107

|          | B5  | C5 | E5  | F5 | G5  | L   | S5  | Z5  | D1 | T1   | U1 |
|----------|-----|----|-----|----|-----|-----|-----|-----|----|------|----|
| IEC 132  | 230 | 16 | 265 | 6  | 300 | 592 | M12 | 97  | 38 | 41.3 | 10 |
| IEC 160  | 250 | 20 | 300 | 6  | 350 | 628 | M16 | 133 | 42 | 45.3 | 12 |
| IEC 180* | 250 | 20 | 300 | 6  | 350 | 637 | M16 | 142 | 48 | 51.8 | 14 |
| IEC 200* | 300 | 20 | 350 | 6  | 400 | 637 | M16 | 142 | 55 | 59.3 | 16 |
| IEC 225* | 350 | 20 | 400 | 6  | 450 | 668 | M16 | 173 | 60 | 64.4 | 18 |