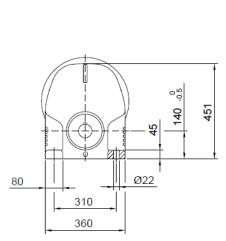

#### MHF137/MVF137 Product Dimensions

M24\*48L

≧IEC 225

M ..F 137

95

I

F

D1

≧IEC 225

MVF 137

MWF 137

|          | B5  | C5 | E5  | F5 | G5  | L   | S5  | Z5  | D1 | T1   | U1 |
|----------|-----|----|-----|----|-----|-----|-----|-----|----|------|----|
| IEC 160  | 250 | 20 | 300 | 6  | 350 | 713 | M16 | 123 | 42 | 45.3 | 12 |
| IEC 180* | 250 | 20 | 300 | 6  | 350 | 721 | M16 | 131 | 48 | 51.8 | 14 |
| IEC 200* | 300 | 20 | 350 | 6  | 400 | 721 | M16 | 131 | 55 | 59.3 | 16 |
| IEC 225* | 350 | 20 | 400 | 6  | 450 | 752 | M16 | 162 | 60 | 64.4 | 18 |
| IEC 250* | 450 | 22 | 500 | 6  | 550 | 769 | M16 | 179 | 65 | 69.4 | 18 |