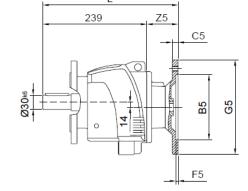

# LHF37/LVF37/LWF37 Product Dimensions

LHF 37

L ..F 37

LVF 37

LWF 37

ø

50

|         | B5  | C5 | E5  | F5 | G5  | L   | S5  | Z5 | D1 | T1   | U1 |
|---------|-----|----|-----|----|-----|-----|-----|----|----|------|----|
| IEC 63* | 95  | 10 | 115 | 4  | 140 | 260 | M8  | 53 | 11 | 12.8 | 4  |
| IEC 71  | 110 | 10 | 130 | 4  | 160 | 260 | M8  | 56 | 14 | 16.3 | 5  |
| IEC 80  | 130 | 12 | 165 | 5  | 200 | 278 | M10 | 71 | 19 | 21.8 | 6  |
| IEC 90  | 130 | 12 | 165 | 5  | 200 | 278 | M10 | 71 | 24 | 27.3 | 8  |