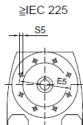

#### MHF137/MVF137 Product Dimensions

M24\*48L

≧IEC 225

M ..F 137

95

I

F

D1

≧IEC 225

MVF 137

MWF 137

|          | B5  | C5 | E5  | F5 | G5  | L   | S5  | Z5  | D1 | T1   | U1 |
|----------|-----|----|-----|----|-----|-----|-----|-----|----|------|----|
| IEC 160  | 250 | 20 | 300 | 6  | 350 | 713 | M16 | 123 | 42 | 45.3 | 12 |
| IEC 180* | 250 | 20 | 300 | 6  | 350 | 721 | M16 | 131 | 48 | 51.8 | 14 |
| IEC 200* | 300 | 20 | 350 | 6  | 400 | 721 | M16 | 131 | 55 | 59.3 | 16 |
| IEC 225* | 350 | 20 | 400 | 6  | 450 | 752 | M16 | 162 | 60 | 64.4 | 18 |
| IEC 250* | 450 | 22 | 500 | 6  | 550 | 769 | M16 | 179 | 65 | 69.4 | 18 |