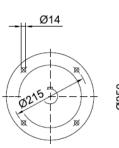

# MHF167/MVF167 Product Dimensions

M ..F 167

127

≧IEC 225

32 Ü 12

MVF 167

|          | B5  | C5 | E5  | F5 | G5  | L    | S5  | Z5  | D1 | T1   | U1 |
|----------|-----|----|-----|----|-----|------|-----|-----|----|------|----|
| IEC 160  | 250 | 20 | 300 | 6  | 350 | 904  | M16 | 114 | 42 | 45.3 | 12 |
| IEC 180* | 250 | 20 | 300 | 6  | 350 | 913  | M16 | 123 | 48 | 51.8 | 14 |
| IEC 200* | 300 | 20 | 350 | 6  | 400 | 913  | M16 | 123 | 55 | 59.4 | 16 |
| IEC 225* | 350 | 20 | 400 | 6  | 450 | 939  | M16 | 149 | 60 | 64.4 | 18 |
| IEC 250* | 450 | 22 | 500 | 6  | 550 | 956  | M16 | 166 | 65 | 69.5 | 18 |
| IEC 280* | 450 | 22 | 500 | 6  | 550 | 996  | M16 | 206 | 75 | 80.0 | 20 |
| IEC 315* | 550 | 22 | 600 | 6  | 660 | 1010 | Ø24 | 220 | 85 | 90.4 | 22 |