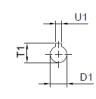

#### MHF 17

MVF 17

U1

D1

|        | B5 | C5 | E5  | F5  | G5  | L     | S5 | Z5   | D1 | T1   | U1 |
|--------|----|----|-----|-----|-----|-------|----|------|----|------|----|
| IEC 56 | 50 | 8  | 65  | 3   | 80  | 212.5 | 6  | 56.5 | 9  | 10.4 | 3  |
| IEC 63 | 60 | 8  | 75  | 3.5 | 90  | 212.5 | 6  | 56.5 | 11 | 12.8 | 4  |
| IEC 71 | 70 | 8  | 85  | 3.5 | 105 | 212.5 | 7  | 56.5 | 14 | 16.3 | 5  |
| IEC 80 | 80 | 8  | 100 | 4   | 120 | 227   | 7  | 71   | 19 | 21.8 | 6  |