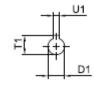

#### XHF97/XHF107 Product Dimensions

**XHF 97** 

U1

D1

XHF 107

E)

 $\geq$ IEC 225