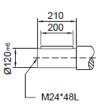

#### MHF137/MVF137 Product Dimensions

M24\*48L

≧IEC 225

M ..F 137

95

I

F

D1

≧IEC 225

MVF 137

MWF 137

|          | B5  | C5 | E5  | F5 | G5  | L   | S5  | Z5  | D1 | T1   | U1 |
|----------|-----|----|-----|----|-----|-----|-----|-----|----|------|----|
| IEC 160  | 250 | 20 | 300 | 6  | 350 | 713 | M16 | 123 | 42 | 45.3 | 12 |
| IEC 180* | 250 | 20 | 300 | 6  | 350 | 721 | M16 | 131 | 48 | 51.8 | 14 |
| IEC 200* | 300 | 20 | 350 | 6  | 400 | 721 | M16 | 131 | 55 | 59.3 | 16 |
| IEC 225* | 350 | 20 | 400 | 6  | 450 | 752 | M16 | 162 | 60 | 64.4 | 18 |
| IEC 250* | 450 | 22 | 500 | 6  | 550 | 769 | M16 | 179 | 65 | 69.4 | 18 |