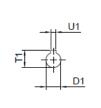

#### MHF 17

MVF 17

U1

D1

|        | B5 | C5 | E5  | F5  | G5  | L     | S5 | Z5   | D1 | T1   | U1 |
|--------|----|----|-----|-----|-----|-------|----|------|----|------|----|
| IEC 56 | 50 | 8  | 65  | 3   | 80  | 212.5 | 6  | 56.5 | 9  | 10.4 | 3  |
| IEC 63 | 60 | 8  | 75  | 3.5 | 90  | 212.5 | 6  | 56.5 | 11 | 12.8 | 4  |
| IEC 71 | 70 | 8  | 85  | 3.5 | 105 | 212.5 | 7  | 56.5 | 14 | 16.3 | 5  |
| IEC 80 | 80 | 8  | 100 | 4   | 120 | 227   | 7  | 71   | 19 | 21.8 | 6  |

# LHF37/LVF37/LWF37 Product Dimensions

LHF 37

L ..F 37

LVF 37

LWF 37

ø

50

|         | B5  | C5 | E5  | F5 | G5  | L   | S5  | Z5 | D1 | T1   | U1 |
|---------|-----|----|-----|----|-----|-----|-----|----|----|------|----|
| IEC 63* | 95  | 10 | 115 | 4  | 140 | 260 | M8  | 53 | 11 | 12.8 | 4  |
| IEC 71  | 110 | 10 | 130 | 4  | 160 | 260 | M8  | 56 | 14 | 16.3 | 5  |
| IEC 80  | 130 | 12 | 165 | 5  | 200 | 278 | M10 | 71 | 19 | 21.8 | 6  |
| IEC 90  | 130 | 12 | 165 | 5  | 200 | 278 | M10 | 71 | 24 | 27.3 | 8  |

# LHF47/LVF47/LWF47 Product Dimensions

LVF 47

|         | B5  | C5 | E5  | F5 | G5  | L     | S5  | Z5   | D1 | T1   | U1 |
|---------|-----|----|-----|----|-----|-------|-----|------|----|------|----|
| IEC 63* | 95  | 10 | 115 | 4  | 140 | 287.5 | M8  | 48.5 | 11 | 12.8 | 4  |
| IEC 71  | 110 | 10 | 130 | 4  | 160 | 287.5 | M8  | 48.5 | 14 | 16.3 | 5  |
| IEC 80  | 130 | 12 | 165 | 5  | 200 | 305.5 | M10 | 66.5 | 19 | 21.8 | 6  |
| IEC 90  | 130 | 12 | 165 | 5  | 200 | 305.5 | M10 | 66.5 | 24 | 27.3 | 8  |
| IEC 100 | 180 | 15 | 215 | 5  | 250 | 322   | M12 | 83   | 28 | 31.3 | 8  |

#### LHF57/LVF57/LWF57 Product Dimensions

L ..F 57

70

LWF 57

LVF 57

|         | B5  | C5 | E5  | F5 | G5  | L     | S5  | Z5   | D1 | T1   | U1 |
|---------|-----|----|-----|----|-----|-------|-----|------|----|------|----|
| IEC 63* | 95  | 10 | 115 | 4  | 140 | 287.5 | M8  | 48.5 | 11 | 12.8 | 4  |
| IEC 71  | 110 | 10 | 130 | 4  | 160 | 287.5 | M8  | 48.5 | 14 | 16.3 | 5  |
| IEC 80  | 130 | 12 | 165 | 5  | 200 | 305.5 | M10 | 66.5 | 19 | 21.8 | 6  |
| IEC 90  | 130 | 12 | 165 | 5  | 200 | 305.5 | M10 | 66.5 | 24 | 27.3 | 8  |
| IEC 100 | 180 | 15 | 215 | 5  | 250 | 322   | M12 | 83   | 28 | 31.3 | 8  |
| IEC 112 | 180 | 15 | 215 | 5  | 250 | 322   | M12 | 83   | 28 | 31.3 | 8  |

# LHF67/LVF67/LWF67 Product Dimensions

L ..F 67

|         | B5  | C5 | E5  | F5 | G5  | L     | S5  | Z5   | D1 | T1   | U1 |
|---------|-----|----|-----|----|-----|-------|-----|------|----|------|----|
| IEC 63* | 95  | 10 | 115 | 4  | 140 | 325.5 | M8  | 46.5 | 11 | 12.8 | 4  |
| IEC 71  | 110 | 10 | 130 | 4  | 160 | 325.5 | M8  | 46.5 | 14 | 16.3 | 5  |
| IEC 80  | 130 | 12 | 165 | 5  | 200 | 343.5 | M10 | 64.5 | 19 | 21.8 | 6  |
| IEC 90  | 130 | 12 | 165 | 5  | 200 | 343.5 | M10 | 64.5 | 24 | 27.3 | 8  |
| IEC 100 | 180 | 15 | 215 | 5  | 250 | 360   | M12 | 81   | 28 | 31.3 | 8  |
| IEC 112 | 180 | 15 | 215 | 5  | 250 | 360   | M12 | 81   | 28 | 31.3 | 8  |

#### LHF77/LVF77/LWF77 Product Dimensions

L

|         | B5  | C5 | E5  | F5 | G5  | L     | S5  | Z5   | D1 | T1   | U1 |
|---------|-----|----|-----|----|-----|-------|-----|------|----|------|----|
| IEC 71  | 110 | 10 | 130 | 4  | 160 | 353.5 | M8  | 51   | 14 | 16.3 | 5  |
| IEC 80  | 130 | 12 | 165 | 5  | 200 | 361.5 | M10 | 59   | 19 | 21.8 | 6  |
| IEC 90  | 130 | 12 | 165 | 5  | 200 | 361.5 | M10 | 59   | 24 | 27.3 | 8  |
| IEC 100 | 180 | 15 | 215 | 5  | 250 | 378   | M12 | 75.5 | 28 | 31.3 | 8  |
| IEC 112 | 180 | 15 | 215 | 5  | 250 | 378   | M12 | 75.5 | 28 | 31.3 | 8  |
| IEC 132 | 230 | 16 | 265 | 6  | 300 | 425   | M12 | 124  | 38 | 41.3 | 10 |

# LHF87/LVF87/LWF87 Product Dimensions

L

L ..F 87

U1

D1

LVF 87

Ó

|         | B5  | C5 | E5  | F5 | G5  | L     | S5  | Z5    | D1 | T1   | U1 |
|---------|-----|----|-----|----|-----|-------|-----|-------|----|------|----|
| IEC 80  | 130 | 12 | 165 | 5  | 200 | 437   | M10 | 65    | 19 | 21.8 | 6  |
| IEC 90  | 130 | 12 | 165 | 5  | 200 | 437   | M10 | 65    | 24 | 27.3 | 8  |
| IEC 100 | 180 | 15 | 215 | 5  | 250 | 438   | M12 | 66    | 28 | 31.3 | 8  |
| IEC 112 | 180 | 15 | 215 | 5  | 250 | 438   | M12 | 66    | 28 | 31.3 | 8  |
| IEC 132 | 230 | 16 | 265 | 6  | 300 | 486.5 | M12 | 114.5 | 38 | 41.3 | 10 |
| IEC 160 | 250 | 20 | 300 | 6  | 350 | 522.5 | M16 | 150.5 | 42 | 45.3 | 12 |

# LHF97/LVF97/LWF97 Product Dimensions

L ..F 97

LVF 97

|          | B5  | C5 | E5  | F5 | G5  | L     | <b>S</b> 5 | Z5    | D1 | T1   | U1 |
|----------|-----|----|-----|----|-----|-------|------------|-------|----|------|----|
| IEC 180  | 180 | 15 | 215 | 5  | 250 | 502   | M12        | 62    | 28 | 31.3 | 8  |
| IEC 112  | 180 | 15 | 215 | 5  | 250 | 502   | M12        | 62    | 28 | 31.3 | 8  |
| IEC 132  | 230 | 16 | 265 | 6  | 300 | 546.5 | M12        | 106.5 | 38 | 41.3 | 10 |
| IEC 160  | 250 | 20 | 300 | 6  | 350 | 582.5 | M16        | 142.5 | 42 | 45.3 | 12 |
| IEC 180* | 250 | 20 | 300 | 6  | 350 | 591.5 | M16        | 151.5 | 48 | 51.8 | 14 |

#### XHF57/XHF67 Product Dimensions

XHF 57

U1

6 32 22.5 Ø20k6 M6\*20L

40

**XHF 67** 

|          | B5  | C5 | E5  | F5 | G5  | L     | S5  | Z5   | D1 | T1   | U1 |
|----------|-----|----|-----|----|-----|-------|-----|------|----|------|----|
| IEC 63 * | 95  | 10 | 115 | 4  | 140 | 221.5 | M8  | 46.5 | 11 | 12.8 | 4  |
| IEC 71   | 110 | 10 | 130 | 4  | 160 | 221.5 | M8  | 46.5 | 14 | 16.3 | 5  |
| IEC 80   | 130 | 12 | 165 | 5  | 200 | 239.5 | M10 | 64.5 | 19 | 21.8 | 6  |
| IEC 90   | 130 | 12 | 165 | 5  | 200 | 239.5 | M10 | 64.5 | 24 | 27.3 | 8  |
| IEC 100  | 180 | 15 | 215 | 5  | 250 | 256   | M12 | 81   | 28 | 31.3 | 8  |
| IEC 112  | 180 | 15 | 215 | 5  | 250 | 256   | M12 | 81   | 28 | 31.3 | 8  |

#### XHF77/XHF87 Product Dimensions

XHF 77

XHF 87

|         | B5  | C5 | E5  | F5 | G5  | L     | S5  | Z5    | D1 | T1   | U1 |
|---------|-----|----|-----|----|-----|-------|-----|-------|----|------|----|
| IEC 80  | 130 | 12 | 165 | 5  | 200 | 268.7 | M10 | 59    | 19 | 21.8 | 6  |
| IEC 90  | 130 | 12 | 165 | 5  | 200 | 268.7 | M10 | 59    | 24 | 27.3 | 8  |
| IEC 100 | 180 | 15 | 215 | 5  | 250 | 285.2 | M12 | 75.5  | 28 | 31.3 | 8  |
| IEC 112 | 180 | 15 | 215 | 5  | 250 | 285.2 | M12 | 75.5  | 28 | 31.3 | 8  |
| IEC 132 | 230 | 16 | 265 | 6  | 300 | 333.7 | M12 | 124   | 38 | 41.3 | 10 |
| IEC 160 | 250 | 20 | 300 | 6  | 350 | 394.5 | M16 | 150.5 | 42 | 45.3 | 12 |

#### XHF97/XHF107 Product Dimensions

**XHF 97** 

U1

D1

XHF 107

E)

 $\geq$ IEC 225