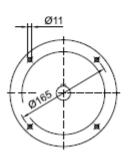

# MHF167/MVF167 Product Dimensions

M ..F 167

127

≧IEC 225

32 Ü 12

MVF 167

|          | B5  | C5 | E5  | F5 | G5  | L    | S5  | Z5  | D1 | T1   | U1 |
|----------|-----|----|-----|----|-----|------|-----|-----|----|------|----|
| IEC 160  | 250 | 20 | 300 | 6  | 350 | 904  | M16 | 114 | 42 | 45.3 | 12 |
| IEC 180* | 250 | 20 | 300 | 6  | 350 | 913  | M16 | 123 | 48 | 51.8 | 14 |
| IEC 200* | 300 | 20 | 350 | 6  | 400 | 913  | M16 | 123 | 55 | 59.4 | 16 |
| IEC 225* | 350 | 20 | 400 | 6  | 450 | 939  | M16 | 149 | 60 | 64.4 | 18 |
| IEC 250* | 450 | 22 | 500 | 6  | 550 | 956  | M16 | 166 | 65 | 69.5 | 18 |
| IEC 280* | 450 | 22 | 500 | 6  | 550 | 996  | M16 | 206 | 75 | 80.0 | 20 |
| IEC 315* | 550 | 22 | 600 | 6  | 660 | 1010 | Ø24 | 220 | 85 | 90.4 | 22 |