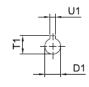

#### MHF 17

MVF 17

U1

D1

|        | B5 | C5 | E5  | F5  | G5  | L     | S5 | Z5   | D1 | T1   | U1 |
|--------|----|----|-----|-----|-----|-------|----|------|----|------|----|
| IEC 56 | 50 | 8  | 65  | 3   | 80  | 212.5 | 6  | 56.5 | 9  | 10.4 | 3  |
| IEC 63 | 60 | 8  | 75  | 3.5 | 90  | 212.5 | 6  | 56.5 | 11 | 12.8 | 4  |
| IEC 71 | 70 | 8  | 85  | 3.5 | 105 | 212.5 | 7  | 56.5 | 14 | 16.3 | 5  |
| IEC 80 | 80 | 8  | 100 | 4   | 120 | 227   | 7  | 71   | 19 | 21.8 | 6  |