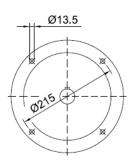

#### MHF 107

M ..F 107

74.5

≧IEC 225

MVF 107

MWF 107

|          | B5  | C5 | E5  | F5 | G5  | L   | S5  | Z5  | D1 | T1   | U1 |
|----------|-----|----|-----|----|-----|-----|-----|-----|----|------|----|
| IEC 132  | 230 | 16 | 265 | 6  | 300 | 592 | M12 | 97  | 38 | 41.3 | 10 |
| IEC 160  | 250 | 20 | 300 | 6  | 350 | 628 | M16 | 133 | 42 | 45.3 | 12 |
| IEC 180* | 250 | 20 | 300 | 6  | 350 | 637 | M16 | 142 | 48 | 51.8 | 14 |
| IEC 200* | 300 | 20 | 350 | 6  | 400 | 637 | M16 | 142 | 55 | 59.3 | 16 |
| IEC 225* | 350 | 20 | 400 | 6  | 450 | 668 | M16 | 173 | 60 | 64.4 | 18 |