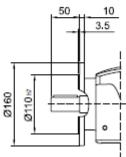

# LHF47/LVF47/LWF47 Product Dimensions

LVF 47

|         | B5  | C5 | E5  | F5 | G5  | L     | S5  | Z5   | D1 | T1   | U1 |
|---------|-----|----|-----|----|-----|-------|-----|------|----|------|----|
| IEC 63* | 95  | 10 | 115 | 4  | 140 | 287.5 | M8  | 48.5 | 11 | 12.8 | 4  |
| IEC 71  | 110 | 10 | 130 | 4  | 160 | 287.5 | M8  | 48.5 | 14 | 16.3 | 5  |
| IEC 80  | 130 | 12 | 165 | 5  | 200 | 305.5 | M10 | 66.5 | 19 | 21.8 | 6  |
| IEC 90  | 130 | 12 | 165 | 5  | 200 | 305.5 | M10 | 66.5 | 24 | 27.3 | 8  |
| IEC 100 | 180 | 15 | 215 | 5  | 250 | 322   | M12 | 83   | 28 | 31.3 | 8  |