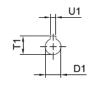

#### MHF 17

MVF 17

U1

D1

|        | B5 | C5 | E5  | F5  | G5  | L     | S5 | Z5   | D1 | T1   | U1 |
|--------|----|----|-----|-----|-----|-------|----|------|----|------|----|
| IEC 56 | 50 | 8  | 65  | 3   | 80  | 212.5 | 6  | 56.5 | 9  | 10.4 | 3  |
| IEC 63 | 60 | 8  | 75  | 3.5 | 90  | 212.5 | 6  | 56.5 | 11 | 12.8 | 4  |
| IEC 71 | 70 | 8  | 85  | 3.5 | 105 | 212.5 | 7  | 56.5 | 14 | 16.3 | 5  |
| IEC 80 | 80 | 8  | 100 | 4   | 120 | 227   | 7  | 71   | 19 | 21.8 | 6  |

# LHF37/LVF37/LWF37 Product Dimensions

LHF 37

L ..F 37

LVF 37

LWF 37

ø

50

|         | B5  | C5 | E5  | F5 | G5  | L   | S5  | Z5 | D1 | T1   | U1 |
|---------|-----|----|-----|----|-----|-----|-----|----|----|------|----|
| IEC 63* | 95  | 10 | 115 | 4  | 140 | 260 | M8  | 53 | 11 | 12.8 | 4  |
| IEC 71  | 110 | 10 | 130 | 4  | 160 | 260 | M8  | 56 | 14 | 16.3 | 5  |
| IEC 80  | 130 | 12 | 165 | 5  | 200 | 278 | M10 | 71 | 19 | 21.8 | 6  |
| IEC 90  | 130 | 12 | 165 | 5  | 200 | 278 | M10 | 71 | 24 | 27.3 | 8  |