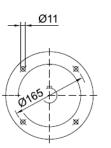

# MHF107/MVF107 Product Dimensions

#### MHF 107

M ..F 107

74.5

≧IEC 225

MVF 107

MWF 107

|          | B5  | C5 | E5  | F5 | G5  | L   | S5  | Z5  | D1 | T1   | U1 |
|----------|-----|----|-----|----|-----|-----|-----|-----|----|------|----|
| IEC 132  | 230 | 16 | 265 | 6  | 300 | 592 | M12 | 97  | 38 | 41.3 | 10 |
| IEC 160  | 250 | 20 | 300 | 6  | 350 | 628 | M16 | 133 | 42 | 45.3 | 12 |
| IEC 180* | 250 | 20 | 300 | 6  | 350 | 637 | M16 | 142 | 48 | 51.8 | 14 |
| IEC 200* | 300 | 20 | 350 | 6  | 400 | 637 | M16 | 142 | 55 | 59.3 | 16 |
| IEC 225* | 350 | 20 | 400 | 6  | 450 | 668 | M16 | 173 | 60 | 64.4 | 18 |