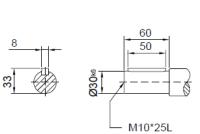

#### MHF137/MVF137 Product Dimensions

M24\*48L

≧IEC 225

M ..F 137

95

I

F

D1

≧IEC 225

MVF 137

MWF 137

|          | B5  | C5 | E5  | F5 | G5  | L   | S5  | Z5  | D1 | T1   | U1 |
|----------|-----|----|-----|----|-----|-----|-----|-----|----|------|----|
| IEC 160  | 250 | 20 | 300 | 6  | 350 | 713 | M16 | 123 | 42 | 45.3 | 12 |
| IEC 180* | 250 | 20 | 300 | 6  | 350 | 721 | M16 | 131 | 48 | 51.8 | 14 |
| IEC 200* | 300 | 20 | 350 | 6  | 400 | 721 | M16 | 131 | 55 | 59.3 | 16 |
| IEC 225* | 350 | 20 | 400 | 6  | 450 | 752 | M16 | 162 | 60 | 64.4 | 18 |
| IEC 250* | 450 | 22 | 500 | 6  | 550 | 769 | M16 | 179 | 65 | 69.4 | 18 |