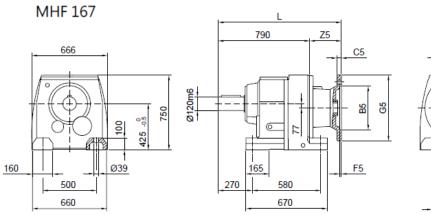

# MHF167/MVF167 Product Dimensions

M ..F 167

127

≧IEC 225

32 Ü 12

MVF 167

|          | B5  | C5 | E5  | F5 | G5  | L    | S5  | Z5  | D1 | T1   | U1 |
|----------|-----|----|-----|----|-----|------|-----|-----|----|------|----|
| IEC 160  | 250 | 20 | 300 | 6  | 350 | 904  | M16 | 114 | 42 | 45.3 | 12 |
| IEC 180* | 250 | 20 | 300 | 6  | 350 | 913  | M16 | 123 | 48 | 51.8 | 14 |
| IEC 200* | 300 | 20 | 350 | 6  | 400 | 913  | M16 | 123 | 55 | 59.4 | 16 |
| IEC 225* | 350 | 20 | 400 | 6  | 450 | 939  | M16 | 149 | 60 | 64.4 | 18 |
| IEC 250* | 450 | 22 | 500 | 6  | 550 | 956  | M16 | 166 | 65 | 69.5 | 18 |
| IEC 280* | 450 | 22 | 500 | 6  | 550 | 996  | M16 | 206 | 75 | 80.0 | 20 |
| IEC 315* | 550 | 22 | 600 | 6  | 660 | 1010 | Ø24 | 220 | 85 | 90.4 | 22 |