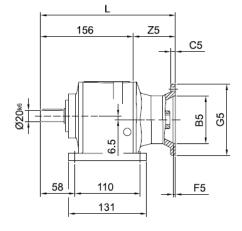

# LHF37/LVF37/LWF37 Product Dimensions

LHF 37

L ..F 37

LVF 37

LWF 37

ø

50

|         | B5  | C5 | E5  | F5 | G5  | L   | S5  | Z5 | D1 | T1   | U1 |
|---------|-----|----|-----|----|-----|-----|-----|----|----|------|----|
| IEC 63* | 95  | 10 | 115 | 4  | 140 | 260 | M8  | 53 | 11 | 12.8 | 4  |
| IEC 71  | 110 | 10 | 130 | 4  | 160 | 260 | M8  | 56 | 14 | 16.3 | 5  |
| IEC 80  | 130 | 12 | 165 | 5  | 200 | 278 | M10 | 71 | 19 | 21.8 | 6  |
| IEC 90  | 130 | 12 | 165 | 5  | 200 | 278 | M10 | 71 | 24 | 27.3 | 8  |

# LHF47/LVF47/LWF47 Product Dimensions

LVF 47

|         | B5  | C5 | E5  | F5 | G5  | L     | S5  | Z5   | D1 | T1   | U1 |
|---------|-----|----|-----|----|-----|-------|-----|------|----|------|----|
| IEC 63* | 95  | 10 | 115 | 4  | 140 | 287.5 | M8  | 48.5 | 11 | 12.8 | 4  |
| IEC 71  | 110 | 10 | 130 | 4  | 160 | 287.5 | M8  | 48.5 | 14 | 16.3 | 5  |
| IEC 80  | 130 | 12 | 165 | 5  | 200 | 305.5 | M10 | 66.5 | 19 | 21.8 | 6  |
| IEC 90  | 130 | 12 | 165 | 5  | 200 | 305.5 | M10 | 66.5 | 24 | 27.3 | 8  |
| IEC 100 | 180 | 15 | 215 | 5  | 250 | 322   | M12 | 83   | 28 | 31.3 | 8  |

#### LHF57/LVF57/LWF57 Product Dimensions

L ..F 57

70

LWF 57

LVF 57

|         | B5  | C5 | E5  | F5 | G5  | L     | S5  | Z5   | D1 | T1   | U1 |
|---------|-----|----|-----|----|-----|-------|-----|------|----|------|----|
| IEC 63* | 95  | 10 | 115 | 4  | 140 | 287.5 | M8  | 48.5 | 11 | 12.8 | 4  |
| IEC 71  | 110 | 10 | 130 | 4  | 160 | 287.5 | M8  | 48.5 | 14 | 16.3 | 5  |
| IEC 80  | 130 | 12 | 165 | 5  | 200 | 305.5 | M10 | 66.5 | 19 | 21.8 | 6  |
| IEC 90  | 130 | 12 | 165 | 5  | 200 | 305.5 | M10 | 66.5 | 24 | 27.3 | 8  |
| IEC 100 | 180 | 15 | 215 | 5  | 250 | 322   | M12 | 83   | 28 | 31.3 | 8  |
| IEC 112 | 180 | 15 | 215 | 5  | 250 | 322   | M12 | 83   | 28 | 31.3 | 8  |

# LHF67/LVF67/LWF67 Product Dimensions

L ..F 67

|         | B5  | C5 | E5  | F5 | G5  | L     | S5  | Z5   | D1 | T1   | U1 |
|---------|-----|----|-----|----|-----|-------|-----|------|----|------|----|
| IEC 63* | 95  | 10 | 115 | 4  | 140 | 325.5 | M8  | 46.5 | 11 | 12.8 | 4  |
| IEC 71  | 110 | 10 | 130 | 4  | 160 | 325.5 | M8  | 46.5 | 14 | 16.3 | 5  |
| IEC 80  | 130 | 12 | 165 | 5  | 200 | 343.5 | M10 | 64.5 | 19 | 21.8 | 6  |
| IEC 90  | 130 | 12 | 165 | 5  | 200 | 343.5 | M10 | 64.5 | 24 | 27.3 | 8  |
| IEC 100 | 180 | 15 | 215 | 5  | 250 | 360   | M12 | 81   | 28 | 31.3 | 8  |
| IEC 112 | 180 | 15 | 215 | 5  | 250 | 360   | M12 | 81   | 28 | 31.3 | 8  |

#### LHF77/LVF77/LWF77 Product Dimensions

L

|         | B5  | C5 | E5  | F5 | G5  | L     | S5  | Z5   | D1 | T1   | U1 |
|---------|-----|----|-----|----|-----|-------|-----|------|----|------|----|
| IEC 71  | 110 | 10 | 130 | 4  | 160 | 353.5 | M8  | 51   | 14 | 16.3 | 5  |
| IEC 80  | 130 | 12 | 165 | 5  | 200 | 361.5 | M10 | 59   | 19 | 21.8 | 6  |
| IEC 90  | 130 | 12 | 165 | 5  | 200 | 361.5 | M10 | 59   | 24 | 27.3 | 8  |
| IEC 100 | 180 | 15 | 215 | 5  | 250 | 378   | M12 | 75.5 | 28 | 31.3 | 8  |
| IEC 112 | 180 | 15 | 215 | 5  | 250 | 378   | M12 | 75.5 | 28 | 31.3 | 8  |
| IEC 132 | 230 | 16 | 265 | 6  | 300 | 425   | M12 | 124  | 38 | 41.3 | 10 |

# LHF87/LVF87/LWF87 Product Dimensions

L

L ..F 87

U1

D1

LVF 87

Ó

|         | B5  | C5 | E5  | F5 | G5  | L     | S5  | Z5    | D1 | T1   | U1 |
|---------|-----|----|-----|----|-----|-------|-----|-------|----|------|----|
| IEC 80  | 130 | 12 | 165 | 5  | 200 | 437   | M10 | 65    | 19 | 21.8 | 6  |
| IEC 90  | 130 | 12 | 165 | 5  | 200 | 437   | M10 | 65    | 24 | 27.3 | 8  |
| IEC 100 | 180 | 15 | 215 | 5  | 250 | 438   | M12 | 66    | 28 | 31.3 | 8  |
| IEC 112 | 180 | 15 | 215 | 5  | 250 | 438   | M12 | 66    | 28 | 31.3 | 8  |
| IEC 132 | 230 | 16 | 265 | 6  | 300 | 486.5 | M12 | 114.5 | 38 | 41.3 | 10 |
| IEC 160 | 250 | 20 | 300 | 6  | 350 | 522.5 | M16 | 150.5 | 42 | 45.3 | 12 |

# LHF97/LVF97/LWF97 Product Dimensions

L ..F 97

LVF 97

|          | B5  | C5 | E5  | F5 | G5  | L     | <b>S</b> 5 | Z5    | D1 | T1   | U1 |
|----------|-----|----|-----|----|-----|-------|------------|-------|----|------|----|
| IEC 180  | 180 | 15 | 215 | 5  | 250 | 502   | M12        | 62    | 28 | 31.3 | 8  |
| IEC 112  | 180 | 15 | 215 | 5  | 250 | 502   | M12        | 62    | 28 | 31.3 | 8  |
| IEC 132  | 230 | 16 | 265 | 6  | 300 | 546.5 | M12        | 106.5 | 38 | 41.3 | 10 |
| IEC 160  | 250 | 20 | 300 | 6  | 350 | 582.5 | M16        | 142.5 | 42 | 45.3 | 12 |
| IEC 180* | 250 | 20 | 300 | 6  | 350 | 591.5 | M16        | 151.5 | 48 | 51.8 | 14 |