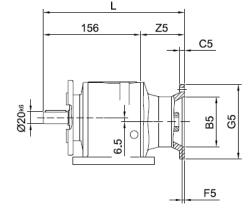

# LHF37/LVF37/LWF37 Product Dimensions

LHF 37

L ..F 37

LVF 37

LWF 37

ø

50

|         | B5  | C5 | E5  | F5 | G5  | L   | S5  | Z5 | D1 | T1   | U1 |
|---------|-----|----|-----|----|-----|-----|-----|----|----|------|----|
| IEC 63* | 95  | 10 | 115 | 4  | 140 | 260 | M8  | 53 | 11 | 12.8 | 4  |
| IEC 71  | 110 | 10 | 130 | 4  | 160 | 260 | M8  | 56 | 14 | 16.3 | 5  |
| IEC 80  | 130 | 12 | 165 | 5  | 200 | 278 | M10 | 71 | 19 | 21.8 | 6  |
| IEC 90  | 130 | 12 | 165 | 5  | 200 | 278 | M10 | 71 | 24 | 27.3 | 8  |

# LHF47/LVF47/LWF47 Product Dimensions

LVF 47

|         | B5  | C5 | E5  | F5 | G5  | L     | S5  | Z5   | D1 | T1   | U1 |
|---------|-----|----|-----|----|-----|-------|-----|------|----|------|----|
| IEC 63* | 95  | 10 | 115 | 4  | 140 | 287.5 | M8  | 48.5 | 11 | 12.8 | 4  |
| IEC 71  | 110 | 10 | 130 | 4  | 160 | 287.5 | M8  | 48.5 | 14 | 16.3 | 5  |
| IEC 80  | 130 | 12 | 165 | 5  | 200 | 305.5 | M10 | 66.5 | 19 | 21.8 | 6  |
| IEC 90  | 130 | 12 | 165 | 5  | 200 | 305.5 | M10 | 66.5 | 24 | 27.3 | 8  |
| IEC 100 | 180 | 15 | 215 | 5  | 250 | 322   | M12 | 83   | 28 | 31.3 | 8  |

#### LHF57/LVF57/LWF57 Product Dimensions

L ..F 57

70

LWF 57

LVF 57

|         | B5  | C5 | E5  | F5 | G5  | L     | S5  | Z5   | D1 | T1   | U1 |
|---------|-----|----|-----|----|-----|-------|-----|------|----|------|----|
| IEC 63* | 95  | 10 | 115 | 4  | 140 | 287.5 | M8  | 48.5 | 11 | 12.8 | 4  |
| IEC 71  | 110 | 10 | 130 | 4  | 160 | 287.5 | M8  | 48.5 | 14 | 16.3 | 5  |
| IEC 80  | 130 | 12 | 165 | 5  | 200 | 305.5 | M10 | 66.5 | 19 | 21.8 | 6  |
| IEC 90  | 130 | 12 | 165 | 5  | 200 | 305.5 | M10 | 66.5 | 24 | 27.3 | 8  |
| IEC 100 | 180 | 15 | 215 | 5  | 250 | 322   | M12 | 83   | 28 | 31.3 | 8  |
| IEC 112 | 180 | 15 | 215 | 5  | 250 | 322   | M12 | 83   | 28 | 31.3 | 8  |

# LHF67/LVF67/LWF67 Product Dimensions

L ..F 67

|         | B5  | C5 | E5  | F5 | G5  | L     | S5  | Z5   | D1 | T1   | U1 |
|---------|-----|----|-----|----|-----|-------|-----|------|----|------|----|
| IEC 63* | 95  | 10 | 115 | 4  | 140 | 325.5 | M8  | 46.5 | 11 | 12.8 | 4  |
| IEC 71  | 110 | 10 | 130 | 4  | 160 | 325.5 | M8  | 46.5 | 14 | 16.3 | 5  |
| IEC 80  | 130 | 12 | 165 | 5  | 200 | 343.5 | M10 | 64.5 | 19 | 21.8 | 6  |
| IEC 90  | 130 | 12 | 165 | 5  | 200 | 343.5 | M10 | 64.5 | 24 | 27.3 | 8  |
| IEC 100 | 180 | 15 | 215 | 5  | 250 | 360   | M12 | 81   | 28 | 31.3 | 8  |
| IEC 112 | 180 | 15 | 215 | 5  | 250 | 360   | M12 | 81   | 28 | 31.3 | 8  |

#### LHF77/LVF77/LWF77 Product Dimensions

L

|         | B5  | C5 | E5  | F5 | G5  | L     | S5  | Z5   | D1 | T1   | U1 |
|---------|-----|----|-----|----|-----|-------|-----|------|----|------|----|
| IEC 71  | 110 | 10 | 130 | 4  | 160 | 353.5 | M8  | 51   | 14 | 16.3 | 5  |
| IEC 80  | 130 | 12 | 165 | 5  | 200 | 361.5 | M10 | 59   | 19 | 21.8 | 6  |
| IEC 90  | 130 | 12 | 165 | 5  | 200 | 361.5 | M10 | 59   | 24 | 27.3 | 8  |
| IEC 100 | 180 | 15 | 215 | 5  | 250 | 378   | M12 | 75.5 | 28 | 31.3 | 8  |
| IEC 112 | 180 | 15 | 215 | 5  | 250 | 378   | M12 | 75.5 | 28 | 31.3 | 8  |
| IEC 132 | 230 | 16 | 265 | 6  | 300 | 425   | M12 | 124  | 38 | 41.3 | 10 |

# LHF87/LVF87/LWF87 Product Dimensions

L

L ..F 87

U1

D1

LVF 87

Ó

|         | B5  | C5 | E5  | F5 | G5  | L     | S5  | Z5    | D1 | T1   | U1 |
|---------|-----|----|-----|----|-----|-------|-----|-------|----|------|----|
| IEC 80  | 130 | 12 | 165 | 5  | 200 | 437   | M10 | 65    | 19 | 21.8 | 6  |
| IEC 90  | 130 | 12 | 165 | 5  | 200 | 437   | M10 | 65    | 24 | 27.3 | 8  |
| IEC 100 | 180 | 15 | 215 | 5  | 250 | 438   | M12 | 66    | 28 | 31.3 | 8  |
| IEC 112 | 180 | 15 | 215 | 5  | 250 | 438   | M12 | 66    | 28 | 31.3 | 8  |
| IEC 132 | 230 | 16 | 265 | 6  | 300 | 486.5 | M12 | 114.5 | 38 | 41.3 | 10 |
| IEC 160 | 250 | 20 | 300 | 6  | 350 | 522.5 | M16 | 150.5 | 42 | 45.3 | 12 |

# LHF97/LVF97/LWF97 Product Dimensions

L ..F 97

LVF 97

|          | B5  | C5 | E5  | F5 | G5  | L     | <b>S</b> 5 | Z5    | D1 | T1   | U1 |
|----------|-----|----|-----|----|-----|-------|------------|-------|----|------|----|
| IEC 180  | 180 | 15 | 215 | 5  | 250 | 502   | M12        | 62    | 28 | 31.3 | 8  |
| IEC 112  | 180 | 15 | 215 | 5  | 250 | 502   | M12        | 62    | 28 | 31.3 | 8  |
| IEC 132  | 230 | 16 | 265 | 6  | 300 | 546.5 | M12        | 106.5 | 38 | 41.3 | 10 |
| IEC 160  | 250 | 20 | 300 | 6  | 350 | 582.5 | M16        | 142.5 | 42 | 45.3 | 12 |
| IEC 180* | 250 | 20 | 300 | 6  | 350 | 591.5 | M16        | 151.5 | 48 | 51.8 | 14 |