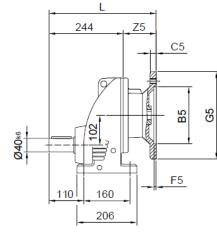

#### MHF 107

M ..F 107

74.5

≧IEC 225

MVF 107

MWF 107

|          | B5  | C5 | E5  | F5 | G5  | L   | S5  | Z5  | D1 | T1   | U1 |
|----------|-----|----|-----|----|-----|-----|-----|-----|----|------|----|
| IEC 132  | 230 | 16 | 265 | 6  | 300 | 592 | M12 | 97  | 38 | 41.3 | 10 |
| IEC 160  | 250 | 20 | 300 | 6  | 350 | 628 | M16 | 133 | 42 | 45.3 | 12 |
| IEC 180* | 250 | 20 | 300 | 6  | 350 | 637 | M16 | 142 | 48 | 51.8 | 14 |
| IEC 200* | 300 | 20 | 350 | 6  | 400 | 637 | M16 | 142 | 55 | 59.3 | 16 |
| IEC 225* | 350 | 20 | 400 | 6  | 450 | 668 | M16 | 173 | 60 | 64.4 | 18 |