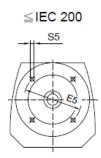

#### MHF 107

M ..F 107

74.5

≧IEC 225

MVF 107

MWF 107

|          | B5  | C5 | E5  | F5 | G5  | L   | S5  | Z5  | D1 | T1   | U1 |
|----------|-----|----|-----|----|-----|-----|-----|-----|----|------|----|
| IEC 132  | 230 | 16 | 265 | 6  | 300 | 592 | M12 | 97  | 38 | 41.3 | 10 |
| IEC 160  | 250 | 20 | 300 | 6  | 350 | 628 | M16 | 133 | 42 | 45.3 | 12 |
| IEC 180* | 250 | 20 | 300 | 6  | 350 | 637 | M16 | 142 | 48 | 51.8 | 14 |
| IEC 200* | 300 | 20 | 350 | 6  | 400 | 637 | M16 | 142 | 55 | 59.3 | 16 |
| IEC 225* | 350 | 20 | 400 | 6  | 450 | 668 | M16 | 173 | 60 | 64.4 | 18 |