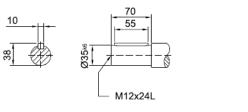

#### MHF137/MVF137 Product Dimensions

M24\*48L

≧IEC 225

M ..F 137

95

I

F

D1