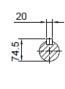

# MHF107/MVF107 Product Dimensions

#### MHF 107

M ..F 107

74.5

≧IEC 225

MVF 107

MWF 107

|          | B5  | C5 | E5  | F5 | G5  | L   | S5  | Z5  | D1 | T1   | U1 |
|----------|-----|----|-----|----|-----|-----|-----|-----|----|------|----|
| IEC 132  | 230 | 16 | 265 | 6  | 300 | 592 | M12 | 97  | 38 | 41.3 | 10 |
| IEC 160  | 250 | 20 | 300 | 6  | 350 | 628 | M16 | 133 | 42 | 45.3 | 12 |
| IEC 180* | 250 | 20 | 300 | 6  | 350 | 637 | M16 | 142 | 48 | 51.8 | 14 |
| IEC 200* | 300 | 20 | 350 | 6  | 400 | 637 | M16 | 142 | 55 | 59.3 | 16 |
| IEC 225* | 350 | 20 | 400 | 6  | 450 | 668 | M16 | 173 | 60 | 64.4 | 18 |