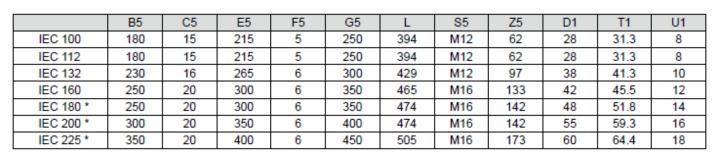

#### MHF 107

M ..F 107

74.5

≧IEC 225

MVF 107

MWF 107

|          | B5  | C5 | E5  | F5 | G5  | L   | S5  | Z5  | D1 | T1   | U1 |
|----------|-----|----|-----|----|-----|-----|-----|-----|----|------|----|
| IEC 132  | 230 | 16 | 265 | 6  | 300 | 592 | M12 | 97  | 38 | 41.3 | 10 |
| IEC 160  | 250 | 20 | 300 | 6  | 350 | 628 | M16 | 133 | 42 | 45.3 | 12 |
| IEC 180* | 250 | 20 | 300 | 6  | 350 | 637 | M16 | 142 | 48 | 51.8 | 14 |
| IEC 200* | 300 | 20 | 350 | 6  | 400 | 637 | M16 | 142 | 55 | 59.3 | 16 |
| IEC 225* | 350 | 20 | 400 | 6  | 450 | 668 | M16 | 173 | 60 | 64.4 | 18 |