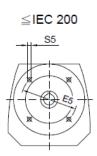

#### MHF137/MVF137 Product Dimensions

M24\*48L

≧IEC 225

M ..F 137

95

I

F

D1

≧IEC 225

MVF 137

MWF 137

|          | B5  | C5 | E5  | F5 | G5  | L   | S5  | Z5  | D1 | T1   | U1 |
|----------|-----|----|-----|----|-----|-----|-----|-----|----|------|----|
| IEC 160  | 250 | 20 | 300 | 6  | 350 | 713 | M16 | 123 | 42 | 45.3 | 12 |
| IEC 180* | 250 | 20 | 300 | 6  | 350 | 721 | M16 | 131 | 48 | 51.8 | 14 |
| IEC 200* | 300 | 20 | 350 | 6  | 400 | 721 | M16 | 131 | 55 | 59.3 | 16 |
| IEC 225* | 350 | 20 | 400 | 6  | 450 | 752 | M16 | 162 | 60 | 64.4 | 18 |
| IEC 250* | 450 | 22 | 500 | 6  | 550 | 769 | M16 | 179 | 65 | 69.4 | 18 |