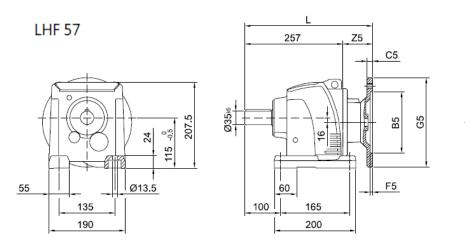

#### LHF57/LVF57/LWF57 Product Dimensions

L ..F 57

70

LWF 57

LVF 57

|         | B5  | C5 | E5  | F5 | G5  | L     | S5  | Z5   | D1 | T1   | U1 |
|---------|-----|----|-----|----|-----|-------|-----|------|----|------|----|
| IEC 63* | 95  | 10 | 115 | 4  | 140 | 287.5 | M8  | 48.5 | 11 | 12.8 | 4  |
| IEC 71  | 110 | 10 | 130 | 4  | 160 | 287.5 | M8  | 48.5 | 14 | 16.3 | 5  |
| IEC 80  | 130 | 12 | 165 | 5  | 200 | 305.5 | M10 | 66.5 | 19 | 21.8 | 6  |
| IEC 90  | 130 | 12 | 165 | 5  | 200 | 305.5 | M10 | 66.5 | 24 | 27.3 | 8  |
| IEC 100 | 180 | 15 | 215 | 5  | 250 | 322   | M12 | 83   | 28 | 31.3 | 8  |
| IEC 112 | 180 | 15 | 215 | 5  | 250 | 322   | M12 | 83   | 28 | 31.3 | 8  |