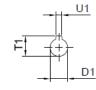

# LHF37/LVF37/LWF37 Product Dimensions

LHF 37

L ..F 37

LVF 37

LWF 37

ø

50

|         | B5  | C5 | E5  | F5 | G5  | L   | S5  | Z5 | D1 | T1   | U1 |
|---------|-----|----|-----|----|-----|-----|-----|----|----|------|----|
| IEC 63* | 95  | 10 | 115 | 4  | 140 | 260 | M8  | 53 | 11 | 12.8 | 4  |
| IEC 71  | 110 | 10 | 130 | 4  | 160 | 260 | M8  | 56 | 14 | 16.3 | 5  |
| IEC 80  | 130 | 12 | 165 | 5  | 200 | 278 | M10 | 71 | 19 | 21.8 | 6  |
| IEC 90  | 130 | 12 | 165 | 5  | 200 | 278 | M10 | 71 | 24 | 27.3 | 8  |

# LHF47/LVF47/LWF47 Product Dimensions

LVF 47

|         | B5  | C5 | E5  | F5 | G5  | L     | S5  | Z5   | D1 | T1   | U1 |
|---------|-----|----|-----|----|-----|-------|-----|------|----|------|----|
| IEC 63* | 95  | 10 | 115 | 4  | 140 | 287.5 | M8  | 48.5 | 11 | 12.8 | 4  |
| IEC 71  | 110 | 10 | 130 | 4  | 160 | 287.5 | M8  | 48.5 | 14 | 16.3 | 5  |
| IEC 80  | 130 | 12 | 165 | 5  | 200 | 305.5 | M10 | 66.5 | 19 | 21.8 | 6  |
| IEC 90  | 130 | 12 | 165 | 5  | 200 | 305.5 | M10 | 66.5 | 24 | 27.3 | 8  |
| IEC 100 | 180 | 15 | 215 | 5  | 250 | 322   | M12 | 83   | 28 | 31.3 | 8  |

#### LHF57/LVF57/LWF57 Product Dimensions

L ..F 57

70

LWF 57

LVF 57

|         | B5  | C5 | E5  | F5 | G5  | L     | S5  | Z5   | D1 | T1   | U1 |
|---------|-----|----|-----|----|-----|-------|-----|------|----|------|----|
| IEC 63* | 95  | 10 | 115 | 4  | 140 | 287.5 | M8  | 48.5 | 11 | 12.8 | 4  |
| IEC 71  | 110 | 10 | 130 | 4  | 160 | 287.5 | M8  | 48.5 | 14 | 16.3 | 5  |
| IEC 80  | 130 | 12 | 165 | 5  | 200 | 305.5 | M10 | 66.5 | 19 | 21.8 | 6  |
| IEC 90  | 130 | 12 | 165 | 5  | 200 | 305.5 | M10 | 66.5 | 24 | 27.3 | 8  |
| IEC 100 | 180 | 15 | 215 | 5  | 250 | 322   | M12 | 83   | 28 | 31.3 | 8  |
| IEC 112 | 180 | 15 | 215 | 5  | 250 | 322   | M12 | 83   | 28 | 31.3 | 8  |

# LHF67/LVF67/LWF67 Product Dimensions

L ..F 67

|         | B5  | C5 | E5  | F5 | G5  | L     | S5  | Z5   | D1 | T1   | U1 |
|---------|-----|----|-----|----|-----|-------|-----|------|----|------|----|
| IEC 63* | 95  | 10 | 115 | 4  | 140 | 325.5 | M8  | 46.5 | 11 | 12.8 | 4  |
| IEC 71  | 110 | 10 | 130 | 4  | 160 | 325.5 | M8  | 46.5 | 14 | 16.3 | 5  |
| IEC 80  | 130 | 12 | 165 | 5  | 200 | 343.5 | M10 | 64.5 | 19 | 21.8 | 6  |
| IEC 90  | 130 | 12 | 165 | 5  | 200 | 343.5 | M10 | 64.5 | 24 | 27.3 | 8  |
| IEC 100 | 180 | 15 | 215 | 5  | 250 | 360   | M12 | 81   | 28 | 31.3 | 8  |
| IEC 112 | 180 | 15 | 215 | 5  | 250 | 360   | M12 | 81   | 28 | 31.3 | 8  |

#### LHF77/LVF77/LWF77 Product Dimensions

L

|         | B5  | C5 | E5  | F5 | G5  | L     | S5  | Z5   | D1 | T1   | U1 |
|---------|-----|----|-----|----|-----|-------|-----|------|----|------|----|
| IEC 71  | 110 | 10 | 130 | 4  | 160 | 353.5 | M8  | 51   | 14 | 16.3 | 5  |
| IEC 80  | 130 | 12 | 165 | 5  | 200 | 361.5 | M10 | 59   | 19 | 21.8 | 6  |
| IEC 90  | 130 | 12 | 165 | 5  | 200 | 361.5 | M10 | 59   | 24 | 27.3 | 8  |
| IEC 100 | 180 | 15 | 215 | 5  | 250 | 378   | M12 | 75.5 | 28 | 31.3 | 8  |
| IEC 112 | 180 | 15 | 215 | 5  | 250 | 378   | M12 | 75.5 | 28 | 31.3 | 8  |
| IEC 132 | 230 | 16 | 265 | 6  | 300 | 425   | M12 | 124  | 38 | 41.3 | 10 |

# LHF87/LVF87/LWF87 Product Dimensions

L

L ..F 87

U1

D1

LVF 87

Ó

|         | B5  | C5 | E5  | F5 | G5  | L     | S5  | Z5    | D1 | T1   | U1 |
|---------|-----|----|-----|----|-----|-------|-----|-------|----|------|----|
| IEC 80  | 130 | 12 | 165 | 5  | 200 | 437   | M10 | 65    | 19 | 21.8 | 6  |
| IEC 90  | 130 | 12 | 165 | 5  | 200 | 437   | M10 | 65    | 24 | 27.3 | 8  |
| IEC 100 | 180 | 15 | 215 | 5  | 250 | 438   | M12 | 66    | 28 | 31.3 | 8  |
| IEC 112 | 180 | 15 | 215 | 5  | 250 | 438   | M12 | 66    | 28 | 31.3 | 8  |
| IEC 132 | 230 | 16 | 265 | 6  | 300 | 486.5 | M12 | 114.5 | 38 | 41.3 | 10 |
| IEC 160 | 250 | 20 | 300 | 6  | 350 | 522.5 | M16 | 150.5 | 42 | 45.3 | 12 |

# LHF97/LVF97/LWF97 Product Dimensions

L ..F 97

LVF 97

|          | B5  | C5 | E5  | F5 | G5  | L     | <b>S</b> 5 | Z5    | D1 | T1   | U1 |
|----------|-----|----|-----|----|-----|-------|------------|-------|----|------|----|
| IEC 180  | 180 | 15 | 215 | 5  | 250 | 502   | M12        | 62    | 28 | 31.3 | 8  |
| IEC 112  | 180 | 15 | 215 | 5  | 250 | 502   | M12        | 62    | 28 | 31.3 | 8  |
| IEC 132  | 230 | 16 | 265 | 6  | 300 | 546.5 | M12        | 106.5 | 38 | 41.3 | 10 |
| IEC 160  | 250 | 20 | 300 | 6  | 350 | 582.5 | M16        | 142.5 | 42 | 45.3 | 12 |
| IEC 180* | 250 | 20 | 300 | 6  | 350 | 591.5 | M16        | 151.5 | 48 | 51.8 | 14 |