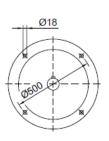

# MHF167/MVF167 Product Dimensions

M ..F 167

127

≧IEC 225

32 Ü 12

MVF 167

|          | B5  | C5 | E5  | F5 | G5  | L    | S5  | Z5  | D1 | T1   | U1 |
|----------|-----|----|-----|----|-----|------|-----|-----|----|------|----|
| IEC 160  | 250 | 20 | 300 | 6  | 350 | 904  | M16 | 114 | 42 | 45.3 | 12 |
| IEC 180* | 250 | 20 | 300 | 6  | 350 | 913  | M16 | 123 | 48 | 51.8 | 14 |
| IEC 200* | 300 | 20 | 350 | 6  | 400 | 913  | M16 | 123 | 55 | 59.4 | 16 |
| IEC 225* | 350 | 20 | 400 | 6  | 450 | 939  | M16 | 149 | 60 | 64.4 | 18 |
| IEC 250* | 450 | 22 | 500 | 6  | 550 | 956  | M16 | 166 | 65 | 69.5 | 18 |
| IEC 280* | 450 | 22 | 500 | 6  | 550 | 996  | M16 | 206 | 75 | 80.0 | 20 |
| IEC 315* | 550 | 22 | 600 | 6  | 660 | 1010 | Ø24 | 220 | 85 | 90.4 | 22 |