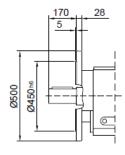

# MHF107/MVF107 Product Dimensions

#### MHF 107

M ..F 107

74.5

≧IEC 225

MVF 107

MWF 107

|          | B5  | C5 | E5  | F5 | G5  | L   | S5  | Z5  | D1 | T1   | U1 |
|----------|-----|----|-----|----|-----|-----|-----|-----|----|------|----|
| IEC 132  | 230 | 16 | 265 | 6  | 300 | 592 | M12 | 97  | 38 | 41.3 | 10 |
| IEC 160  | 250 | 20 | 300 | 6  | 350 | 628 | M16 | 133 | 42 | 45.3 | 12 |
| IEC 180* | 250 | 20 | 300 | 6  | 350 | 637 | M16 | 142 | 48 | 51.8 | 14 |
| IEC 200* | 300 | 20 | 350 | 6  | 400 | 637 | M16 | 142 | 55 | 59.3 | 16 |
| IEC 225* | 350 | 20 | 400 | 6  | 450 | 668 | M16 | 173 | 60 | 64.4 | 18 |