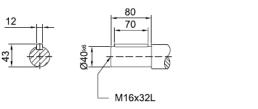

#### XHF57/XHF67 Product Dimensions

XHF 57

U1

6 32 22.5 Ø20k6 M6\*20L

40

**XHF 67** 

|          | B5  | C5 | E5  | F5 | G5  | L     | S5  | Z5   | D1 | T1   | U1 |
|----------|-----|----|-----|----|-----|-------|-----|------|----|------|----|
| IEC 63 * | 95  | 10 | 115 | 4  | 140 | 221.5 | M8  | 46.5 | 11 | 12.8 | 4  |
| IEC 71   | 110 | 10 | 130 | 4  | 160 | 221.5 | M8  | 46.5 | 14 | 16.3 | 5  |
| IEC 80   | 130 | 12 | 165 | 5  | 200 | 239.5 | M10 | 64.5 | 19 | 21.8 | 6  |
| IEC 90   | 130 | 12 | 165 | 5  | 200 | 239.5 | M10 | 64.5 | 24 | 27.3 | 8  |
| IEC 100  | 180 | 15 | 215 | 5  | 250 | 256   | M12 | 81   | 28 | 31.3 | 8  |
| IEC 112  | 180 | 15 | 215 | 5  | 250 | 256   | M12 | 81   | 28 | 31.3 | 8  |