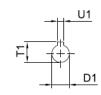

# LHF37/LVF37/LWF37 Product Dimensions

LHF 37

L ..F 37

LVF 37

LWF 37

ø

50

|         | B5  | C5 | E5  | F5 | G5  | L   | S5  | Z5 | D1 | T1   | U1 |
|---------|-----|----|-----|----|-----|-----|-----|----|----|------|----|
| IEC 63* | 95  | 10 | 115 | 4  | 140 | 260 | M8  | 53 | 11 | 12.8 | 4  |
| IEC 71  | 110 | 10 | 130 | 4  | 160 | 260 | M8  | 56 | 14 | 16.3 | 5  |
| IEC 80  | 130 | 12 | 165 | 5  | 200 | 278 | M10 | 71 | 19 | 21.8 | 6  |
| IEC 90  | 130 | 12 | 165 | 5  | 200 | 278 | M10 | 71 | 24 | 27.3 | 8  |

# LHF47/LVF47/LWF47 Product Dimensions

LVF 47

|         | B5  | C5 | E5  | F5 | G5  | L     | S5  | Z5   | D1 | T1   | U1 |
|---------|-----|----|-----|----|-----|-------|-----|------|----|------|----|
| IEC 63* | 95  | 10 | 115 | 4  | 140 | 287.5 | M8  | 48.5 | 11 | 12.8 | 4  |
| IEC 71  | 110 | 10 | 130 | 4  | 160 | 287.5 | M8  | 48.5 | 14 | 16.3 | 5  |
| IEC 80  | 130 | 12 | 165 | 5  | 200 | 305.5 | M10 | 66.5 | 19 | 21.8 | 6  |
| IEC 90  | 130 | 12 | 165 | 5  | 200 | 305.5 | M10 | 66.5 | 24 | 27.3 | 8  |
| IEC 100 | 180 | 15 | 215 | 5  | 250 | 322   | M12 | 83   | 28 | 31.3 | 8  |

#### LHF57/LVF57/LWF57 Product Dimensions

L ..F 57

70

LWF 57

LVF 57

|         | B5  | C5 | E5  | F5 | G5  | L     | S5  | Z5   | D1 | T1   | U1 |
|---------|-----|----|-----|----|-----|-------|-----|------|----|------|----|
| IEC 63* | 95  | 10 | 115 | 4  | 140 | 287.5 | M8  | 48.5 | 11 | 12.8 | 4  |
| IEC 71  | 110 | 10 | 130 | 4  | 160 | 287.5 | M8  | 48.5 | 14 | 16.3 | 5  |
| IEC 80  | 130 | 12 | 165 | 5  | 200 | 305.5 | M10 | 66.5 | 19 | 21.8 | 6  |
| IEC 90  | 130 | 12 | 165 | 5  | 200 | 305.5 | M10 | 66.5 | 24 | 27.3 | 8  |
| IEC 100 | 180 | 15 | 215 | 5  | 250 | 322   | M12 | 83   | 28 | 31.3 | 8  |
| IEC 112 | 180 | 15 | 215 | 5  | 250 | 322   | M12 | 83   | 28 | 31.3 | 8  |

# LHF67/LVF67/LWF67 Product Dimensions

L ..F 67

|         | B5  | C5 | E5  | F5 | G5  | L     | S5  | Z5   | D1 | T1   | U1 |
|---------|-----|----|-----|----|-----|-------|-----|------|----|------|----|
| IEC 63* | 95  | 10 | 115 | 4  | 140 | 325.5 | M8  | 46.5 | 11 | 12.8 | 4  |
| IEC 71  | 110 | 10 | 130 | 4  | 160 | 325.5 | M8  | 46.5 | 14 | 16.3 | 5  |
| IEC 80  | 130 | 12 | 165 | 5  | 200 | 343.5 | M10 | 64.5 | 19 | 21.8 | 6  |
| IEC 90  | 130 | 12 | 165 | 5  | 200 | 343.5 | M10 | 64.5 | 24 | 27.3 | 8  |
| IEC 100 | 180 | 15 | 215 | 5  | 250 | 360   | M12 | 81   | 28 | 31.3 | 8  |
| IEC 112 | 180 | 15 | 215 | 5  | 250 | 360   | M12 | 81   | 28 | 31.3 | 8  |

#### LHF77/LVF77/LWF77 Product Dimensions

L

|         | B5  | C5 | E5  | F5 | G5  | L     | S5  | Z5   | D1 | T1   | U1 |
|---------|-----|----|-----|----|-----|-------|-----|------|----|------|----|
| IEC 71  | 110 | 10 | 130 | 4  | 160 | 353.5 | M8  | 51   | 14 | 16.3 | 5  |
| IEC 80  | 130 | 12 | 165 | 5  | 200 | 361.5 | M10 | 59   | 19 | 21.8 | 6  |
| IEC 90  | 130 | 12 | 165 | 5  | 200 | 361.5 | M10 | 59   | 24 | 27.3 | 8  |
| IEC 100 | 180 | 15 | 215 | 5  | 250 | 378   | M12 | 75.5 | 28 | 31.3 | 8  |
| IEC 112 | 180 | 15 | 215 | 5  | 250 | 378   | M12 | 75.5 | 28 | 31.3 | 8  |
| IEC 132 | 230 | 16 | 265 | 6  | 300 | 425   | M12 | 124  | 38 | 41.3 | 10 |

# LHF87/LVF87/LWF87 Product Dimensions

L

L ..F 87

U1

D1

LVF 87

Ó

|         | B5  | C5 | E5  | F5 | G5  | L     | S5  | Z5    | D1 | T1   | U1 |
|---------|-----|----|-----|----|-----|-------|-----|-------|----|------|----|
| IEC 80  | 130 | 12 | 165 | 5  | 200 | 437   | M10 | 65    | 19 | 21.8 | 6  |
| IEC 90  | 130 | 12 | 165 | 5  | 200 | 437   | M10 | 65    | 24 | 27.3 | 8  |
| IEC 100 | 180 | 15 | 215 | 5  | 250 | 438   | M12 | 66    | 28 | 31.3 | 8  |
| IEC 112 | 180 | 15 | 215 | 5  | 250 | 438   | M12 | 66    | 28 | 31.3 | 8  |
| IEC 132 | 230 | 16 | 265 | 6  | 300 | 486.5 | M12 | 114.5 | 38 | 41.3 | 10 |
| IEC 160 | 250 | 20 | 300 | 6  | 350 | 522.5 | M16 | 150.5 | 42 | 45.3 | 12 |

# LHF97/LVF97/LWF97 Product Dimensions

L ..F 97

LVF 97

|          | B5  | C5 | E5  | F5 | G5  | L     | <b>S</b> 5 | Z5    | D1 | T1   | U1 |
|----------|-----|----|-----|----|-----|-------|------------|-------|----|------|----|
| IEC 180  | 180 | 15 | 215 | 5  | 250 | 502   | M12        | 62    | 28 | 31.3 | 8  |
| IEC 112  | 180 | 15 | 215 | 5  | 250 | 502   | M12        | 62    | 28 | 31.3 | 8  |
| IEC 132  | 230 | 16 | 265 | 6  | 300 | 546.5 | M12        | 106.5 | 38 | 41.3 | 10 |
| IEC 160  | 250 | 20 | 300 | 6  | 350 | 582.5 | M16        | 142.5 | 42 | 45.3 | 12 |
| IEC 180* | 250 | 20 | 300 | 6  | 350 | 591.5 | M16        | 151.5 | 48 | 51.8 | 14 |

#### XHF57/XHF67 Product Dimensions

XHF 57

U1

6 32 22.5 Ø20k6 M6\*20L

40

**XHF 67** 

|          | B5  | C5 | E5  | F5 | G5  | L     | S5  | Z5   | D1 | T1   | U1 |
|----------|-----|----|-----|----|-----|-------|-----|------|----|------|----|
| IEC 63 * | 95  | 10 | 115 | 4  | 140 | 221.5 | M8  | 46.5 | 11 | 12.8 | 4  |
| IEC 71   | 110 | 10 | 130 | 4  | 160 | 221.5 | M8  | 46.5 | 14 | 16.3 | 5  |
| IEC 80   | 130 | 12 | 165 | 5  | 200 | 239.5 | M10 | 64.5 | 19 | 21.8 | 6  |
| IEC 90   | 130 | 12 | 165 | 5  | 200 | 239.5 | M10 | 64.5 | 24 | 27.3 | 8  |
| IEC 100  | 180 | 15 | 215 | 5  | 250 | 256   | M12 | 81   | 28 | 31.3 | 8  |
| IEC 112  | 180 | 15 | 215 | 5  | 250 | 256   | M12 | 81   | 28 | 31.3 | 8  |

#### XHF77/XHF87 Product Dimensions

XHF 77

XHF 87

|         | B5  | C5 | E5  | F5 | G5  | L     | S5  | Z5    | D1 | T1   | U1 |
|---------|-----|----|-----|----|-----|-------|-----|-------|----|------|----|
| IEC 80  | 130 | 12 | 165 | 5  | 200 | 268.7 | M10 | 59    | 19 | 21.8 | 6  |
| IEC 90  | 130 | 12 | 165 | 5  | 200 | 268.7 | M10 | 59    | 24 | 27.3 | 8  |
| IEC 100 | 180 | 15 | 215 | 5  | 250 | 285.2 | M12 | 75.5  | 28 | 31.3 | 8  |
| IEC 112 | 180 | 15 | 215 | 5  | 250 | 285.2 | M12 | 75.5  | 28 | 31.3 | 8  |
| IEC 132 | 230 | 16 | 265 | 6  | 300 | 333.7 | M12 | 124   | 38 | 41.3 | 10 |
| IEC 160 | 250 | 20 | 300 | 6  | 350 | 394.5 | M16 | 150.5 | 42 | 45.3 | 12 |