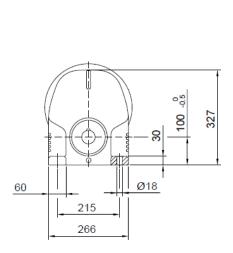

F67 Product Dimensions



XHF 57











U1

6 32 22.5 Ø20k6 M6\*20L

40

**XHF 67** 











|          | B5  | C5 | E5  | F5 | G5  | L     | S5  | Z5   | D1 | T1   | U1 |
|----------|-----|----|-----|----|-----|-------|-----|------|----|------|----|
| IEC 63 * | 95  | 10 | 115 | 4  | 140 | 221.5 | M8  | 46.5 | 11 | 12.8 | 4  |
| IEC 71   | 110 | 10 | 130 | 4  | 160 | 221.5 | M8  | 46.5 | 14 | 16.3 | 5  |
| IEC 80   | 130 | 12 | 165 | 5  | 200 | 239.5 | M10 | 64.5 | 19 | 21.8 | 6  |
| IEC 90   | 130 | 12 | 165 | 5  | 200 | 239.5 | M10 | 64.5 | 24 | 27.3 | 8  |
| IEC 100  | 180 | 15 | 215 | 5  | 250 | 256   | M12 | 81   | 28 | 31.3 | 8  |
| IEC 112  | 180 | 15 | 215 | 5  | 250 | 256   | M12 | 81   | 28 | 31.3 | 8  |

#### XHF77/XHF87 Product Dimensions



XHF 77













XHF 87











|         | B5  | C5 | E5  | F5 | G5  | L     | S5  | Z5    | D1 | T1   | U1 |
|---------|-----|----|-----|----|-----|-------|-----|-------|----|------|----|
| IEC 80  | 130 | 12 | 165 | 5  | 200 | 268.7 | M10 | 59    | 19 | 21.8 | 6  |
| IEC 90  | 130 | 12 | 165 | 5  | 200 | 268.7 | M10 | 59    | 24 | 27.3 | 8  |
| IEC 100 | 180 | 15 | 215 | 5  | 250 | 285.2 | M12 | 75.5  | 28 | 31.3 | 8  |
| IEC 112 | 180 | 15 | 215 | 5  | 250 | 285.2 | M12 | 75.5  | 28 | 31.3 | 8  |
| IEC 132 | 230 | 16 | 265 | 6  | 300 | 333.7 | M12 | 124   | 38 | 41.3 | 10 |
| IEC 160 | 250 | 20 | 300 | 6  | 350 | 394.5 | M16 | 150.5 | 42 | 45.3 | 12 |

#### XHF97/XHF107 Product Dimensions



**XHF 97** 











U1

D1

XHF 107





E)



 $\geq$ IEC 225