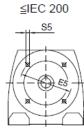

# MHF107/MVF107 Product Dimensions

#### MHF 107

M ..F 107

74.5

≧IEC 225

MVF 107

MWF 107

|          | B5  | C5 | E5  | F5 | G5  | L   | S5  | Z5  | D1 | T1   | U1 |
|----------|-----|----|-----|----|-----|-----|-----|-----|----|------|----|
| IEC 132  | 230 | 16 | 265 | 6  | 300 | 592 | M12 | 97  | 38 | 41.3 | 10 |
| IEC 160  | 250 | 20 | 300 | 6  | 350 | 628 | M16 | 133 | 42 | 45.3 | 12 |
| IEC 180* | 250 | 20 | 300 | 6  | 350 | 637 | M16 | 142 | 48 | 51.8 | 14 |
| IEC 200* | 300 | 20 | 350 | 6  | 400 | 637 | M16 | 142 | 55 | 59.3 | 16 |
| IEC 225* | 350 | 20 | 400 | 6  | 450 | 668 | M16 | 173 | 60 | 64.4 | 18 |