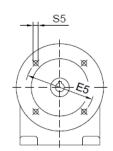

#### MHF 17

MVF 17

U1

D1

|        | B5 | C5 | E5  | F5  | G5  | L     | S5 | Z5   | D1 | T1   | U1 |
|--------|----|----|-----|-----|-----|-------|----|------|----|------|----|
| IEC 56 | 50 | 8  | 65  | 3   | 80  | 212.5 | 6  | 56.5 | 9  | 10.4 | 3  |
| IEC 63 | 60 | 8  | 75  | 3.5 | 90  | 212.5 | 6  | 56.5 | 11 | 12.8 | 4  |
| IEC 71 | 70 | 8  | 85  | 3.5 | 105 | 212.5 | 7  | 56.5 | 14 | 16.3 | 5  |
| IEC 80 | 80 | 8  | 100 | 4   | 120 | 227   | 7  | 71   | 19 | 21.8 | 6  |