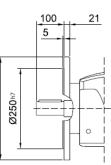

# MHF107/MVF107 Product Dimensions

#### MHF 107

M ..F 107

74.5

≧IEC 225

MVF 107

MWF 107

|          | B5  | C5 | E5  | F5 | G5  | L   | S5  | Z5  | D1 | T1   | U1 |
|----------|-----|----|-----|----|-----|-----|-----|-----|----|------|----|
| IEC 132  | 230 | 16 | 265 | 6  | 300 | 592 | M12 | 97  | 38 | 41.3 | 10 |
| IEC 160  | 250 | 20 | 300 | 6  | 350 | 628 | M16 | 133 | 42 | 45.3 | 12 |
| IEC 180* | 250 | 20 | 300 | 6  | 350 | 637 | M16 | 142 | 48 | 51.8 | 14 |
| IEC 200* | 300 | 20 | 350 | 6  | 400 | 637 | M16 | 142 | 55 | 59.3 | 16 |
| IEC 225* | 350 | 20 | 400 | 6  | 450 | 668 | M16 | 173 | 60 | 64.4 | 18 |