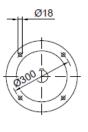

# MHF167/MVF167 Product Dimensions

M ..F 167

127

≧IEC 225

32 Ü 12

MVF 167

|          | B5  | C5 | E5  | F5 | G5  | L    | S5  | Z5  | D1 | T1   | U1 |
|----------|-----|----|-----|----|-----|------|-----|-----|----|------|----|
| IEC 160  | 250 | 20 | 300 | 6  | 350 | 904  | M16 | 114 | 42 | 45.3 | 12 |
| IEC 180* | 250 | 20 | 300 | 6  | 350 | 913  | M16 | 123 | 48 | 51.8 | 14 |
| IEC 200* | 300 | 20 | 350 | 6  | 400 | 913  | M16 | 123 | 55 | 59.4 | 16 |
| IEC 225* | 350 | 20 | 400 | 6  | 450 | 939  | M16 | 149 | 60 | 64.4 | 18 |
| IEC 250* | 450 | 22 | 500 | 6  | 550 | 956  | M16 | 166 | 65 | 69.5 | 18 |
| IEC 280* | 450 | 22 | 500 | 6  | 550 | 996  | M16 | 206 | 75 | 80.0 | 20 |
| IEC 315* | 550 | 22 | 600 | 6  | 660 | 1010 | Ø24 | 220 | 85 | 90.4 | 22 |