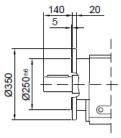

# MHF107/MVF107 Product Dimensions

#### MHF 107

M ..F 107

74.5

≧IEC 225

MVF 107

MWF 107

|          | B5  | C5 | E5  | F5 | G5  | L   | S5  | Z5  | D1 | T1   | U1 |
|----------|-----|----|-----|----|-----|-----|-----|-----|----|------|----|
| IEC 132  | 230 | 16 | 265 | 6  | 300 | 592 | M12 | 97  | 38 | 41.3 | 10 |
| IEC 160  | 250 | 20 | 300 | 6  | 350 | 628 | M16 | 133 | 42 | 45.3 | 12 |
| IEC 180* | 250 | 20 | 300 | 6  | 350 | 637 | M16 | 142 | 48 | 51.8 | 14 |
| IEC 200* | 300 | 20 | 350 | 6  | 400 | 637 | M16 | 142 | 55 | 59.3 | 16 |
| IEC 225* | 350 | 20 | 400 | 6  | 450 | 668 | M16 | 173 | 60 | 64.4 | 18 |