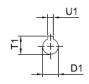

#### MHF 17

MVF 17

U1

D1

|        | B5 | C5 | E5  | F5  | G5  | L     | S5 | Z5   | D1 | T1   | U1 |
|--------|----|----|-----|-----|-----|-------|----|------|----|------|----|
| IEC 56 | 50 | 8  | 65  | 3   | 80  | 212.5 | 6  | 56.5 | 9  | 10.4 | 3  |
| IEC 63 | 60 | 8  | 75  | 3.5 | 90  | 212.5 | 6  | 56.5 | 11 | 12.8 | 4  |
| IEC 71 | 70 | 8  | 85  | 3.5 | 105 | 212.5 | 7  | 56.5 | 14 | 16.3 | 5  |
| IEC 80 | 80 | 8  | 100 | 4   | 120 | 227   | 7  | 71   | 19 | 21.8 | 6  |