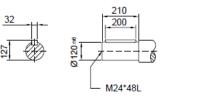

# MHF167/MVF167 Product Dimensions

M ..F 167

127

≧IEC 225

32 Ü 12

MVF 167

|          | B5  | C5 | E5  | F5 | G5  | L    | S5  | Z5  | D1 | T1   | U1 |
|----------|-----|----|-----|----|-----|------|-----|-----|----|------|----|
| IEC 160  | 250 | 20 | 300 | 6  | 350 | 904  | M16 | 114 | 42 | 45.3 | 12 |
| IEC 180* | 250 | 20 | 300 | 6  | 350 | 913  | M16 | 123 | 48 | 51.8 | 14 |
| IEC 200* | 300 | 20 | 350 | 6  | 400 | 913  | M16 | 123 | 55 | 59.4 | 16 |
| IEC 225* | 350 | 20 | 400 | 6  | 450 | 939  | M16 | 149 | 60 | 64.4 | 18 |
| IEC 250* | 450 | 22 | 500 | 6  | 550 | 956  | M16 | 166 | 65 | 69.5 | 18 |
| IEC 280* | 450 | 22 | 500 | 6  | 550 | 996  | M16 | 206 | 75 | 80.0 | 20 |
| IEC 315* | 550 | 22 | 600 | 6  | 660 | 1010 | Ø24 | 220 | 85 | 90.4 | 22 |