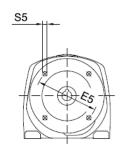

# MHF107/MVF107 Product Dimensions

#### MHF 107

M ..F 107

74.5

≧IEC 225

MVF 107

MWF 107

|          | B5  | C5 | E5  | F5 | G5  | L   | S5  | Z5  | D1 | T1   | U1 |
|----------|-----|----|-----|----|-----|-----|-----|-----|----|------|----|
| IEC 132  | 230 | 16 | 265 | 6  | 300 | 592 | M12 | 97  | 38 | 41.3 | 10 |
| IEC 160  | 250 | 20 | 300 | 6  | 350 | 628 | M16 | 133 | 42 | 45.3 | 12 |
| IEC 180* | 250 | 20 | 300 | 6  | 350 | 637 | M16 | 142 | 48 | 51.8 | 14 |
| IEC 200* | 300 | 20 | 350 | 6  | 400 | 637 | M16 | 142 | 55 | 59.3 | 16 |
| IEC 225* | 350 | 20 | 400 | 6  | 450 | 668 | M16 | 173 | 60 | 64.4 | 18 |

#### MHF137/MVF137 Product Dimensions

M24\*48L

≧IEC 225

M ..F 137

95

I

F

D1

≧IEC 225

MVF 137

MWF 137

|          | B5  | C5 | E5  | F5 | G5  | L   | S5  | Z5  | D1 | T1   | U1 |
|----------|-----|----|-----|----|-----|-----|-----|-----|----|------|----|
| IEC 160  | 250 | 20 | 300 | 6  | 350 | 713 | M16 | 123 | 42 | 45.3 | 12 |
| IEC 180* | 250 | 20 | 300 | 6  | 350 | 721 | M16 | 131 | 48 | 51.8 | 14 |
| IEC 200* | 300 | 20 | 350 | 6  | 400 | 721 | M16 | 131 | 55 | 59.3 | 16 |
| IEC 225* | 350 | 20 | 400 | 6  | 450 | 752 | M16 | 162 | 60 | 64.4 | 18 |
| IEC 250* | 450 | 22 | 500 | 6  | 550 | 769 | M16 | 179 | 65 | 69.4 | 18 |

#### MHF147/MVF147 Product Dimensions

#### MHF 147

G5

M ..F 147

≧IEC 225

MVF 147

MWF 147

|          | B5  | C5 | E5  | F5 | G5  | L   | S5  | Z5  | D1 | T1   | U1 |
|----------|-----|----|-----|----|-----|-----|-----|-----|----|------|----|
| IEC 160  | 250 | 20 | 300 | 6  | 350 | 812 | M16 | 115 | 42 | 45.3 | 12 |
| IEC 180* | 250 | 20 | 300 | 6  | 350 | 820 | M16 | 123 | 48 | 51.8 | 14 |
| IEC 200* | 300 | 20 | 350 | 6  | 400 | 818 | M16 | 123 | 55 | 59.3 | 16 |
| IEC 225* | 350 | 20 | 400 | 6  | 450 | 855 | M16 | 158 | 60 | 64.4 | 18 |
| IEC 250* | 450 | 22 | 500 | 6  | 550 | 872 | M16 | 175 | 65 | 69.4 | 18 |
| IEC 280* | 450 | 22 | 500 | 6  | 550 | 872 | M16 | 175 | 75 | 79.9 | 20 |

# MHF167/MVF167 Product Dimensions

M ..F 167

127

≧IEC 225

32 Ü 12

MVF 167

|          | B5  | C5 | E5  | F5 | G5  | L    | S5  | Z5  | D1 | T1   | U1 |
|----------|-----|----|-----|----|-----|------|-----|-----|----|------|----|
| IEC 160  | 250 | 20 | 300 | 6  | 350 | 904  | M16 | 114 | 42 | 45.3 | 12 |
| IEC 180* | 250 | 20 | 300 | 6  | 350 | 913  | M16 | 123 | 48 | 51.8 | 14 |
| IEC 200* | 300 | 20 | 350 | 6  | 400 | 913  | M16 | 123 | 55 | 59.4 | 16 |
| IEC 225* | 350 | 20 | 400 | 6  | 450 | 939  | M16 | 149 | 60 | 64.4 | 18 |
| IEC 250* | 450 | 22 | 500 | 6  | 550 | 956  | M16 | 166 | 65 | 69.5 | 18 |
| IEC 280* | 450 | 22 | 500 | 6  | 550 | 996  | M16 | 206 | 75 | 80.0 | 20 |
| IEC 315* | 550 | 22 | 600 | 6  | 660 | 1010 | Ø24 | 220 | 85 | 90.4 | 22 |