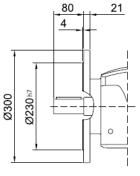

# LHF87/LVF87/LWF87 Product Dimensions

L

L ..F 87

U1

D1

LVF 87

Ó

|         | B5  | C5 | E5  | F5 | G5  | L     | S5  | Z5    | D1 | T1   | U1 |
|---------|-----|----|-----|----|-----|-------|-----|-------|----|------|----|
| IEC 80  | 130 | 12 | 165 | 5  | 200 | 437   | M10 | 65    | 19 | 21.8 | 6  |
| IEC 90  | 130 | 12 | 165 | 5  | 200 | 437   | M10 | 65    | 24 | 27.3 | 8  |
| IEC 100 | 180 | 15 | 215 | 5  | 250 | 438   | M12 | 66    | 28 | 31.3 | 8  |
| IEC 112 | 180 | 15 | 215 | 5  | 250 | 438   | M12 | 66    | 28 | 31.3 | 8  |
| IEC 132 | 230 | 16 | 265 | 6  | 300 | 486.5 | M12 | 114.5 | 38 | 41.3 | 10 |
| IEC 160 | 250 | 20 | 300 | 6  | 350 | 522.5 | M16 | 150.5 | 42 | 45.3 | 12 |