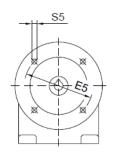

#### XHF57/XHF67 Product Dimensions

XHF 57

U1

6 32 22.5 Ø20k6 M6\*20L

40

**XHF 67** 

|          | B5  | C5 | E5  | F5 | G5  | L     | S5  | Z5   | D1 | T1   | U1 |
|----------|-----|----|-----|----|-----|-------|-----|------|----|------|----|
| IEC 63 * | 95  | 10 | 115 | 4  | 140 | 221.5 | M8  | 46.5 | 11 | 12.8 | 4  |
| IEC 71   | 110 | 10 | 130 | 4  | 160 | 221.5 | M8  | 46.5 | 14 | 16.3 | 5  |
| IEC 80   | 130 | 12 | 165 | 5  | 200 | 239.5 | M10 | 64.5 | 19 | 21.8 | 6  |
| IEC 90   | 130 | 12 | 165 | 5  | 200 | 239.5 | M10 | 64.5 | 24 | 27.3 | 8  |
| IEC 100  | 180 | 15 | 215 | 5  | 250 | 256   | M12 | 81   | 28 | 31.3 | 8  |
| IEC 112  | 180 | 15 | 215 | 5  | 250 | 256   | M12 | 81   | 28 | 31.3 | 8  |

#### XHF77/XHF87 Product Dimensions

XHF 77

XHF 87

|         | B5  | C5 | E5  | F5 | G5  | L     | S5  | Z5    | D1 | T1   | U1 |
|---------|-----|----|-----|----|-----|-------|-----|-------|----|------|----|
| IEC 80  | 130 | 12 | 165 | 5  | 200 | 268.7 | M10 | 59    | 19 | 21.8 | 6  |
| IEC 90  | 130 | 12 | 165 | 5  | 200 | 268.7 | M10 | 59    | 24 | 27.3 | 8  |
| IEC 100 | 180 | 15 | 215 | 5  | 250 | 285.2 | M12 | 75.5  | 28 | 31.3 | 8  |
| IEC 112 | 180 | 15 | 215 | 5  | 250 | 285.2 | M12 | 75.5  | 28 | 31.3 | 8  |
| IEC 132 | 230 | 16 | 265 | 6  | 300 | 333.7 | M12 | 124   | 38 | 41.3 | 10 |
| IEC 160 | 250 | 20 | 300 | 6  | 350 | 394.5 | M16 | 150.5 | 42 | 45.3 | 12 |

#### XHF97/XHF107 Product Dimensions

**XHF 97** 

U1

D1

XHF 107

E)

 $\geq$ IEC 225