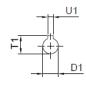

# LHF37/LVF37/LWF37 Product Dimensions

LHF 37

L ..F 37

LVF 37

LWF 37

ø

50

|         | B5  | C5 | E5  | F5 | G5  | L   | S5  | Z5 | D1 | T1   | U1 |
|---------|-----|----|-----|----|-----|-----|-----|----|----|------|----|
| IEC 63* | 95  | 10 | 115 | 4  | 140 | 260 | M8  | 53 | 11 | 12.8 | 4  |
| IEC 71  | 110 | 10 | 130 | 4  | 160 | 260 | M8  | 56 | 14 | 16.3 | 5  |
| IEC 80  | 130 | 12 | 165 | 5  | 200 | 278 | M10 | 71 | 19 | 21.8 | 6  |
| IEC 90  | 130 | 12 | 165 | 5  | 200 | 278 | M10 | 71 | 24 | 27.3 | 8  |

# LHF47/LVF47/LWF47 Product Dimensions

LVF 47

|         | B5  | C5 | E5  | F5 | G5  | L     | S5  | Z5   | D1 | T1   | U1 |
|---------|-----|----|-----|----|-----|-------|-----|------|----|------|----|
| IEC 63* | 95  | 10 | 115 | 4  | 140 | 287.5 | M8  | 48.5 | 11 | 12.8 | 4  |
| IEC 71  | 110 | 10 | 130 | 4  | 160 | 287.5 | M8  | 48.5 | 14 | 16.3 | 5  |
| IEC 80  | 130 | 12 | 165 | 5  | 200 | 305.5 | M10 | 66.5 | 19 | 21.8 | 6  |
| IEC 90  | 130 | 12 | 165 | 5  | 200 | 305.5 | M10 | 66.5 | 24 | 27.3 | 8  |
| IEC 100 | 180 | 15 | 215 | 5  | 250 | 322   | M12 | 83   | 28 | 31.3 | 8  |

#### LHF57/LVF57/LWF57 Product Dimensions

L ..F 57

70

LWF 57

LVF 57

|         | B5  | C5 | E5  | F5 | G5  | L     | S5  | Z5   | D1 | T1   | U1 |
|---------|-----|----|-----|----|-----|-------|-----|------|----|------|----|
| IEC 63* | 95  | 10 | 115 | 4  | 140 | 287.5 | M8  | 48.5 | 11 | 12.8 | 4  |
| IEC 71  | 110 | 10 | 130 | 4  | 160 | 287.5 | M8  | 48.5 | 14 | 16.3 | 5  |
| IEC 80  | 130 | 12 | 165 | 5  | 200 | 305.5 | M10 | 66.5 | 19 | 21.8 | 6  |
| IEC 90  | 130 | 12 | 165 | 5  | 200 | 305.5 | M10 | 66.5 | 24 | 27.3 | 8  |
| IEC 100 | 180 | 15 | 215 | 5  | 250 | 322   | M12 | 83   | 28 | 31.3 | 8  |
| IEC 112 | 180 | 15 | 215 | 5  | 250 | 322   | M12 | 83   | 28 | 31.3 | 8  |

# LHF67/LVF67/LWF67 Product Dimensions

L ..F 67

|         | B5  | C5 | E5  | F5 | G5  | L     | S5  | Z5   | D1 | T1   | U1 |
|---------|-----|----|-----|----|-----|-------|-----|------|----|------|----|
| IEC 63* | 95  | 10 | 115 | 4  | 140 | 325.5 | M8  | 46.5 | 11 | 12.8 | 4  |
| IEC 71  | 110 | 10 | 130 | 4  | 160 | 325.5 | M8  | 46.5 | 14 | 16.3 | 5  |
| IEC 80  | 130 | 12 | 165 | 5  | 200 | 343.5 | M10 | 64.5 | 19 | 21.8 | 6  |
| IEC 90  | 130 | 12 | 165 | 5  | 200 | 343.5 | M10 | 64.5 | 24 | 27.3 | 8  |
| IEC 100 | 180 | 15 | 215 | 5  | 250 | 360   | M12 | 81   | 28 | 31.3 | 8  |
| IEC 112 | 180 | 15 | 215 | 5  | 250 | 360   | M12 | 81   | 28 | 31.3 | 8  |

#### LHF77/LVF77/LWF77 Product Dimensions

L

|         | B5  | C5 | E5  | F5 | G5  | L     | S5  | Z5   | D1 | T1   | U1 |
|---------|-----|----|-----|----|-----|-------|-----|------|----|------|----|
| IEC 71  | 110 | 10 | 130 | 4  | 160 | 353.5 | M8  | 51   | 14 | 16.3 | 5  |
| IEC 80  | 130 | 12 | 165 | 5  | 200 | 361.5 | M10 | 59   | 19 | 21.8 | 6  |
| IEC 90  | 130 | 12 | 165 | 5  | 200 | 361.5 | M10 | 59   | 24 | 27.3 | 8  |
| IEC 100 | 180 | 15 | 215 | 5  | 250 | 378   | M12 | 75.5 | 28 | 31.3 | 8  |
| IEC 112 | 180 | 15 | 215 | 5  | 250 | 378   | M12 | 75.5 | 28 | 31.3 | 8  |
| IEC 132 | 230 | 16 | 265 | 6  | 300 | 425   | M12 | 124  | 38 | 41.3 | 10 |

# LHF87/LVF87/LWF87 Product Dimensions

L

L ..F 87

U1

D1

LVF 87

Ó

|         | B5  | C5 | E5  | F5 | G5  | L     | S5  | Z5    | D1 | T1   | U1 |
|---------|-----|----|-----|----|-----|-------|-----|-------|----|------|----|
| IEC 80  | 130 | 12 | 165 | 5  | 200 | 437   | M10 | 65    | 19 | 21.8 | 6  |
| IEC 90  | 130 | 12 | 165 | 5  | 200 | 437   | M10 | 65    | 24 | 27.3 | 8  |
| IEC 100 | 180 | 15 | 215 | 5  | 250 | 438   | M12 | 66    | 28 | 31.3 | 8  |
| IEC 112 | 180 | 15 | 215 | 5  | 250 | 438   | M12 | 66    | 28 | 31.3 | 8  |
| IEC 132 | 230 | 16 | 265 | 6  | 300 | 486.5 | M12 | 114.5 | 38 | 41.3 | 10 |
| IEC 160 | 250 | 20 | 300 | 6  | 350 | 522.5 | M16 | 150.5 | 42 | 45.3 | 12 |

# LHF97/LVF97/LWF97 Product Dimensions

L ..F 97

LVF 97

|          | B5  | C5 | E5  | F5 | G5  | L     | <b>S</b> 5 | Z5    | D1 | T1   | U1 |
|----------|-----|----|-----|----|-----|-------|------------|-------|----|------|----|
| IEC 180  | 180 | 15 | 215 | 5  | 250 | 502   | M12        | 62    | 28 | 31.3 | 8  |
| IEC 112  | 180 | 15 | 215 | 5  | 250 | 502   | M12        | 62    | 28 | 31.3 | 8  |
| IEC 132  | 230 | 16 | 265 | 6  | 300 | 546.5 | M12        | 106.5 | 38 | 41.3 | 10 |
| IEC 160  | 250 | 20 | 300 | 6  | 350 | 582.5 | M16        | 142.5 | 42 | 45.3 | 12 |
| IEC 180* | 250 | 20 | 300 | 6  | 350 | 591.5 | M16        | 151.5 | 48 | 51.8 | 14 |