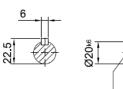

#### XHF57/XHF67 Product Dimensions

XHF 57

U1

6 32 22.5 Ø20k6 M6\*20L

40

**XHF 67** 

|          | B5  | C5 | E5  | F5 | G5  | L     | S5  | Z5   | D1 | T1   | U1 |
|----------|-----|----|-----|----|-----|-------|-----|------|----|------|----|
| IEC 63 * | 95  | 10 | 115 | 4  | 140 | 221.5 | M8  | 46.5 | 11 | 12.8 | 4  |
| IEC 71   | 110 | 10 | 130 | 4  | 160 | 221.5 | M8  | 46.5 | 14 | 16.3 | 5  |
| IEC 80   | 130 | 12 | 165 | 5  | 200 | 239.5 | M10 | 64.5 | 19 | 21.8 | 6  |
| IEC 90   | 130 | 12 | 165 | 5  | 200 | 239.5 | M10 | 64.5 | 24 | 27.3 | 8  |
| IEC 100  | 180 | 15 | 215 | 5  | 250 | 256   | M12 | 81   | 28 | 31.3 | 8  |
| IEC 112  | 180 | 15 | 215 | 5  | 250 | 256   | M12 | 81   | 28 | 31.3 | 8  |

#### XHF77/XHF87 Product Dimensions

XHF 77

XHF 87

|         | B5  | C5 | E5  | F5 | G5  | L     | S5  | Z5    | D1 | T1   | U1 |
|---------|-----|----|-----|----|-----|-------|-----|-------|----|------|----|
| IEC 80  | 130 | 12 | 165 | 5  | 200 | 268.7 | M10 | 59    | 19 | 21.8 | 6  |
| IEC 90  | 130 | 12 | 165 | 5  | 200 | 268.7 | M10 | 59    | 24 | 27.3 | 8  |
| IEC 100 | 180 | 15 | 215 | 5  | 250 | 285.2 | M12 | 75.5  | 28 | 31.3 | 8  |
| IEC 112 | 180 | 15 | 215 | 5  | 250 | 285.2 | M12 | 75.5  | 28 | 31.3 | 8  |
| IEC 132 | 230 | 16 | 265 | 6  | 300 | 333.7 | M12 | 124   | 38 | 41.3 | 10 |
| IEC 160 | 250 | 20 | 300 | 6  | 350 | 394.5 | M16 | 150.5 | 42 | 45.3 | 12 |

#### XHF97/XHF107 Product Dimensions

**XHF 97** 

U1

D1

XHF 107

E)

 $\geq$ IEC 225