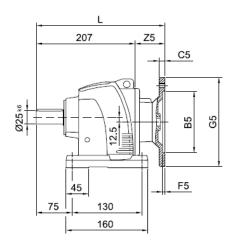

# LHF37/LVF37/LWF37 Product Dimensions

LHF 37

L ..F 37

LVF 37

LWF 37

ø

50

|         | B5  | C5 | E5  | F5 | G5  | L   | S5  | Z5 | D1 | T1   | U1 |
|---------|-----|----|-----|----|-----|-----|-----|----|----|------|----|
| IEC 63* | 95  | 10 | 115 | 4  | 140 | 260 | M8  | 53 | 11 | 12.8 | 4  |
| IEC 71  | 110 | 10 | 130 | 4  | 160 | 260 | M8  | 56 | 14 | 16.3 | 5  |
| IEC 80  | 130 | 12 | 165 | 5  | 200 | 278 | M10 | 71 | 19 | 21.8 | 6  |
| IEC 90  | 130 | 12 | 165 | 5  | 200 | 278 | M10 | 71 | 24 | 27.3 | 8  |

# LHF47/LVF47/LWF47 Product Dimensions

LVF 47

|         | B5  | C5 | E5  | F5 | G5  | L     | S5  | Z5   | D1 | T1   | U1 |
|---------|-----|----|-----|----|-----|-------|-----|------|----|------|----|
| IEC 63* | 95  | 10 | 115 | 4  | 140 | 287.5 | M8  | 48.5 | 11 | 12.8 | 4  |
| IEC 71  | 110 | 10 | 130 | 4  | 160 | 287.5 | M8  | 48.5 | 14 | 16.3 | 5  |
| IEC 80  | 130 | 12 | 165 | 5  | 200 | 305.5 | M10 | 66.5 | 19 | 21.8 | 6  |
| IEC 90  | 130 | 12 | 165 | 5  | 200 | 305.5 | M10 | 66.5 | 24 | 27.3 | 8  |
| IEC 100 | 180 | 15 | 215 | 5  | 250 | 322   | M12 | 83   | 28 | 31.3 | 8  |

#### LHF57/LVF57/LWF57 Product Dimensions

L ..F 57

70

LWF 57

LVF 57

|         | B5  | C5 | E5  | F5 | G5  | L     | S5  | Z5   | D1 | T1   | U1 |
|---------|-----|----|-----|----|-----|-------|-----|------|----|------|----|
| IEC 63* | 95  | 10 | 115 | 4  | 140 | 287.5 | M8  | 48.5 | 11 | 12.8 | 4  |
| IEC 71  | 110 | 10 | 130 | 4  | 160 | 287.5 | M8  | 48.5 | 14 | 16.3 | 5  |
| IEC 80  | 130 | 12 | 165 | 5  | 200 | 305.5 | M10 | 66.5 | 19 | 21.8 | 6  |
| IEC 90  | 130 | 12 | 165 | 5  | 200 | 305.5 | M10 | 66.5 | 24 | 27.3 | 8  |
| IEC 100 | 180 | 15 | 215 | 5  | 250 | 322   | M12 | 83   | 28 | 31.3 | 8  |
| IEC 112 | 180 | 15 | 215 | 5  | 250 | 322   | M12 | 83   | 28 | 31.3 | 8  |

# LHF67/LVF67/LWF67 Product Dimensions

L ..F 67

|         | B5  | C5 | E5  | F5 | G5  | L     | S5  | Z5   | D1 | T1   | U1 |
|---------|-----|----|-----|----|-----|-------|-----|------|----|------|----|
| IEC 63* | 95  | 10 | 115 | 4  | 140 | 325.5 | M8  | 46.5 | 11 | 12.8 | 4  |
| IEC 71  | 110 | 10 | 130 | 4  | 160 | 325.5 | M8  | 46.5 | 14 | 16.3 | 5  |
| IEC 80  | 130 | 12 | 165 | 5  | 200 | 343.5 | M10 | 64.5 | 19 | 21.8 | 6  |
| IEC 90  | 130 | 12 | 165 | 5  | 200 | 343.5 | M10 | 64.5 | 24 | 27.3 | 8  |
| IEC 100 | 180 | 15 | 215 | 5  | 250 | 360   | M12 | 81   | 28 | 31.3 | 8  |
| IEC 112 | 180 | 15 | 215 | 5  | 250 | 360   | M12 | 81   | 28 | 31.3 | 8  |

#### LHF77/LVF77/LWF77 Product Dimensions

L

|         | B5  | C5 | E5  | F5 | G5  | L     | S5  | Z5   | D1 | T1   | U1 |
|---------|-----|----|-----|----|-----|-------|-----|------|----|------|----|
| IEC 71  | 110 | 10 | 130 | 4  | 160 | 353.5 | M8  | 51   | 14 | 16.3 | 5  |
| IEC 80  | 130 | 12 | 165 | 5  | 200 | 361.5 | M10 | 59   | 19 | 21.8 | 6  |
| IEC 90  | 130 | 12 | 165 | 5  | 200 | 361.5 | M10 | 59   | 24 | 27.3 | 8  |
| IEC 100 | 180 | 15 | 215 | 5  | 250 | 378   | M12 | 75.5 | 28 | 31.3 | 8  |
| IEC 112 | 180 | 15 | 215 | 5  | 250 | 378   | M12 | 75.5 | 28 | 31.3 | 8  |
| IEC 132 | 230 | 16 | 265 | 6  | 300 | 425   | M12 | 124  | 38 | 41.3 | 10 |

# LHF87/LVF87/LWF87 Product Dimensions

L

L ..F 87

U1

D1

LVF 87

Ó

|         | B5  | C5 | E5  | F5 | G5  | L     | S5  | Z5    | D1 | T1   | U1 |
|---------|-----|----|-----|----|-----|-------|-----|-------|----|------|----|
| IEC 80  | 130 | 12 | 165 | 5  | 200 | 437   | M10 | 65    | 19 | 21.8 | 6  |
| IEC 90  | 130 | 12 | 165 | 5  | 200 | 437   | M10 | 65    | 24 | 27.3 | 8  |
| IEC 100 | 180 | 15 | 215 | 5  | 250 | 438   | M12 | 66    | 28 | 31.3 | 8  |
| IEC 112 | 180 | 15 | 215 | 5  | 250 | 438   | M12 | 66    | 28 | 31.3 | 8  |
| IEC 132 | 230 | 16 | 265 | 6  | 300 | 486.5 | M12 | 114.5 | 38 | 41.3 | 10 |
| IEC 160 | 250 | 20 | 300 | 6  | 350 | 522.5 | M16 | 150.5 | 42 | 45.3 | 12 |

# LHF97/LVF97/LWF97 Product Dimensions

L ..F 97

LVF 97

|          | B5  | C5 | E5  | F5 | G5  | L     | <b>S</b> 5 | Z5    | D1 | T1   | U1 |
|----------|-----|----|-----|----|-----|-------|------------|-------|----|------|----|
| IEC 180  | 180 | 15 | 215 | 5  | 250 | 502   | M12        | 62    | 28 | 31.3 | 8  |
| IEC 112  | 180 | 15 | 215 | 5  | 250 | 502   | M12        | 62    | 28 | 31.3 | 8  |
| IEC 132  | 230 | 16 | 265 | 6  | 300 | 546.5 | M12        | 106.5 | 38 | 41.3 | 10 |
| IEC 160  | 250 | 20 | 300 | 6  | 350 | 582.5 | M16        | 142.5 | 42 | 45.3 | 12 |
| IEC 180* | 250 | 20 | 300 | 6  | 350 | 591.5 | M16        | 151.5 | 48 | 51.8 | 14 |