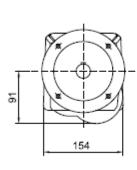

# MHF107/MVF107 Product Dimensions

#### MHF 107

M ..F 107

74.5

≧IEC 225

MVF 107

MWF 107

|          | B5  | C5 | E5  | F5 | G5  | L   | S5  | Z5  | D1 | T1   | U1 |
|----------|-----|----|-----|----|-----|-----|-----|-----|----|------|----|
| IEC 132  | 230 | 16 | 265 | 6  | 300 | 592 | M12 | 97  | 38 | 41.3 | 10 |
| IEC 160  | 250 | 20 | 300 | 6  | 350 | 628 | M16 | 133 | 42 | 45.3 | 12 |
| IEC 180* | 250 | 20 | 300 | 6  | 350 | 637 | M16 | 142 | 48 | 51.8 | 14 |
| IEC 200* | 300 | 20 | 350 | 6  | 400 | 637 | M16 | 142 | 55 | 59.3 | 16 |
| IEC 225* | 350 | 20 | 400 | 6  | 450 | 668 | M16 | 173 | 60 | 64.4 | 18 |