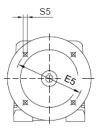

# MHF17/MVF17 Product Dimensions

#### MHF 17

MVF 17

U1

D1

|        | B5 | C5 | E5  | F5  | G5  | L     | S5 | Z5   | D1 | T1   | U1 |
|--------|----|----|-----|-----|-----|-------|----|------|----|------|----|
| IEC 56 | 50 | 8  | 65  | 3   | 80  | 212.5 | 6  | 56.5 | 9  | 10.4 | 3  |
| IEC 63 | 60 | 8  | 75  | 3.5 | 90  | 212.5 | 6  | 56.5 | 11 | 12.8 | 4  |
| IEC 71 | 70 | 8  | 85  | 3.5 | 105 | 212.5 | 7  | 56.5 | 14 | 16.3 | 5  |
| IEC 80 | 80 | 8  | 100 | 4   | 120 | 227   | 7  | 71   | 19 | 21.8 | 6  |