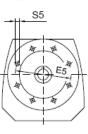

# LHF37/LVF37/LWF37 Product Dimensions

LHF 37

L ..F 37

LVF 37

LWF 37

ø

50

|         | B5  | C5 | E5  | F5 | G5  | L   | S5  | Z5 | D1 | T1   | U1 |
|---------|-----|----|-----|----|-----|-----|-----|----|----|------|----|
| IEC 63* | 95  | 10 | 115 | 4  | 140 | 260 | M8  | 53 | 11 | 12.8 | 4  |
| IEC 71  | 110 | 10 | 130 | 4  | 160 | 260 | M8  | 56 | 14 | 16.3 | 5  |
| IEC 80  | 130 | 12 | 165 | 5  | 200 | 278 | M10 | 71 | 19 | 21.8 | 6  |
| IEC 90  | 130 | 12 | 165 | 5  | 200 | 278 | M10 | 71 | 24 | 27.3 | 8  |

# LHF47/LVF47/LWF47 Product Dimensions

LVF 47

|         | B5  | C5 | E5  | F5 | G5  | L     | S5  | Z5   | D1 | T1   | U1 |
|---------|-----|----|-----|----|-----|-------|-----|------|----|------|----|
| IEC 63* | 95  | 10 | 115 | 4  | 140 | 287.5 | M8  | 48.5 | 11 | 12.8 | 4  |
| IEC 71  | 110 | 10 | 130 | 4  | 160 | 287.5 | M8  | 48.5 | 14 | 16.3 | 5  |
| IEC 80  | 130 | 12 | 165 | 5  | 200 | 305.5 | M10 | 66.5 | 19 | 21.8 | 6  |
| IEC 90  | 130 | 12 | 165 | 5  | 200 | 305.5 | M10 | 66.5 | 24 | 27.3 | 8  |
| IEC 100 | 180 | 15 | 215 | 5  | 250 | 322   | M12 | 83   | 28 | 31.3 | 8  |

#### LHF57/LVF57/LWF57 Product Dimensions

L ..F 57

70

LWF 57

LVF 57

|         | B5  | C5 | E5  | F5 | G5  | L     | S5  | Z5   | D1 | T1   | U1 |
|---------|-----|----|-----|----|-----|-------|-----|------|----|------|----|
| IEC 63* | 95  | 10 | 115 | 4  | 140 | 287.5 | M8  | 48.5 | 11 | 12.8 | 4  |
| IEC 71  | 110 | 10 | 130 | 4  | 160 | 287.5 | M8  | 48.5 | 14 | 16.3 | 5  |
| IEC 80  | 130 | 12 | 165 | 5  | 200 | 305.5 | M10 | 66.5 | 19 | 21.8 | 6  |
| IEC 90  | 130 | 12 | 165 | 5  | 200 | 305.5 | M10 | 66.5 | 24 | 27.3 | 8  |
| IEC 100 | 180 | 15 | 215 | 5  | 250 | 322   | M12 | 83   | 28 | 31.3 | 8  |
| IEC 112 | 180 | 15 | 215 | 5  | 250 | 322   | M12 | 83   | 28 | 31.3 | 8  |

# LHF67/LVF67/LWF67 Product Dimensions

L ..F 67

|         | B5  | C5 | E5  | F5 | G5  | L     | S5  | Z5   | D1 | T1   | U1 |
|---------|-----|----|-----|----|-----|-------|-----|------|----|------|----|
| IEC 63* | 95  | 10 | 115 | 4  | 140 | 325.5 | M8  | 46.5 | 11 | 12.8 | 4  |
| IEC 71  | 110 | 10 | 130 | 4  | 160 | 325.5 | M8  | 46.5 | 14 | 16.3 | 5  |
| IEC 80  | 130 | 12 | 165 | 5  | 200 | 343.5 | M10 | 64.5 | 19 | 21.8 | 6  |
| IEC 90  | 130 | 12 | 165 | 5  | 200 | 343.5 | M10 | 64.5 | 24 | 27.3 | 8  |
| IEC 100 | 180 | 15 | 215 | 5  | 250 | 360   | M12 | 81   | 28 | 31.3 | 8  |
| IEC 112 | 180 | 15 | 215 | 5  | 250 | 360   | M12 | 81   | 28 | 31.3 | 8  |

#### LHF77/LVF77/LWF77 Product Dimensions

L

|         | B5  | C5 | E5  | F5 | G5  | L     | S5  | Z5   | D1 | T1   | U1 |
|---------|-----|----|-----|----|-----|-------|-----|------|----|------|----|
| IEC 71  | 110 | 10 | 130 | 4  | 160 | 353.5 | M8  | 51   | 14 | 16.3 | 5  |
| IEC 80  | 130 | 12 | 165 | 5  | 200 | 361.5 | M10 | 59   | 19 | 21.8 | 6  |
| IEC 90  | 130 | 12 | 165 | 5  | 200 | 361.5 | M10 | 59   | 24 | 27.3 | 8  |
| IEC 100 | 180 | 15 | 215 | 5  | 250 | 378   | M12 | 75.5 | 28 | 31.3 | 8  |
| IEC 112 | 180 | 15 | 215 | 5  | 250 | 378   | M12 | 75.5 | 28 | 31.3 | 8  |
| IEC 132 | 230 | 16 | 265 | 6  | 300 | 425   | M12 | 124  | 38 | 41.3 | 10 |

# LHF87/LVF87/LWF87 Product Dimensions

L

L ..F 87

U1

D1

LVF 87

Ó

|         | B5  | C5 | E5  | F5 | G5  | L     | S5  | Z5    | D1 | T1   | U1 |
|---------|-----|----|-----|----|-----|-------|-----|-------|----|------|----|
| IEC 80  | 130 | 12 | 165 | 5  | 200 | 437   | M10 | 65    | 19 | 21.8 | 6  |
| IEC 90  | 130 | 12 | 165 | 5  | 200 | 437   | M10 | 65    | 24 | 27.3 | 8  |
| IEC 100 | 180 | 15 | 215 | 5  | 250 | 438   | M12 | 66    | 28 | 31.3 | 8  |
| IEC 112 | 180 | 15 | 215 | 5  | 250 | 438   | M12 | 66    | 28 | 31.3 | 8  |
| IEC 132 | 230 | 16 | 265 | 6  | 300 | 486.5 | M12 | 114.5 | 38 | 41.3 | 10 |
| IEC 160 | 250 | 20 | 300 | 6  | 350 | 522.5 | M16 | 150.5 | 42 | 45.3 | 12 |

# LHF97/LVF97/LWF97 Product Dimensions

L ..F 97

LVF 97

|          | B5  | C5 | E5  | F5 | G5  | L     | <b>S</b> 5 | Z5    | D1 | T1   | U1 |
|----------|-----|----|-----|----|-----|-------|------------|-------|----|------|----|
| IEC 180  | 180 | 15 | 215 | 5  | 250 | 502   | M12        | 62    | 28 | 31.3 | 8  |
| IEC 112  | 180 | 15 | 215 | 5  | 250 | 502   | M12        | 62    | 28 | 31.3 | 8  |
| IEC 132  | 230 | 16 | 265 | 6  | 300 | 546.5 | M12        | 106.5 | 38 | 41.3 | 10 |
| IEC 160  | 250 | 20 | 300 | 6  | 350 | 582.5 | M16        | 142.5 | 42 | 45.3 | 12 |
| IEC 180* | 250 | 20 | 300 | 6  | 350 | 591.5 | M16        | 151.5 | 48 | 51.8 | 14 |