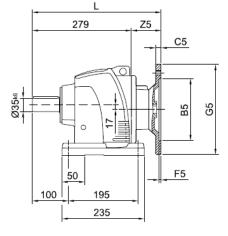

# MHF17/MVF17 Product Dimensions

#### MHF 17

MVF 17

U1

D1

|        | B5 | C5 | E5  | F5  | G5  | L     | S5 | Z5   | D1 | T1   | U1 |
|--------|----|----|-----|-----|-----|-------|----|------|----|------|----|
| IEC 56 | 50 | 8  | 65  | 3   | 80  | 212.5 | 6  | 56.5 | 9  | 10.4 | 3  |
| IEC 63 | 60 | 8  | 75  | 3.5 | 90  | 212.5 | 6  | 56.5 | 11 | 12.8 | 4  |
| IEC 71 | 70 | 8  | 85  | 3.5 | 105 | 212.5 | 7  | 56.5 | 14 | 16.3 | 5  |
| IEC 80 | 80 | 8  | 100 | 4   | 120 | 227   | 7  | 71   | 19 | 21.8 | 6  |