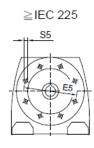

#### MHF137/MVF137 Product Dimensions

M24\*48L

≧IEC 225

M ..F 137

95

I

F

D1

≧IEC 225

MVF 137

MWF 137

|          | B5  | C5 | E5  | F5 | G5  | L   | S5  | Z5  | D1 | T1   | U1 |
|----------|-----|----|-----|----|-----|-----|-----|-----|----|------|----|
| IEC 160  | 250 | 20 | 300 | 6  | 350 | 713 | M16 | 123 | 42 | 45.3 | 12 |
| IEC 180* | 250 | 20 | 300 | 6  | 350 | 721 | M16 | 131 | 48 | 51.8 | 14 |
| IEC 200* | 300 | 20 | 350 | 6  | 400 | 721 | M16 | 131 | 55 | 59.3 | 16 |
| IEC 225* | 350 | 20 | 400 | 6  | 450 | 752 | M16 | 162 | 60 | 64.4 | 18 |
| IEC 250* | 450 | 22 | 500 | 6  | 550 | 769 | M16 | 179 | 65 | 69.4 | 18 |