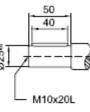

#### MHF137/MVF137 Product Dimensions

M24\*48L

≧IEC 225

M ..F 137

95

I

F

D1

≧IEC 225

MVF 137

MWF 137

|          | B5  | C5 | E5  | F5 | G5  | L   | S5  | Z5  | D1 | T1   | U1 |
|----------|-----|----|-----|----|-----|-----|-----|-----|----|------|----|
| IEC 160  | 250 | 20 | 300 | 6  | 350 | 713 | M16 | 123 | 42 | 45.3 | 12 |
| IEC 180* | 250 | 20 | 300 | 6  | 350 | 721 | M16 | 131 | 48 | 51.8 | 14 |
| IEC 200* | 300 | 20 | 350 | 6  | 400 | 721 | M16 | 131 | 55 | 59.3 | 16 |
| IEC 225* | 350 | 20 | 400 | 6  | 450 | 752 | M16 | 162 | 60 | 64.4 | 18 |
| IEC 250* | 450 | 22 | 500 | 6  | 550 | 769 | M16 | 179 | 65 | 69.4 | 18 |