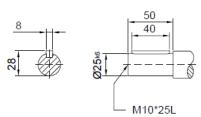

#### MHF137/MVF137 Product Dimensions

M24\*48L

≧IEC 225

M ..F 137

95

I

F

D1

≧IEC 225

MVF 137

MWF 137

|          | B5  | C5 | E5  | F5 | G5  | L   | S5  | Z5  | D1 | T1   | U1 |
|----------|-----|----|-----|----|-----|-----|-----|-----|----|------|----|
| IEC 160  | 250 | 20 | 300 | 6  | 350 | 713 | M16 | 123 | 42 | 45.3 | 12 |
| IEC 180* | 250 | 20 | 300 | 6  | 350 | 721 | M16 | 131 | 48 | 51.8 | 14 |
| IEC 200* | 300 | 20 | 350 | 6  | 400 | 721 | M16 | 131 | 55 | 59.3 | 16 |
| IEC 225* | 350 | 20 | 400 | 6  | 450 | 752 | M16 | 162 | 60 | 64.4 | 18 |
| IEC 250* | 450 | 22 | 500 | 6  | 550 | 769 | M16 | 179 | 65 | 69.4 | 18 |