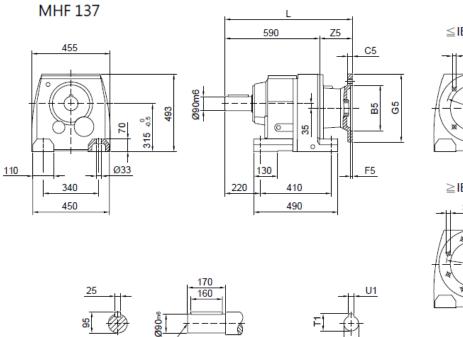

#### MHF137/MVF137 Product Dimensions

M24\*48L

≧IEC 225

M ..F 137

95

I

F

D1

≧IEC 225

MVF 137

MWF 137

|          | B5  | C5 | E5  | F5 | G5  | L   | S5  | Z5  | D1 | T1   | U1 |
|----------|-----|----|-----|----|-----|-----|-----|-----|----|------|----|
| IEC 160  | 250 | 20 | 300 | 6  | 350 | 713 | M16 | 123 | 42 | 45.3 | 12 |
| IEC 180* | 250 | 20 | 300 | 6  | 350 | 721 | M16 | 131 | 48 | 51.8 | 14 |
| IEC 200* | 300 | 20 | 350 | 6  | 400 | 721 | M16 | 131 | 55 | 59.3 | 16 |
| IEC 225* | 350 | 20 | 400 | 6  | 450 | 752 | M16 | 162 | 60 | 64.4 | 18 |
| IEC 250* | 450 | 22 | 500 | 6  | 550 | 769 | M16 | 179 | 65 | 69.4 | 18 |