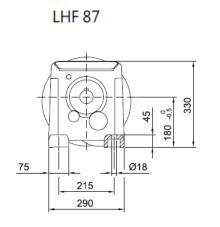

# LHF87/LVF87/LWF87 Product Dimensions

L

L ..F 87

U1

D1

LVF 87

Ó

|         | B5  | C5 | E5  | F5 | G5  | L     | S5  | Z5    | D1 | T1   | U1 |
|---------|-----|----|-----|----|-----|-------|-----|-------|----|------|----|
| IEC 80  | 130 | 12 | 165 | 5  | 200 | 437   | M10 | 65    | 19 | 21.8 | 6  |
| IEC 90  | 130 | 12 | 165 | 5  | 200 | 437   | M10 | 65    | 24 | 27.3 | 8  |
| IEC 100 | 180 | 15 | 215 | 5  | 250 | 438   | M12 | 66    | 28 | 31.3 | 8  |
| IEC 112 | 180 | 15 | 215 | 5  | 250 | 438   | M12 | 66    | 28 | 31.3 | 8  |
| IEC 132 | 230 | 16 | 265 | 6  | 300 | 486.5 | M12 | 114.5 | 38 | 41.3 | 10 |
| IEC 160 | 250 | 20 | 300 | 6  | 350 | 522.5 | M16 | 150.5 | 42 | 45.3 | 12 |