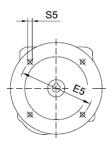

# LHF37/LVF37/LWF37 Product Dimensions

LHF 37

L ..F 37

LVF 37

LWF 37

ø

50

|         | B5  | C5 | E5  | F5 | G5  | L   | S5  | Z5 | D1 | T1   | U1 |
|---------|-----|----|-----|----|-----|-----|-----|----|----|------|----|
| IEC 63* | 95  | 10 | 115 | 4  | 140 | 260 | M8  | 53 | 11 | 12.8 | 4  |
| IEC 71  | 110 | 10 | 130 | 4  | 160 | 260 | M8  | 56 | 14 | 16.3 | 5  |
| IEC 80  | 130 | 12 | 165 | 5  | 200 | 278 | M10 | 71 | 19 | 21.8 | 6  |
| IEC 90  | 130 | 12 | 165 | 5  | 200 | 278 | M10 | 71 | 24 | 27.3 | 8  |

# LHF47/LVF47/LWF47 Product Dimensions

LVF 47

|         | B5  | C5 | E5  | F5 | G5  | L     | S5  | Z5   | D1 | T1   | U1 |
|---------|-----|----|-----|----|-----|-------|-----|------|----|------|----|
| IEC 63* | 95  | 10 | 115 | 4  | 140 | 287.5 | M8  | 48.5 | 11 | 12.8 | 4  |
| IEC 71  | 110 | 10 | 130 | 4  | 160 | 287.5 | M8  | 48.5 | 14 | 16.3 | 5  |
| IEC 80  | 130 | 12 | 165 | 5  | 200 | 305.5 | M10 | 66.5 | 19 | 21.8 | 6  |
| IEC 90  | 130 | 12 | 165 | 5  | 200 | 305.5 | M10 | 66.5 | 24 | 27.3 | 8  |
| IEC 100 | 180 | 15 | 215 | 5  | 250 | 322   | M12 | 83   | 28 | 31.3 | 8  |

#### LHF57/LVF57/LWF57 Product Dimensions

L ..F 57

70

LWF 57

LVF 57

|         | B5  | C5 | E5  | F5 | G5  | L     | S5  | Z5   | D1 | T1   | U1 |
|---------|-----|----|-----|----|-----|-------|-----|------|----|------|----|
| IEC 63* | 95  | 10 | 115 | 4  | 140 | 287.5 | M8  | 48.5 | 11 | 12.8 | 4  |
| IEC 71  | 110 | 10 | 130 | 4  | 160 | 287.5 | M8  | 48.5 | 14 | 16.3 | 5  |
| IEC 80  | 130 | 12 | 165 | 5  | 200 | 305.5 | M10 | 66.5 | 19 | 21.8 | 6  |
| IEC 90  | 130 | 12 | 165 | 5  | 200 | 305.5 | M10 | 66.5 | 24 | 27.3 | 8  |
| IEC 100 | 180 | 15 | 215 | 5  | 250 | 322   | M12 | 83   | 28 | 31.3 | 8  |
| IEC 112 | 180 | 15 | 215 | 5  | 250 | 322   | M12 | 83   | 28 | 31.3 | 8  |

# LHF67/LVF67/LWF67 Product Dimensions

L ..F 67

|         | B5  | C5 | E5  | F5 | G5  | L     | S5  | Z5   | D1 | T1   | U1 |
|---------|-----|----|-----|----|-----|-------|-----|------|----|------|----|
| IEC 63* | 95  | 10 | 115 | 4  | 140 | 325.5 | M8  | 46.5 | 11 | 12.8 | 4  |
| IEC 71  | 110 | 10 | 130 | 4  | 160 | 325.5 | M8  | 46.5 | 14 | 16.3 | 5  |
| IEC 80  | 130 | 12 | 165 | 5  | 200 | 343.5 | M10 | 64.5 | 19 | 21.8 | 6  |
| IEC 90  | 130 | 12 | 165 | 5  | 200 | 343.5 | M10 | 64.5 | 24 | 27.3 | 8  |
| IEC 100 | 180 | 15 | 215 | 5  | 250 | 360   | M12 | 81   | 28 | 31.3 | 8  |
| IEC 112 | 180 | 15 | 215 | 5  | 250 | 360   | M12 | 81   | 28 | 31.3 | 8  |

#### LHF77/LVF77/LWF77 Product Dimensions

L

|         | B5  | C5 | E5  | F5 | G5  | L     | S5  | Z5   | D1 | T1   | U1 |
|---------|-----|----|-----|----|-----|-------|-----|------|----|------|----|
| IEC 71  | 110 | 10 | 130 | 4  | 160 | 353.5 | M8  | 51   | 14 | 16.3 | 5  |
| IEC 80  | 130 | 12 | 165 | 5  | 200 | 361.5 | M10 | 59   | 19 | 21.8 | 6  |
| IEC 90  | 130 | 12 | 165 | 5  | 200 | 361.5 | M10 | 59   | 24 | 27.3 | 8  |
| IEC 100 | 180 | 15 | 215 | 5  | 250 | 378   | M12 | 75.5 | 28 | 31.3 | 8  |
| IEC 112 | 180 | 15 | 215 | 5  | 250 | 378   | M12 | 75.5 | 28 | 31.3 | 8  |
| IEC 132 | 230 | 16 | 265 | 6  | 300 | 425   | M12 | 124  | 38 | 41.3 | 10 |

# LHF87/LVF87/LWF87 Product Dimensions

L

L ..F 87

U1

D1

LVF 87

Ó

|         | B5  | C5 | E5  | F5 | G5  | L     | S5  | Z5    | D1 | T1   | U1 |
|---------|-----|----|-----|----|-----|-------|-----|-------|----|------|----|
| IEC 80  | 130 | 12 | 165 | 5  | 200 | 437   | M10 | 65    | 19 | 21.8 | 6  |
| IEC 90  | 130 | 12 | 165 | 5  | 200 | 437   | M10 | 65    | 24 | 27.3 | 8  |
| IEC 100 | 180 | 15 | 215 | 5  | 250 | 438   | M12 | 66    | 28 | 31.3 | 8  |
| IEC 112 | 180 | 15 | 215 | 5  | 250 | 438   | M12 | 66    | 28 | 31.3 | 8  |
| IEC 132 | 230 | 16 | 265 | 6  | 300 | 486.5 | M12 | 114.5 | 38 | 41.3 | 10 |
| IEC 160 | 250 | 20 | 300 | 6  | 350 | 522.5 | M16 | 150.5 | 42 | 45.3 | 12 |

# LHF97/LVF97/LWF97 Product Dimensions

L ..F 97

LVF 97

|          | B5  | C5 | E5  | F5 | G5  | L     | <b>S</b> 5 | Z5    | D1 | T1   | U1 |
|----------|-----|----|-----|----|-----|-------|------------|-------|----|------|----|
| IEC 180  | 180 | 15 | 215 | 5  | 250 | 502   | M12        | 62    | 28 | 31.3 | 8  |
| IEC 112  | 180 | 15 | 215 | 5  | 250 | 502   | M12        | 62    | 28 | 31.3 | 8  |
| IEC 132  | 230 | 16 | 265 | 6  | 300 | 546.5 | M12        | 106.5 | 38 | 41.3 | 10 |
| IEC 160  | 250 | 20 | 300 | 6  | 350 | 582.5 | M16        | 142.5 | 42 | 45.3 | 12 |
| IEC 180* | 250 | 20 | 300 | 6  | 350 | 591.5 | M16        | 151.5 | 48 | 51.8 | 14 |