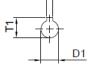

# MHF17/MVF17 Product Dimensions

#### MHF 17

MVF 17

U1

D1

|        | B5 | C5 | E5  | F5  | G5  | L     | S5 | Z5   | D1 | T1   | U1 |
|--------|----|----|-----|-----|-----|-------|----|------|----|------|----|
| IEC 56 | 50 | 8  | 65  | 3   | 80  | 212.5 | 6  | 56.5 | 9  | 10.4 | 3  |
| IEC 63 | 60 | 8  | 75  | 3.5 | 90  | 212.5 | 6  | 56.5 | 11 | 12.8 | 4  |
| IEC 71 | 70 | 8  | 85  | 3.5 | 105 | 212.5 | 7  | 56.5 | 14 | 16.3 | 5  |
| IEC 80 | 80 | 8  | 100 | 4   | 120 | 227   | 7  | 71   | 19 | 21.8 | 6  |