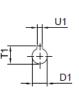

# LHF37/LVF37/LWF37 Product Dimensions

LHF 37

L ..F 37

LVF 37

LWF 37

ø

50

|         | B5  | C5 | E5  | F5 | G5  | L   | S5  | Z5 | D1 | T1   | U1 |
|---------|-----|----|-----|----|-----|-----|-----|----|----|------|----|
| IEC 63* | 95  | 10 | 115 | 4  | 140 | 260 | M8  | 53 | 11 | 12.8 | 4  |
| IEC 71  | 110 | 10 | 130 | 4  | 160 | 260 | M8  | 56 | 14 | 16.3 | 5  |
| IEC 80  | 130 | 12 | 165 | 5  | 200 | 278 | M10 | 71 | 19 | 21.8 | 6  |
| IEC 90  | 130 | 12 | 165 | 5  | 200 | 278 | M10 | 71 | 24 | 27.3 | 8  |

# LHF47/LVF47/LWF47 Product Dimensions

LVF 47

|         | B5  | C5 | E5  | F5 | G5  | L     | S5  | Z5   | D1 | T1   | U1 |
|---------|-----|----|-----|----|-----|-------|-----|------|----|------|----|
| IEC 63* | 95  | 10 | 115 | 4  | 140 | 287.5 | M8  | 48.5 | 11 | 12.8 | 4  |
| IEC 71  | 110 | 10 | 130 | 4  | 160 | 287.5 | M8  | 48.5 | 14 | 16.3 | 5  |
| IEC 80  | 130 | 12 | 165 | 5  | 200 | 305.5 | M10 | 66.5 | 19 | 21.8 | 6  |
| IEC 90  | 130 | 12 | 165 | 5  | 200 | 305.5 | M10 | 66.5 | 24 | 27.3 | 8  |
| IEC 100 | 180 | 15 | 215 | 5  | 250 | 322   | M12 | 83   | 28 | 31.3 | 8  |

#### LHF57/LVF57/LWF57 Product Dimensions

L ..F 57

70

LWF 57

LVF 57

|         | B5  | C5 | E5  | F5 | G5  | L     | S5  | Z5   | D1 | T1   | U1 |
|---------|-----|----|-----|----|-----|-------|-----|------|----|------|----|
| IEC 63* | 95  | 10 | 115 | 4  | 140 | 287.5 | M8  | 48.5 | 11 | 12.8 | 4  |
| IEC 71  | 110 | 10 | 130 | 4  | 160 | 287.5 | M8  | 48.5 | 14 | 16.3 | 5  |
| IEC 80  | 130 | 12 | 165 | 5  | 200 | 305.5 | M10 | 66.5 | 19 | 21.8 | 6  |
| IEC 90  | 130 | 12 | 165 | 5  | 200 | 305.5 | M10 | 66.5 | 24 | 27.3 | 8  |
| IEC 100 | 180 | 15 | 215 | 5  | 250 | 322   | M12 | 83   | 28 | 31.3 | 8  |
| IEC 112 | 180 | 15 | 215 | 5  | 250 | 322   | M12 | 83   | 28 | 31.3 | 8  |

# LHF67/LVF67/LWF67 Product Dimensions

L ..F 67

|         | B5  | C5 | E5  | F5 | G5  | L     | S5  | Z5   | D1 | T1   | U1 |
|---------|-----|----|-----|----|-----|-------|-----|------|----|------|----|
| IEC 63* | 95  | 10 | 115 | 4  | 140 | 325.5 | M8  | 46.5 | 11 | 12.8 | 4  |
| IEC 71  | 110 | 10 | 130 | 4  | 160 | 325.5 | M8  | 46.5 | 14 | 16.3 | 5  |
| IEC 80  | 130 | 12 | 165 | 5  | 200 | 343.5 | M10 | 64.5 | 19 | 21.8 | 6  |
| IEC 90  | 130 | 12 | 165 | 5  | 200 | 343.5 | M10 | 64.5 | 24 | 27.3 | 8  |
| IEC 100 | 180 | 15 | 215 | 5  | 250 | 360   | M12 | 81   | 28 | 31.3 | 8  |
| IEC 112 | 180 | 15 | 215 | 5  | 250 | 360   | M12 | 81   | 28 | 31.3 | 8  |

#### LHF77/LVF77/LWF77 Product Dimensions

L

|         | B5  | C5 | E5  | F5 | G5  | L     | S5  | Z5   | D1 | T1   | U1 |
|---------|-----|----|-----|----|-----|-------|-----|------|----|------|----|
| IEC 71  | 110 | 10 | 130 | 4  | 160 | 353.5 | M8  | 51   | 14 | 16.3 | 5  |
| IEC 80  | 130 | 12 | 165 | 5  | 200 | 361.5 | M10 | 59   | 19 | 21.8 | 6  |
| IEC 90  | 130 | 12 | 165 | 5  | 200 | 361.5 | M10 | 59   | 24 | 27.3 | 8  |
| IEC 100 | 180 | 15 | 215 | 5  | 250 | 378   | M12 | 75.5 | 28 | 31.3 | 8  |
| IEC 112 | 180 | 15 | 215 | 5  | 250 | 378   | M12 | 75.5 | 28 | 31.3 | 8  |
| IEC 132 | 230 | 16 | 265 | 6  | 300 | 425   | M12 | 124  | 38 | 41.3 | 10 |

# LHF87/LVF87/LWF87 Product Dimensions

L

L ..F 87

U1

D1

LVF 87

Ó

|         | B5  | C5 | E5  | F5 | G5  | L     | S5  | Z5    | D1 | T1   | U1 |
|---------|-----|----|-----|----|-----|-------|-----|-------|----|------|----|
| IEC 80  | 130 | 12 | 165 | 5  | 200 | 437   | M10 | 65    | 19 | 21.8 | 6  |
| IEC 90  | 130 | 12 | 165 | 5  | 200 | 437   | M10 | 65    | 24 | 27.3 | 8  |
| IEC 100 | 180 | 15 | 215 | 5  | 250 | 438   | M12 | 66    | 28 | 31.3 | 8  |
| IEC 112 | 180 | 15 | 215 | 5  | 250 | 438   | M12 | 66    | 28 | 31.3 | 8  |
| IEC 132 | 230 | 16 | 265 | 6  | 300 | 486.5 | M12 | 114.5 | 38 | 41.3 | 10 |
| IEC 160 | 250 | 20 | 300 | 6  | 350 | 522.5 | M16 | 150.5 | 42 | 45.3 | 12 |

# LHF97/LVF97/LWF97 Product Dimensions

L ..F 97

LVF 97

|          | B5  | C5 | E5  | F5 | G5  | L     | <b>S</b> 5 | Z5    | D1 | T1   | U1 |
|----------|-----|----|-----|----|-----|-------|------------|-------|----|------|----|
| IEC 180  | 180 | 15 | 215 | 5  | 250 | 502   | M12        | 62    | 28 | 31.3 | 8  |
| IEC 112  | 180 | 15 | 215 | 5  | 250 | 502   | M12        | 62    | 28 | 31.3 | 8  |
| IEC 132  | 230 | 16 | 265 | 6  | 300 | 546.5 | M12        | 106.5 | 38 | 41.3 | 10 |
| IEC 160  | 250 | 20 | 300 | 6  | 350 | 582.5 | M16        | 142.5 | 42 | 45.3 | 12 |
| IEC 180* | 250 | 20 | 300 | 6  | 350 | 591.5 | M16        | 151.5 | 48 | 51.8 | 14 |