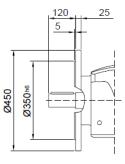

#### MHF 107

M ..F 107

74.5

≧IEC 225

MVF 107

MWF 107

|          | B5  | C5 | E5  | F5 | G5  | L   | S5  | Z5  | D1 | T1   | U1 |
|----------|-----|----|-----|----|-----|-----|-----|-----|----|------|----|
| IEC 132  | 230 | 16 | 265 | 6  | 300 | 592 | M12 | 97  | 38 | 41.3 | 10 |
| IEC 160  | 250 | 20 | 300 | 6  | 350 | 628 | M16 | 133 | 42 | 45.3 | 12 |
| IEC 180* | 250 | 20 | 300 | 6  | 350 | 637 | M16 | 142 | 48 | 51.8 | 14 |
| IEC 200* | 300 | 20 | 350 | 6  | 400 | 637 | M16 | 142 | 55 | 59.3 | 16 |
| IEC 225* | 350 | 20 | 400 | 6  | 450 | 668 | M16 | 173 | 60 | 64.4 | 18 |