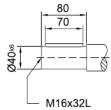

#### MHF137/MVF137 Product Dimensions

M24\*48L

≧IEC 225

M ..F 137

95

I

F

D1

≧IEC 225

MVF 137

MWF 137

|          | B5  | C5 | E5  | F5 | G5  | L   | S5  | Z5  | D1 | T1   | U1 |
|----------|-----|----|-----|----|-----|-----|-----|-----|----|------|----|
| IEC 160  | 250 | 20 | 300 | 6  | 350 | 713 | M16 | 123 | 42 | 45.3 | 12 |
| IEC 180* | 250 | 20 | 300 | 6  | 350 | 721 | M16 | 131 | 48 | 51.8 | 14 |
| IEC 200* | 300 | 20 | 350 | 6  | 400 | 721 | M16 | 131 | 55 | 59.3 | 16 |
| IEC 225* | 350 | 20 | 400 | 6  | 450 | 752 | M16 | 162 | 60 | 64.4 | 18 |
| IEC 250* | 450 | 22 | 500 | 6  | 550 | 769 | M16 | 179 | 65 | 69.4 | 18 |