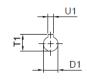

#### MHF137/MVF137 Product Dimensions

M24\*48L

≧IEC 225

M ..F 137

95

I

F

D1

≧IEC 225

MVF 137

MWF 137

|          | B5  | C5 | E5  | F5 | G5  | L   | S5  | Z5  | D1 | T1   | U1 |
|----------|-----|----|-----|----|-----|-----|-----|-----|----|------|----|
| IEC 160  | 250 | 20 | 300 | 6  | 350 | 713 | M16 | 123 | 42 | 45.3 | 12 |
| IEC 180* | 250 | 20 | 300 | 6  | 350 | 721 | M16 | 131 | 48 | 51.8 | 14 |
| IEC 200* | 300 | 20 | 350 | 6  | 400 | 721 | M16 | 131 | 55 | 59.3 | 16 |
| IEC 225* | 350 | 20 | 400 | 6  | 450 | 752 | M16 | 162 | 60 | 64.4 | 18 |
| IEC 250* | 450 | 22 | 500 | 6  | 550 | 769 | M16 | 179 | 65 | 69.4 | 18 |