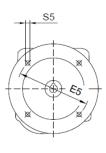

#### MHF 17

MVF 17

U1

D1

|        | B5 | C5 | E5  | F5  | G5  | L     | S5 | Z5   | D1 | T1   | U1 |
|--------|----|----|-----|-----|-----|-------|----|------|----|------|----|
| IEC 56 | 50 | 8  | 65  | 3   | 80  | 212.5 | 6  | 56.5 | 9  | 10.4 | 3  |
| IEC 63 | 60 | 8  | 75  | 3.5 | 90  | 212.5 | 6  | 56.5 | 11 | 12.8 | 4  |
| IEC 71 | 70 | 8  | 85  | 3.5 | 105 | 212.5 | 7  | 56.5 | 14 | 16.3 | 5  |
| IEC 80 | 80 | 8  | 100 | 4   | 120 | 227   | 7  | 71   | 19 | 21.8 | 6  |