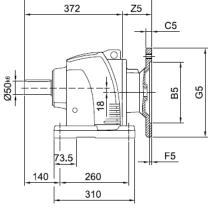

# LHF37/LVF37/LWF37 Product Dimensions

LHF 37

L ..F 37

LVF 37

LWF 37

ø

50

|         | B5  | C5 | E5  | F5 | G5  | L   | S5  | Z5 | D1 | T1   | U1 |
|---------|-----|----|-----|----|-----|-----|-----|----|----|------|----|
| IEC 63* | 95  | 10 | 115 | 4  | 140 | 260 | M8  | 53 | 11 | 12.8 | 4  |
| IEC 71  | 110 | 10 | 130 | 4  | 160 | 260 | M8  | 56 | 14 | 16.3 | 5  |
| IEC 80  | 130 | 12 | 165 | 5  | 200 | 278 | M10 | 71 | 19 | 21.8 | 6  |
| IEC 90  | 130 | 12 | 165 | 5  | 200 | 278 | M10 | 71 | 24 | 27.3 | 8  |