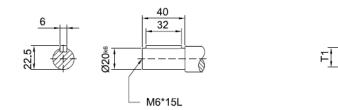

#### XHF57/XHF67 Product Dimensions

XHF 57

U1

6 32 22.5 Ø20k6 M6\*20L

40

**XHF 67** 

|          | B5  | C5 | E5  | F5 | G5  | L     | S5  | Z5   | D1 | T1   | U1 |
|----------|-----|----|-----|----|-----|-------|-----|------|----|------|----|
| IEC 63 * | 95  | 10 | 115 | 4  | 140 | 221.5 | M8  | 46.5 | 11 | 12.8 | 4  |
| IEC 71   | 110 | 10 | 130 | 4  | 160 | 221.5 | M8  | 46.5 | 14 | 16.3 | 5  |
| IEC 80   | 130 | 12 | 165 | 5  | 200 | 239.5 | M10 | 64.5 | 19 | 21.8 | 6  |
| IEC 90   | 130 | 12 | 165 | 5  | 200 | 239.5 | M10 | 64.5 | 24 | 27.3 | 8  |
| IEC 100  | 180 | 15 | 215 | 5  | 250 | 256   | M12 | 81   | 28 | 31.3 | 8  |
| IEC 112  | 180 | 15 | 215 | 5  | 250 | 256   | M12 | 81   | 28 | 31.3 | 8  |

#### XHF77/XHF87 Product Dimensions

XHF 77

XHF 87

|         | B5  | C5 | E5  | F5 | G5  | L     | S5  | Z5    | D1 | T1   | U1 |
|---------|-----|----|-----|----|-----|-------|-----|-------|----|------|----|
| IEC 80  | 130 | 12 | 165 | 5  | 200 | 268.7 | M10 | 59    | 19 | 21.8 | 6  |
| IEC 90  | 130 | 12 | 165 | 5  | 200 | 268.7 | M10 | 59    | 24 | 27.3 | 8  |
| IEC 100 | 180 | 15 | 215 | 5  | 250 | 285.2 | M12 | 75.5  | 28 | 31.3 | 8  |
| IEC 112 | 180 | 15 | 215 | 5  | 250 | 285.2 | M12 | 75.5  | 28 | 31.3 | 8  |
| IEC 132 | 230 | 16 | 265 | 6  | 300 | 333.7 | M12 | 124   | 38 | 41.3 | 10 |
| IEC 160 | 250 | 20 | 300 | 6  | 350 | 394.5 | M16 | 150.5 | 42 | 45.3 | 12 |