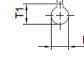

#### XHF57/XHF67 Product Dimensions

XHF 57

U1

6 32 22.5 Ø20k6 M6\*20L

40

**XHF 67** 

|          | B5  | C5 | E5  | F5 | G5  | L     | S5  | Z5   | D1 | T1   | U1 |
|----------|-----|----|-----|----|-----|-------|-----|------|----|------|----|
| IEC 63 * | 95  | 10 | 115 | 4  | 140 | 221.5 | M8  | 46.5 | 11 | 12.8 | 4  |
| IEC 71   | 110 | 10 | 130 | 4  | 160 | 221.5 | M8  | 46.5 | 14 | 16.3 | 5  |
| IEC 80   | 130 | 12 | 165 | 5  | 200 | 239.5 | M10 | 64.5 | 19 | 21.8 | 6  |
| IEC 90   | 130 | 12 | 165 | 5  | 200 | 239.5 | M10 | 64.5 | 24 | 27.3 | 8  |
| IEC 100  | 180 | 15 | 215 | 5  | 250 | 256   | M12 | 81   | 28 | 31.3 | 8  |
| IEC 112  | 180 | 15 | 215 | 5  | 250 | 256   | M12 | 81   | 28 | 31.3 | 8  |

#### XHF77/XHF87 Product Dimensions

XHF 77

XHF 87

|         | B5  | C5 | E5  | F5 | G5  | L     | S5  | Z5    | D1 | T1   | U1 |
|---------|-----|----|-----|----|-----|-------|-----|-------|----|------|----|
| IEC 80  | 130 | 12 | 165 | 5  | 200 | 268.7 | M10 | 59    | 19 | 21.8 | 6  |
| IEC 90  | 130 | 12 | 165 | 5  | 200 | 268.7 | M10 | 59    | 24 | 27.3 | 8  |
| IEC 100 | 180 | 15 | 215 | 5  | 250 | 285.2 | M12 | 75.5  | 28 | 31.3 | 8  |
| IEC 112 | 180 | 15 | 215 | 5  | 250 | 285.2 | M12 | 75.5  | 28 | 31.3 | 8  |
| IEC 132 | 230 | 16 | 265 | 6  | 300 | 333.7 | M12 | 124   | 38 | 41.3 | 10 |
| IEC 160 | 250 | 20 | 300 | 6  | 350 | 394.5 | M16 | 150.5 | 42 | 45.3 | 12 |