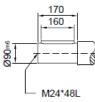

#### MHF137/MVF137 Product Dimensions

M24\*48L

≧IEC 225

M ..F 137

95

I

F

D1