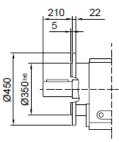

#### MHF147/MVF147 Product Dimensions

#### MHF 147

G5

M ..F 147

≧IEC 225

MVF 147

MWF 147

|          | B5  | C5 | E5  | F5 | G5  | L   | S5  | Z5  | D1 | T1   | U1 |
|----------|-----|----|-----|----|-----|-----|-----|-----|----|------|----|
| IEC 160  | 250 | 20 | 300 | 6  | 350 | 812 | M16 | 115 | 42 | 45.3 | 12 |
| IEC 180* | 250 | 20 | 300 | 6  | 350 | 820 | M16 | 123 | 48 | 51.8 | 14 |
| IEC 200* | 300 | 20 | 350 | 6  | 400 | 818 | M16 | 123 | 55 | 59.3 | 16 |
| IEC 225* | 350 | 20 | 400 | 6  | 450 | 855 | M16 | 158 | 60 | 64.4 | 18 |
| IEC 250* | 450 | 22 | 500 | 6  | 550 | 872 | M16 | 175 | 65 | 69.4 | 18 |
| IEC 280* | 450 | 22 | 500 | 6  | 550 | 872 | M16 | 175 | 75 | 79.9 | 20 |