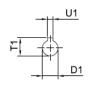

#### MHF 17

MVF 17

U1

D1

|        | B5 | C5 | E5  | F5  | G5  | L     | S5 | Z5   | D1 | T1   | U1 |
|--------|----|----|-----|-----|-----|-------|----|------|----|------|----|
| IEC 56 | 50 | 8  | 65  | 3   | 80  | 212.5 | 6  | 56.5 | 9  | 10.4 | 3  |
| IEC 63 | 60 | 8  | 75  | 3.5 | 90  | 212.5 | 6  | 56.5 | 11 | 12.8 | 4  |
| IEC 71 | 70 | 8  | 85  | 3.5 | 105 | 212.5 | 7  | 56.5 | 14 | 16.3 | 5  |
| IEC 80 | 80 | 8  | 100 | 4   | 120 | 227   | 7  | 71   | 19 | 21.8 | 6  |