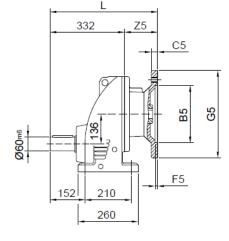

# MHF167/MVF167 Product Dimensions

M ..F 167

127

≧IEC 225

32 Ü 12

MVF 167

|          | B5  | C5 | E5  | F5 | G5  | L    | S5  | Z5  | D1 | T1   | U1 |
|----------|-----|----|-----|----|-----|------|-----|-----|----|------|----|
| IEC 160  | 250 | 20 | 300 | 6  | 350 | 904  | M16 | 114 | 42 | 45.3 | 12 |
| IEC 180* | 250 | 20 | 300 | 6  | 350 | 913  | M16 | 123 | 48 | 51.8 | 14 |
| IEC 200* | 300 | 20 | 350 | 6  | 400 | 913  | M16 | 123 | 55 | 59.4 | 16 |
| IEC 225* | 350 | 20 | 400 | 6  | 450 | 939  | M16 | 149 | 60 | 64.4 | 18 |
| IEC 250* | 450 | 22 | 500 | 6  | 550 | 956  | M16 | 166 | 65 | 69.5 | 18 |
| IEC 280* | 450 | 22 | 500 | 6  | 550 | 996  | M16 | 206 | 75 | 80.0 | 20 |
| IEC 315* | 550 | 22 | 600 | 6  | 660 | 1010 | Ø24 | 220 | 85 | 90.4 | 22 |