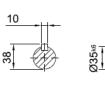

# MHF107/MVF107 Product Dimensions

#### MHF 107

M ..F 107

74.5

≧IEC 225

MVF 107

MWF 107

|          | B5  | C5 | E5  | F5 | G5  | L   | S5  | Z5  | D1 | T1   | U1 |
|----------|-----|----|-----|----|-----|-----|-----|-----|----|------|----|
| IEC 132  | 230 | 16 | 265 | 6  | 300 | 592 | M12 | 97  | 38 | 41.3 | 10 |
| IEC 160  | 250 | 20 | 300 | 6  | 350 | 628 | M16 | 133 | 42 | 45.3 | 12 |
| IEC 180* | 250 | 20 | 300 | 6  | 350 | 637 | M16 | 142 | 48 | 51.8 | 14 |
| IEC 200* | 300 | 20 | 350 | 6  | 400 | 637 | M16 | 142 | 55 | 59.3 | 16 |
| IEC 225* | 350 | 20 | 400 | 6  | 450 | 668 | M16 | 173 | 60 | 64.4 | 18 |