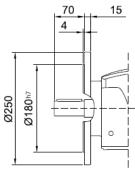

# MHF107/MVF107 Product Dimensions

#### MHF 107

M ..F 107

74.5

≧IEC 225

MVF 107

MWF 107

|          | B5  | C5 | E5  | F5 | G5  | L   | S5  | Z5  | D1 | T1   | U1 |
|----------|-----|----|-----|----|-----|-----|-----|-----|----|------|----|
| IEC 132  | 230 | 16 | 265 | 6  | 300 | 592 | M12 | 97  | 38 | 41.3 | 10 |
| IEC 160  | 250 | 20 | 300 | 6  | 350 | 628 | M16 | 133 | 42 | 45.3 | 12 |
| IEC 180* | 250 | 20 | 300 | 6  | 350 | 637 | M16 | 142 | 48 | 51.8 | 14 |
| IEC 200* | 300 | 20 | 350 | 6  | 400 | 637 | M16 | 142 | 55 | 59.3 | 16 |
| IEC 225* | 350 | 20 | 400 | 6  | 450 | 668 | M16 | 173 | 60 | 64.4 | 18 |