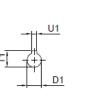

#### MHF 17

MVF 17

U1

D1

|        | B5 | C5 | E5  | F5  | G5  | L     | S5 | Z5   | D1 | T1   | U1 |
|--------|----|----|-----|-----|-----|-------|----|------|----|------|----|
| IEC 56 | 50 | 8  | 65  | 3   | 80  | 212.5 | 6  | 56.5 | 9  | 10.4 | 3  |
| IEC 63 | 60 | 8  | 75  | 3.5 | 90  | 212.5 | 6  | 56.5 | 11 | 12.8 | 4  |
| IEC 71 | 70 | 8  | 85  | 3.5 | 105 | 212.5 | 7  | 56.5 | 14 | 16.3 | 5  |
| IEC 80 | 80 | 8  | 100 | 4   | 120 | 227   | 7  | 71   | 19 | 21.8 | 6  |