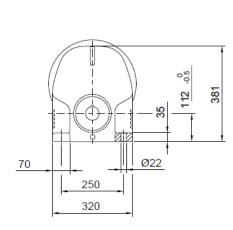

# MHF107/MVF107 Product Dimensions

#### MHF 107

M ..F 107

74.5

≧IEC 225

MVF 107

MWF 107

|          | B5  | C5 | E5  | F5 | G5  | L   | S5  | Z5  | D1 | T1   | U1 |
|----------|-----|----|-----|----|-----|-----|-----|-----|----|------|----|
| IEC 132  | 230 | 16 | 265 | 6  | 300 | 592 | M12 | 97  | 38 | 41.3 | 10 |
| IEC 160  | 250 | 20 | 300 | 6  | 350 | 628 | M16 | 133 | 42 | 45.3 | 12 |
| IEC 180* | 250 | 20 | 300 | 6  | 350 | 637 | M16 | 142 | 48 | 51.8 | 14 |
| IEC 200* | 300 | 20 | 350 | 6  | 400 | 637 | M16 | 142 | 55 | 59.3 | 16 |
| IEC 225* | 350 | 20 | 400 | 6  | 450 | 668 | M16 | 173 | 60 | 64.4 | 18 |