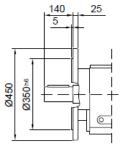

≧IEC 225

MVF 137

MWF 137

|          | B5  | C5 | E5  | F5 | G5  | L   | S5  | Z5  | D1 | T1   | U1 |
|----------|-----|----|-----|----|-----|-----|-----|-----|----|------|----|
| IEC 160  | 250 | 20 | 300 | 6  | 350 | 713 | M16 | 123 | 42 | 45.3 | 12 |
| IEC 180* | 250 | 20 | 300 | 6  | 350 | 721 | M16 | 131 | 48 | 51.8 | 14 |
| IEC 200* | 300 | 20 | 350 | 6  | 400 | 721 | M16 | 131 | 55 | 59.3 | 16 |
| IEC 225* | 350 | 20 | 400 | 6  | 450 | 752 | M16 | 162 | 60 | 64.4 | 18 |
| IEC 250* | 450 | 22 | 500 | 6  | 550 | 769 | M16 | 179 | 65 | 69.4 | 18 |