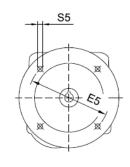

#### XHF57/XHF67 Product Dimensions

XHF 57

U1

6 32 22.5 Ø20k6 M6\*20L

40

**XHF 67** 

|          | B5  | C5 | E5  | F5 | G5  | L     | S5  | Z5   | D1 | T1   | U1 |
|----------|-----|----|-----|----|-----|-------|-----|------|----|------|----|
| IEC 63 * | 95  | 10 | 115 | 4  | 140 | 221.5 | M8  | 46.5 | 11 | 12.8 | 4  |
| IEC 71   | 110 | 10 | 130 | 4  | 160 | 221.5 | M8  | 46.5 | 14 | 16.3 | 5  |
| IEC 80   | 130 | 12 | 165 | 5  | 200 | 239.5 | M10 | 64.5 | 19 | 21.8 | 6  |
| IEC 90   | 130 | 12 | 165 | 5  | 200 | 239.5 | M10 | 64.5 | 24 | 27.3 | 8  |
| IEC 100  | 180 | 15 | 215 | 5  | 250 | 256   | M12 | 81   | 28 | 31.3 | 8  |
| IEC 112  | 180 | 15 | 215 | 5  | 250 | 256   | M12 | 81   | 28 | 31.3 | 8  |