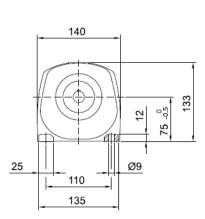

# MHF17/MVF17 Product Dimensions

#### MHF 17

MVF 17

U1

D1

|        | B5 | C5 | E5  | F5  | G5  | L     | S5 | Z5   | D1 | T1   | U1 |
|--------|----|----|-----|-----|-----|-------|----|------|----|------|----|
| IEC 56 | 50 | 8  | 65  | 3   | 80  | 212.5 | 6  | 56.5 | 9  | 10.4 | 3  |
| IEC 63 | 60 | 8  | 75  | 3.5 | 90  | 212.5 | 6  | 56.5 | 11 | 12.8 | 4  |
| IEC 71 | 70 | 8  | 85  | 3.5 | 105 | 212.5 | 7  | 56.5 | 14 | 16.3 | 5  |
| IEC 80 | 80 | 8  | 100 | 4   | 120 | 227   | 7  | 71   | 19 | 21.8 | 6  |