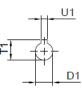

#### MHF 17

MVF 17

U1

D1

|        | B5 | C5 | E5  | F5  | G5  | L     | S5 | Z5   | D1 | T1   | U1 |
|--------|----|----|-----|-----|-----|-------|----|------|----|------|----|
| IEC 56 | 50 | 8  | 65  | 3   | 80  | 212.5 | 6  | 56.5 | 9  | 10.4 | 3  |
| IEC 63 | 60 | 8  | 75  | 3.5 | 90  | 212.5 | 6  | 56.5 | 11 | 12.8 | 4  |
| IEC 71 | 70 | 8  | 85  | 3.5 | 105 | 212.5 | 7  | 56.5 | 14 | 16.3 | 5  |
| IEC 80 | 80 | 8  | 100 | 4   | 120 | 227   | 7  | 71   | 19 | 21.8 | 6  |