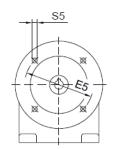

#### XHF57/XHF67 Product Dimensions

XHF 57

U1

6 32 22.5 Ø20k6 M6\*20L

40

**XHF 67** 

|          | B5  | C5 | E5  | F5 | G5  | L     | S5  | Z5   | D1 | T1   | U1 |
|----------|-----|----|-----|----|-----|-------|-----|------|----|------|----|
| IEC 63 * | 95  | 10 | 115 | 4  | 140 | 221.5 | M8  | 46.5 | 11 | 12.8 | 4  |
| IEC 71   | 110 | 10 | 130 | 4  | 160 | 221.5 | M8  | 46.5 | 14 | 16.3 | 5  |
| IEC 80   | 130 | 12 | 165 | 5  | 200 | 239.5 | M10 | 64.5 | 19 | 21.8 | 6  |
| IEC 90   | 130 | 12 | 165 | 5  | 200 | 239.5 | M10 | 64.5 | 24 | 27.3 | 8  |
| IEC 100  | 180 | 15 | 215 | 5  | 250 | 256   | M12 | 81   | 28 | 31.3 | 8  |
| IEC 112  | 180 | 15 | 215 | 5  | 250 | 256   | M12 | 81   | 28 | 31.3 | 8  |