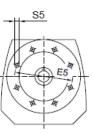

#### MHF 17

MVF 17

U1

D1

|        | B5 | C5 | E5  | F5  | G5  | L     | S5 | Z5   | D1 | T1   | U1 |
|--------|----|----|-----|-----|-----|-------|----|------|----|------|----|
| IEC 56 | 50 | 8  | 65  | 3   | 80  | 212.5 | 6  | 56.5 | 9  | 10.4 | 3  |
| IEC 63 | 60 | 8  | 75  | 3.5 | 90  | 212.5 | 6  | 56.5 | 11 | 12.8 | 4  |
| IEC 71 | 70 | 8  | 85  | 3.5 | 105 | 212.5 | 7  | 56.5 | 14 | 16.3 | 5  |
| IEC 80 | 80 | 8  | 100 | 4   | 120 | 227   | 7  | 71   | 19 | 21.8 | 6  |

# LHF37/LVF37/LWF37 Product Dimensions

LHF 37

L ..F 37

LVF 37

LWF 37

ø

50

|         | B5  | C5 | E5  | F5 | G5  | L   | S5  | Z5 | D1 | T1   | U1 |
|---------|-----|----|-----|----|-----|-----|-----|----|----|------|----|
| IEC 63* | 95  | 10 | 115 | 4  | 140 | 260 | M8  | 53 | 11 | 12.8 | 4  |
| IEC 71  | 110 | 10 | 130 | 4  | 160 | 260 | M8  | 56 | 14 | 16.3 | 5  |
| IEC 80  | 130 | 12 | 165 | 5  | 200 | 278 | M10 | 71 | 19 | 21.8 | 6  |
| IEC 90  | 130 | 12 | 165 | 5  | 200 | 278 | M10 | 71 | 24 | 27.3 | 8  |

# LHF47/LVF47/LWF47 Product Dimensions

LVF 47

|         | B5  | C5 | E5  | F5 | G5  | L     | S5  | Z5   | D1 | T1   | U1 |
|---------|-----|----|-----|----|-----|-------|-----|------|----|------|----|
| IEC 63* | 95  | 10 | 115 | 4  | 140 | 287.5 | M8  | 48.5 | 11 | 12.8 | 4  |
| IEC 71  | 110 | 10 | 130 | 4  | 160 | 287.5 | M8  | 48.5 | 14 | 16.3 | 5  |
| IEC 80  | 130 | 12 | 165 | 5  | 200 | 305.5 | M10 | 66.5 | 19 | 21.8 | 6  |
| IEC 90  | 130 | 12 | 165 | 5  | 200 | 305.5 | M10 | 66.5 | 24 | 27.3 | 8  |
| IEC 100 | 180 | 15 | 215 | 5  | 250 | 322   | M12 | 83   | 28 | 31.3 | 8  |

#### LHF57/LVF57/LWF57 Product Dimensions

L ..F 57

70

LWF 57

LVF 57

|         | B5  | C5 | E5  | F5 | G5  | L     | S5  | Z5   | D1 | T1   | U1 |
|---------|-----|----|-----|----|-----|-------|-----|------|----|------|----|
| IEC 63* | 95  | 10 | 115 | 4  | 140 | 287.5 | M8  | 48.5 | 11 | 12.8 | 4  |
| IEC 71  | 110 | 10 | 130 | 4  | 160 | 287.5 | M8  | 48.5 | 14 | 16.3 | 5  |
| IEC 80  | 130 | 12 | 165 | 5  | 200 | 305.5 | M10 | 66.5 | 19 | 21.8 | 6  |
| IEC 90  | 130 | 12 | 165 | 5  | 200 | 305.5 | M10 | 66.5 | 24 | 27.3 | 8  |
| IEC 100 | 180 | 15 | 215 | 5  | 250 | 322   | M12 | 83   | 28 | 31.3 | 8  |
| IEC 112 | 180 | 15 | 215 | 5  | 250 | 322   | M12 | 83   | 28 | 31.3 | 8  |

# LHF67/LVF67/LWF67 Product Dimensions

L ..F 67

|         | B5  | C5 | E5  | F5 | G5  | L     | S5  | Z5   | D1 | T1   | U1 |
|---------|-----|----|-----|----|-----|-------|-----|------|----|------|----|
| IEC 63* | 95  | 10 | 115 | 4  | 140 | 325.5 | M8  | 46.5 | 11 | 12.8 | 4  |
| IEC 71  | 110 | 10 | 130 | 4  | 160 | 325.5 | M8  | 46.5 | 14 | 16.3 | 5  |
| IEC 80  | 130 | 12 | 165 | 5  | 200 | 343.5 | M10 | 64.5 | 19 | 21.8 | 6  |
| IEC 90  | 130 | 12 | 165 | 5  | 200 | 343.5 | M10 | 64.5 | 24 | 27.3 | 8  |
| IEC 100 | 180 | 15 | 215 | 5  | 250 | 360   | M12 | 81   | 28 | 31.3 | 8  |
| IEC 112 | 180 | 15 | 215 | 5  | 250 | 360   | M12 | 81   | 28 | 31.3 | 8  |

#### LHF77/LVF77/LWF77 Product Dimensions

L

|         | B5  | C5 | E5  | F5 | G5  | L     | S5  | Z5   | D1 | T1   | U1 |
|---------|-----|----|-----|----|-----|-------|-----|------|----|------|----|
| IEC 71  | 110 | 10 | 130 | 4  | 160 | 353.5 | M8  | 51   | 14 | 16.3 | 5  |
| IEC 80  | 130 | 12 | 165 | 5  | 200 | 361.5 | M10 | 59   | 19 | 21.8 | 6  |
| IEC 90  | 130 | 12 | 165 | 5  | 200 | 361.5 | M10 | 59   | 24 | 27.3 | 8  |
| IEC 100 | 180 | 15 | 215 | 5  | 250 | 378   | M12 | 75.5 | 28 | 31.3 | 8  |
| IEC 112 | 180 | 15 | 215 | 5  | 250 | 378   | M12 | 75.5 | 28 | 31.3 | 8  |
| IEC 132 | 230 | 16 | 265 | 6  | 300 | 425   | M12 | 124  | 38 | 41.3 | 10 |

# LHF87/LVF87/LWF87 Product Dimensions

L

L ..F 87

U1

D1

LVF 87

Ó

|         | B5  | C5 | E5  | F5 | G5  | L     | S5  | Z5    | D1 | T1   | U1 |
|---------|-----|----|-----|----|-----|-------|-----|-------|----|------|----|
| IEC 80  | 130 | 12 | 165 | 5  | 200 | 437   | M10 | 65    | 19 | 21.8 | 6  |
| IEC 90  | 130 | 12 | 165 | 5  | 200 | 437   | M10 | 65    | 24 | 27.3 | 8  |
| IEC 100 | 180 | 15 | 215 | 5  | 250 | 438   | M12 | 66    | 28 | 31.3 | 8  |
| IEC 112 | 180 | 15 | 215 | 5  | 250 | 438   | M12 | 66    | 28 | 31.3 | 8  |
| IEC 132 | 230 | 16 | 265 | 6  | 300 | 486.5 | M12 | 114.5 | 38 | 41.3 | 10 |
| IEC 160 | 250 | 20 | 300 | 6  | 350 | 522.5 | M16 | 150.5 | 42 | 45.3 | 12 |

# LHF97/LVF97/LWF97 Product Dimensions

L ..F 97

LVF 97

|          | B5  | C5 | E5  | F5 | G5  | L     | <b>S</b> 5 | Z5    | D1 | T1   | U1 |
|----------|-----|----|-----|----|-----|-------|------------|-------|----|------|----|
| IEC 180  | 180 | 15 | 215 | 5  | 250 | 502   | M12        | 62    | 28 | 31.3 | 8  |
| IEC 112  | 180 | 15 | 215 | 5  | 250 | 502   | M12        | 62    | 28 | 31.3 | 8  |
| IEC 132  | 230 | 16 | 265 | 6  | 300 | 546.5 | M12        | 106.5 | 38 | 41.3 | 10 |
| IEC 160  | 250 | 20 | 300 | 6  | 350 | 582.5 | M16        | 142.5 | 42 | 45.3 | 12 |
| IEC 180* | 250 | 20 | 300 | 6  | 350 | 591.5 | M16        | 151.5 | 48 | 51.8 | 14 |