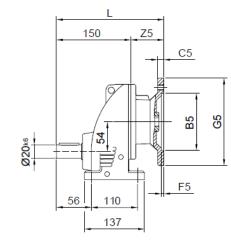

# LHF37/LVF37/LWF37 Product Dimensions

LHF 37

L ..F 37

LVF 37

LWF 37

ø

50

|         | B5  | C5 | E5  | F5 | G5  | L   | S5  | Z5 | D1 | T1   | U1 |
|---------|-----|----|-----|----|-----|-----|-----|----|----|------|----|
| IEC 63* | 95  | 10 | 115 | 4  | 140 | 260 | M8  | 53 | 11 | 12.8 | 4  |
| IEC 71  | 110 | 10 | 130 | 4  | 160 | 260 | M8  | 56 | 14 | 16.3 | 5  |
| IEC 80  | 130 | 12 | 165 | 5  | 200 | 278 | M10 | 71 | 19 | 21.8 | 6  |
| IEC 90  | 130 | 12 | 165 | 5  | 200 | 278 | M10 | 71 | 24 | 27.3 | 8  |

# LHF47/LVF47/LWF47 Product Dimensions

LVF 47

|         | B5  | C5 | E5  | F5 | G5  | L     | S5  | Z5   | D1 | T1   | U1 |
|---------|-----|----|-----|----|-----|-------|-----|------|----|------|----|
| IEC 63* | 95  | 10 | 115 | 4  | 140 | 287.5 | M8  | 48.5 | 11 | 12.8 | 4  |
| IEC 71  | 110 | 10 | 130 | 4  | 160 | 287.5 | M8  | 48.5 | 14 | 16.3 | 5  |
| IEC 80  | 130 | 12 | 165 | 5  | 200 | 305.5 | M10 | 66.5 | 19 | 21.8 | 6  |
| IEC 90  | 130 | 12 | 165 | 5  | 200 | 305.5 | M10 | 66.5 | 24 | 27.3 | 8  |
| IEC 100 | 180 | 15 | 215 | 5  | 250 | 322   | M12 | 83   | 28 | 31.3 | 8  |

#### LHF57/LVF57/LWF57 Product Dimensions

L ..F 57

70

LWF 57

LVF 57

|         | B5  | C5 | E5  | F5 | G5  | L     | S5  | Z5   | D1 | T1   | U1 |
|---------|-----|----|-----|----|-----|-------|-----|------|----|------|----|
| IEC 63* | 95  | 10 | 115 | 4  | 140 | 287.5 | M8  | 48.5 | 11 | 12.8 | 4  |
| IEC 71  | 110 | 10 | 130 | 4  | 160 | 287.5 | M8  | 48.5 | 14 | 16.3 | 5  |
| IEC 80  | 130 | 12 | 165 | 5  | 200 | 305.5 | M10 | 66.5 | 19 | 21.8 | 6  |
| IEC 90  | 130 | 12 | 165 | 5  | 200 | 305.5 | M10 | 66.5 | 24 | 27.3 | 8  |
| IEC 100 | 180 | 15 | 215 | 5  | 250 | 322   | M12 | 83   | 28 | 31.3 | 8  |
| IEC 112 | 180 | 15 | 215 | 5  | 250 | 322   | M12 | 83   | 28 | 31.3 | 8  |

# LHF67/LVF67/LWF67 Product Dimensions

L ..F 67

|         | B5  | C5 | E5  | F5 | G5  | L     | S5  | Z5   | D1 | T1   | U1 |
|---------|-----|----|-----|----|-----|-------|-----|------|----|------|----|
| IEC 63* | 95  | 10 | 115 | 4  | 140 | 325.5 | M8  | 46.5 | 11 | 12.8 | 4  |
| IEC 71  | 110 | 10 | 130 | 4  | 160 | 325.5 | M8  | 46.5 | 14 | 16.3 | 5  |
| IEC 80  | 130 | 12 | 165 | 5  | 200 | 343.5 | M10 | 64.5 | 19 | 21.8 | 6  |
| IEC 90  | 130 | 12 | 165 | 5  | 200 | 343.5 | M10 | 64.5 | 24 | 27.3 | 8  |
| IEC 100 | 180 | 15 | 215 | 5  | 250 | 360   | M12 | 81   | 28 | 31.3 | 8  |
| IEC 112 | 180 | 15 | 215 | 5  | 250 | 360   | M12 | 81   | 28 | 31.3 | 8  |

#### LHF77/LVF77/LWF77 Product Dimensions

L

|         | B5  | C5 | E5  | F5 | G5  | L     | S5  | Z5   | D1 | T1   | U1 |
|---------|-----|----|-----|----|-----|-------|-----|------|----|------|----|
| IEC 71  | 110 | 10 | 130 | 4  | 160 | 353.5 | M8  | 51   | 14 | 16.3 | 5  |
| IEC 80  | 130 | 12 | 165 | 5  | 200 | 361.5 | M10 | 59   | 19 | 21.8 | 6  |
| IEC 90  | 130 | 12 | 165 | 5  | 200 | 361.5 | M10 | 59   | 24 | 27.3 | 8  |
| IEC 100 | 180 | 15 | 215 | 5  | 250 | 378   | M12 | 75.5 | 28 | 31.3 | 8  |
| IEC 112 | 180 | 15 | 215 | 5  | 250 | 378   | M12 | 75.5 | 28 | 31.3 | 8  |
| IEC 132 | 230 | 16 | 265 | 6  | 300 | 425   | M12 | 124  | 38 | 41.3 | 10 |

# LHF87/LVF87/LWF87 Product Dimensions

L

L ..F 87

U1

D1

LVF 87

Ó

|         | B5  | C5 | E5  | F5 | G5  | L     | S5  | Z5    | D1 | T1   | U1 |
|---------|-----|----|-----|----|-----|-------|-----|-------|----|------|----|
| IEC 80  | 130 | 12 | 165 | 5  | 200 | 437   | M10 | 65    | 19 | 21.8 | 6  |
| IEC 90  | 130 | 12 | 165 | 5  | 200 | 437   | M10 | 65    | 24 | 27.3 | 8  |
| IEC 100 | 180 | 15 | 215 | 5  | 250 | 438   | M12 | 66    | 28 | 31.3 | 8  |
| IEC 112 | 180 | 15 | 215 | 5  | 250 | 438   | M12 | 66    | 28 | 31.3 | 8  |
| IEC 132 | 230 | 16 | 265 | 6  | 300 | 486.5 | M12 | 114.5 | 38 | 41.3 | 10 |
| IEC 160 | 250 | 20 | 300 | 6  | 350 | 522.5 | M16 | 150.5 | 42 | 45.3 | 12 |

# LHF97/LVF97/LWF97 Product Dimensions

L ..F 97

LVF 97

|          | B5  | C5 | E5  | F5 | G5  | L     | <b>S</b> 5 | Z5    | D1 | T1   | U1 |
|----------|-----|----|-----|----|-----|-------|------------|-------|----|------|----|
| IEC 180  | 180 | 15 | 215 | 5  | 250 | 502   | M12        | 62    | 28 | 31.3 | 8  |
| IEC 112  | 180 | 15 | 215 | 5  | 250 | 502   | M12        | 62    | 28 | 31.3 | 8  |
| IEC 132  | 230 | 16 | 265 | 6  | 300 | 546.5 | M12        | 106.5 | 38 | 41.3 | 10 |
| IEC 160  | 250 | 20 | 300 | 6  | 350 | 582.5 | M16        | 142.5 | 42 | 45.3 | 12 |
| IEC 180* | 250 | 20 | 300 | 6  | 350 | 591.5 | M16        | 151.5 | 48 | 51.8 | 14 |