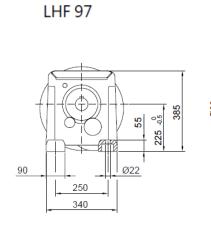

# LHF97/LVF97/LWF97 Product Dimensions

L ..F 97

LVF 97

|          | B5  | C5 | E5  | F5 | G5  | L     | <b>S</b> 5 | Z5    | D1 | T1   | U1 |
|----------|-----|----|-----|----|-----|-------|------------|-------|----|------|----|
| IEC 180  | 180 | 15 | 215 | 5  | 250 | 502   | M12        | 62    | 28 | 31.3 | 8  |
| IEC 112  | 180 | 15 | 215 | 5  | 250 | 502   | M12        | 62    | 28 | 31.3 | 8  |
| IEC 132  | 230 | 16 | 265 | 6  | 300 | 546.5 | M12        | 106.5 | 38 | 41.3 | 10 |
| IEC 160  | 250 | 20 | 300 | 6  | 350 | 582.5 | M16        | 142.5 | 42 | 45.3 | 12 |
| IEC 180* | 250 | 20 | 300 | 6  | 350 | 591.5 | M16        | 151.5 | 48 | 51.8 | 14 |