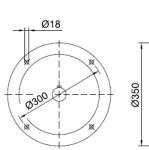

# LHF37/LVF37/LWF37 Product Dimensions

LHF 37

L ..F 37

LVF 37

LWF 37

ø

50

|         | B5  | C5 | E5  | F5 | G5  | L   | S5  | Z5 | D1 | T1   | U1 |
|---------|-----|----|-----|----|-----|-----|-----|----|----|------|----|
| IEC 63* | 95  | 10 | 115 | 4  | 140 | 260 | M8  | 53 | 11 | 12.8 | 4  |
| IEC 71  | 110 | 10 | 130 | 4  | 160 | 260 | M8  | 56 | 14 | 16.3 | 5  |
| IEC 80  | 130 | 12 | 165 | 5  | 200 | 278 | M10 | 71 | 19 | 21.8 | 6  |
| IEC 90  | 130 | 12 | 165 | 5  | 200 | 278 | M10 | 71 | 24 | 27.3 | 8  |

# LHF47/LVF47/LWF47 Product Dimensions

LVF 47

|         | B5  | C5 | E5  | F5 | G5  | L     | S5  | Z5   | D1 | T1   | U1 |
|---------|-----|----|-----|----|-----|-------|-----|------|----|------|----|
| IEC 63* | 95  | 10 | 115 | 4  | 140 | 287.5 | M8  | 48.5 | 11 | 12.8 | 4  |
| IEC 71  | 110 | 10 | 130 | 4  | 160 | 287.5 | M8  | 48.5 | 14 | 16.3 | 5  |
| IEC 80  | 130 | 12 | 165 | 5  | 200 | 305.5 | M10 | 66.5 | 19 | 21.8 | 6  |
| IEC 90  | 130 | 12 | 165 | 5  | 200 | 305.5 | M10 | 66.5 | 24 | 27.3 | 8  |
| IEC 100 | 180 | 15 | 215 | 5  | 250 | 322   | M12 | 83   | 28 | 31.3 | 8  |

#### LHF57/LVF57/LWF57 Product Dimensions

L ..F 57

70

LWF 57

LVF 57

|         | B5  | C5 | E5  | F5 | G5  | L     | S5  | Z5   | D1 | T1   | U1 |
|---------|-----|----|-----|----|-----|-------|-----|------|----|------|----|
| IEC 63* | 95  | 10 | 115 | 4  | 140 | 287.5 | M8  | 48.5 | 11 | 12.8 | 4  |
| IEC 71  | 110 | 10 | 130 | 4  | 160 | 287.5 | M8  | 48.5 | 14 | 16.3 | 5  |
| IEC 80  | 130 | 12 | 165 | 5  | 200 | 305.5 | M10 | 66.5 | 19 | 21.8 | 6  |
| IEC 90  | 130 | 12 | 165 | 5  | 200 | 305.5 | M10 | 66.5 | 24 | 27.3 | 8  |
| IEC 100 | 180 | 15 | 215 | 5  | 250 | 322   | M12 | 83   | 28 | 31.3 | 8  |
| IEC 112 | 180 | 15 | 215 | 5  | 250 | 322   | M12 | 83   | 28 | 31.3 | 8  |

# LHF67/LVF67/LWF67 Product Dimensions

L ..F 67

|         | B5  | C5 | E5  | F5 | G5  | L     | S5  | Z5   | D1 | T1   | U1 |
|---------|-----|----|-----|----|-----|-------|-----|------|----|------|----|
| IEC 63* | 95  | 10 | 115 | 4  | 140 | 325.5 | M8  | 46.5 | 11 | 12.8 | 4  |
| IEC 71  | 110 | 10 | 130 | 4  | 160 | 325.5 | M8  | 46.5 | 14 | 16.3 | 5  |
| IEC 80  | 130 | 12 | 165 | 5  | 200 | 343.5 | M10 | 64.5 | 19 | 21.8 | 6  |
| IEC 90  | 130 | 12 | 165 | 5  | 200 | 343.5 | M10 | 64.5 | 24 | 27.3 | 8  |
| IEC 100 | 180 | 15 | 215 | 5  | 250 | 360   | M12 | 81   | 28 | 31.3 | 8  |
| IEC 112 | 180 | 15 | 215 | 5  | 250 | 360   | M12 | 81   | 28 | 31.3 | 8  |

#### LHF77/LVF77/LWF77 Product Dimensions

L

|         | B5  | C5 | E5  | F5 | G5  | L     | S5  | Z5   | D1 | T1   | U1 |
|---------|-----|----|-----|----|-----|-------|-----|------|----|------|----|
| IEC 71  | 110 | 10 | 130 | 4  | 160 | 353.5 | M8  | 51   | 14 | 16.3 | 5  |
| IEC 80  | 130 | 12 | 165 | 5  | 200 | 361.5 | M10 | 59   | 19 | 21.8 | 6  |
| IEC 90  | 130 | 12 | 165 | 5  | 200 | 361.5 | M10 | 59   | 24 | 27.3 | 8  |
| IEC 100 | 180 | 15 | 215 | 5  | 250 | 378   | M12 | 75.5 | 28 | 31.3 | 8  |
| IEC 112 | 180 | 15 | 215 | 5  | 250 | 378   | M12 | 75.5 | 28 | 31.3 | 8  |
| IEC 132 | 230 | 16 | 265 | 6  | 300 | 425   | M12 | 124  | 38 | 41.3 | 10 |

# LHF87/LVF87/LWF87 Product Dimensions

L

L ..F 87

U1

D1

LVF 87

Ó

|         | B5  | C5 | E5  | F5 | G5  | L     | S5  | Z5    | D1 | T1   | U1 |
|---------|-----|----|-----|----|-----|-------|-----|-------|----|------|----|
| IEC 80  | 130 | 12 | 165 | 5  | 200 | 437   | M10 | 65    | 19 | 21.8 | 6  |
| IEC 90  | 130 | 12 | 165 | 5  | 200 | 437   | M10 | 65    | 24 | 27.3 | 8  |
| IEC 100 | 180 | 15 | 215 | 5  | 250 | 438   | M12 | 66    | 28 | 31.3 | 8  |
| IEC 112 | 180 | 15 | 215 | 5  | 250 | 438   | M12 | 66    | 28 | 31.3 | 8  |
| IEC 132 | 230 | 16 | 265 | 6  | 300 | 486.5 | M12 | 114.5 | 38 | 41.3 | 10 |
| IEC 160 | 250 | 20 | 300 | 6  | 350 | 522.5 | M16 | 150.5 | 42 | 45.3 | 12 |

# LHF97/LVF97/LWF97 Product Dimensions

L ..F 97

LVF 97

|          | B5  | C5 | E5  | F5 | G5  | L     | <b>S</b> 5 | Z5    | D1 | T1   | U1 |
|----------|-----|----|-----|----|-----|-------|------------|-------|----|------|----|
| IEC 180  | 180 | 15 | 215 | 5  | 250 | 502   | M12        | 62    | 28 | 31.3 | 8  |
| IEC 112  | 180 | 15 | 215 | 5  | 250 | 502   | M12        | 62    | 28 | 31.3 | 8  |
| IEC 132  | 230 | 16 | 265 | 6  | 300 | 546.5 | M12        | 106.5 | 38 | 41.3 | 10 |
| IEC 160  | 250 | 20 | 300 | 6  | 350 | 582.5 | M16        | 142.5 | 42 | 45.3 | 12 |
| IEC 180* | 250 | 20 | 300 | 6  | 350 | 591.5 | M16        | 151.5 | 48 | 51.8 | 14 |