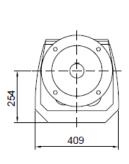

#### MHF137/MVF137 Product Dimensions

M24\*48L

≧IEC 225

M ..F 137

95

I

F

D1

≧IEC 225

MVF 137

MWF 137

|          | B5  | C5 | E5  | F5 | G5  | L   | S5  | Z5  | D1 | T1   | U1 |
|----------|-----|----|-----|----|-----|-----|-----|-----|----|------|----|
| IEC 160  | 250 | 20 | 300 | 6  | 350 | 713 | M16 | 123 | 42 | 45.3 | 12 |
| IEC 180* | 250 | 20 | 300 | 6  | 350 | 721 | M16 | 131 | 48 | 51.8 | 14 |
| IEC 200* | 300 | 20 | 350 | 6  | 400 | 721 | M16 | 131 | 55 | 59.3 | 16 |
| IEC 225* | 350 | 20 | 400 | 6  | 450 | 752 | M16 | 162 | 60 | 64.4 | 18 |
| IEC 250* | 450 | 22 | 500 | 6  | 550 | 769 | M16 | 179 | 65 | 69.4 | 18 |