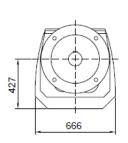

# MHF17/MVF17 Product Dimensions

#### MHF 17

MVF 17

U1

D1

|        | B5 | C5 | E5  | F5  | G5  | L     | S5 | Z5   | D1 | T1   | U1 |
|--------|----|----|-----|-----|-----|-------|----|------|----|------|----|
| IEC 56 | 50 | 8  | 65  | 3   | 80  | 212.5 | 6  | 56.5 | 9  | 10.4 | 3  |
| IEC 63 | 60 | 8  | 75  | 3.5 | 90  | 212.5 | 6  | 56.5 | 11 | 12.8 | 4  |
| IEC 71 | 70 | 8  | 85  | 3.5 | 105 | 212.5 | 7  | 56.5 | 14 | 16.3 | 5  |
| IEC 80 | 80 | 8  | 100 | 4   | 120 | 227   | 7  | 71   | 19 | 21.8 | 6  |