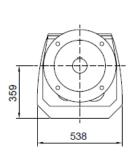

# MHF107/MVF107 Product Dimensions

#### MHF 107

M ..F 107

74.5

≧IEC 225

MVF 107

MWF 107

|          | B5  | C5 | E5  | F5 | G5  | L   | S5  | Z5  | D1 | T1   | U1 |
|----------|-----|----|-----|----|-----|-----|-----|-----|----|------|----|
| IEC 132  | 230 | 16 | 265 | 6  | 300 | 592 | M12 | 97  | 38 | 41.3 | 10 |
| IEC 160  | 250 | 20 | 300 | 6  | 350 | 628 | M16 | 133 | 42 | 45.3 | 12 |
| IEC 180* | 250 | 20 | 300 | 6  | 350 | 637 | M16 | 142 | 48 | 51.8 | 14 |
| IEC 200* | 300 | 20 | 350 | 6  | 400 | 637 | M16 | 142 | 55 | 59.3 | 16 |
| IEC 225* | 350 | 20 | 400 | 6  | 450 | 668 | M16 | 173 | 60 | 64.4 | 18 |