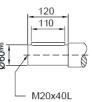

#### MHF 17

MVF 17

U1

D1

|        | B5 | C5 | E5  | F5  | G5  | L     | S5 | Z5   | D1 | T1   | U1 |
|--------|----|----|-----|-----|-----|-------|----|------|----|------|----|
| IEC 56 | 50 | 8  | 65  | 3   | 80  | 212.5 | 6  | 56.5 | 9  | 10.4 | 3  |
| IEC 63 | 60 | 8  | 75  | 3.5 | 90  | 212.5 | 6  | 56.5 | 11 | 12.8 | 4  |
| IEC 71 | 70 | 8  | 85  | 3.5 | 105 | 212.5 | 7  | 56.5 | 14 | 16.3 | 5  |
| IEC 80 | 80 | 8  | 100 | 4   | 120 | 227   | 7  | 71   | 19 | 21.8 | 6  |