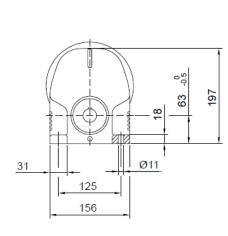

# MHF17/MVF17 Product Dimensions

#### MHF 17

MVF 17

U1

D1

|        | B5 | C5 | E5  | F5  | G5  | L     | S5 | Z5   | D1 | T1   | U1 |
|--------|----|----|-----|-----|-----|-------|----|------|----|------|----|
| IEC 56 | 50 | 8  | 65  | 3   | 80  | 212.5 | 6  | 56.5 | 9  | 10.4 | 3  |
| IEC 63 | 60 | 8  | 75  | 3.5 | 90  | 212.5 | 6  | 56.5 | 11 | 12.8 | 4  |
| IEC 71 | 70 | 8  | 85  | 3.5 | 105 | 212.5 | 7  | 56.5 | 14 | 16.3 | 5  |
| IEC 80 | 80 | 8  | 100 | 4   | 120 | 227   | 7  | 71   | 19 | 21.8 | 6  |