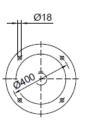

# MHF107/MVF107 Product Dimensions

#### MHF 107

M ..F 107

74.5

≧IEC 225

MVF 107

MWF 107

|          | B5  | C5 | E5  | F5 | G5  | L   | S5  | Z5  | D1 | T1   | U1 |
|----------|-----|----|-----|----|-----|-----|-----|-----|----|------|----|
| IEC 132  | 230 | 16 | 265 | 6  | 300 | 592 | M12 | 97  | 38 | 41.3 | 10 |
| IEC 160  | 250 | 20 | 300 | 6  | 350 | 628 | M16 | 133 | 42 | 45.3 | 12 |
| IEC 180* | 250 | 20 | 300 | 6  | 350 | 637 | M16 | 142 | 48 | 51.8 | 14 |
| IEC 200* | 300 | 20 | 350 | 6  | 400 | 637 | M16 | 142 | 55 | 59.3 | 16 |
| IEC 225* | 350 | 20 | 400 | 6  | 450 | 668 | M16 | 173 | 60 | 64.4 | 18 |