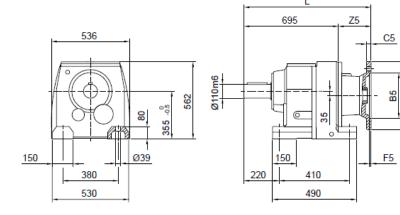

# MHF107/MVF107 Product Dimensions

#### MHF 107

M ..F 107

74.5

≧IEC 225

MVF 107

MWF 107

|          | B5  | C5 | E5  | F5 | G5  | L   | S5  | Z5  | D1 | T1   | U1 |
|----------|-----|----|-----|----|-----|-----|-----|-----|----|------|----|
| IEC 132  | 230 | 16 | 265 | 6  | 300 | 592 | M12 | 97  | 38 | 41.3 | 10 |
| IEC 160  | 250 | 20 | 300 | 6  | 350 | 628 | M16 | 133 | 42 | 45.3 | 12 |
| IEC 180* | 250 | 20 | 300 | 6  | 350 | 637 | M16 | 142 | 48 | 51.8 | 14 |
| IEC 200* | 300 | 20 | 350 | 6  | 400 | 637 | M16 | 142 | 55 | 59.3 | 16 |
| IEC 225* | 350 | 20 | 400 | 6  | 450 | 668 | M16 | 173 | 60 | 64.4 | 18 |