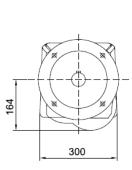

# MHF107/MVF107 Product Dimensions

#### MHF 107

M ..F 107

74.5

≧IEC 225

MVF 107

MWF 107

|          | B5  | C5 | E5  | F5 | G5  | L   | S5  | Z5  | D1 | T1   | U1 |
|----------|-----|----|-----|----|-----|-----|-----|-----|----|------|----|
| IEC 132  | 230 | 16 | 265 | 6  | 300 | 592 | M12 | 97  | 38 | 41.3 | 10 |
| IEC 160  | 250 | 20 | 300 | 6  | 350 | 628 | M16 | 133 | 42 | 45.3 | 12 |
| IEC 180* | 250 | 20 | 300 | 6  | 350 | 637 | M16 | 142 | 48 | 51.8 | 14 |
| IEC 200* | 300 | 20 | 350 | 6  | 400 | 637 | M16 | 142 | 55 | 59.3 | 16 |
| IEC 225* | 350 | 20 | 400 | 6  | 450 | 668 | M16 | 173 | 60 | 64.4 | 18 |