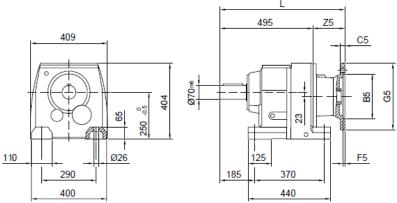

# LHF37/LVF37/LWF37 Product Dimensions

LHF 37

L ..F 37

LVF 37

LWF 37

ø

50

|         | B5  | C5 | E5  | F5 | G5  | L   | S5  | Z5 | D1 | T1   | U1 |
|---------|-----|----|-----|----|-----|-----|-----|----|----|------|----|
| IEC 63* | 95  | 10 | 115 | 4  | 140 | 260 | M8  | 53 | 11 | 12.8 | 4  |
| IEC 71  | 110 | 10 | 130 | 4  | 160 | 260 | M8  | 56 | 14 | 16.3 | 5  |
| IEC 80  | 130 | 12 | 165 | 5  | 200 | 278 | M10 | 71 | 19 | 21.8 | 6  |
| IEC 90  | 130 | 12 | 165 | 5  | 200 | 278 | M10 | 71 | 24 | 27.3 | 8  |