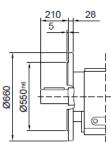

# MHF107/MVF107 Product Dimensions

#### MHF 107

M ..F 107

74.5

≧IEC 225

MVF 107

MWF 107

|          | B5  | C5 | E5  | F5 | G5  | L   | S5  | Z5  | D1 | T1   | U1 |
|----------|-----|----|-----|----|-----|-----|-----|-----|----|------|----|
| IEC 132  | 230 | 16 | 265 | 6  | 300 | 592 | M12 | 97  | 38 | 41.3 | 10 |
| IEC 160  | 250 | 20 | 300 | 6  | 350 | 628 | M16 | 133 | 42 | 45.3 | 12 |
| IEC 180* | 250 | 20 | 300 | 6  | 350 | 637 | M16 | 142 | 48 | 51.8 | 14 |
| IEC 200* | 300 | 20 | 350 | 6  | 400 | 637 | M16 | 142 | 55 | 59.3 | 16 |
| IEC 225* | 350 | 20 | 400 | 6  | 450 | 668 | M16 | 173 | 60 | 64.4 | 18 |