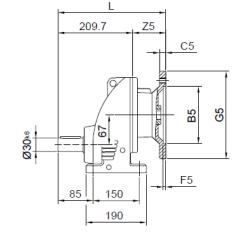

#### XHF77/XHF87 Product Dimensions

XHF 77

XHF 87

|         | B5  | C5 | E5  | F5 | G5  | L     | S5  | Z5    | D1 | T1   | U1 |
|---------|-----|----|-----|----|-----|-------|-----|-------|----|------|----|
| IEC 80  | 130 | 12 | 165 | 5  | 200 | 268.7 | M10 | 59    | 19 | 21.8 | 6  |
| IEC 90  | 130 | 12 | 165 | 5  | 200 | 268.7 | M10 | 59    | 24 | 27.3 | 8  |
| IEC 100 | 180 | 15 | 215 | 5  | 250 | 285.2 | M12 | 75.5  | 28 | 31.3 | 8  |
| IEC 112 | 180 | 15 | 215 | 5  | 250 | 285.2 | M12 | 75.5  | 28 | 31.3 | 8  |
| IEC 132 | 230 | 16 | 265 | 6  | 300 | 333.7 | M12 | 124   | 38 | 41.3 | 10 |
| IEC 160 | 250 | 20 | 300 | 6  | 350 | 394.5 | M16 | 150.5 | 42 | 45.3 | 12 |