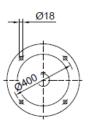

# MHF107/MVF107 Product Dimensions

#### MHF 107

M ..F 107

74.5

≧IEC 225

MVF 107

MWF 107

|          | B5  | C5 | E5  | F5 | G5  | L   | S5  | Z5  | D1 | T1   | U1 |
|----------|-----|----|-----|----|-----|-----|-----|-----|----|------|----|
| IEC 132  | 230 | 16 | 265 | 6  | 300 | 592 | M12 | 97  | 38 | 41.3 | 10 |
| IEC 160  | 250 | 20 | 300 | 6  | 350 | 628 | M16 | 133 | 42 | 45.3 | 12 |
| IEC 180* | 250 | 20 | 300 | 6  | 350 | 637 | M16 | 142 | 48 | 51.8 | 14 |
| IEC 200* | 300 | 20 | 350 | 6  | 400 | 637 | M16 | 142 | 55 | 59.3 | 16 |
| IEC 225* | 350 | 20 | 400 | 6  | 450 | 668 | M16 | 173 | 60 | 64.4 | 18 |