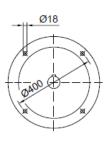

#### MHF 107

M ..F 107

74.5

≧IEC 225

MVF 107

MWF 107

|          | B5  | C5 | E5  | F5 | G5  | L   | S5  | Z5  | D1 | T1   | U1 |
|----------|-----|----|-----|----|-----|-----|-----|-----|----|------|----|
| IEC 132  | 230 | 16 | 265 | 6  | 300 | 592 | M12 | 97  | 38 | 41.3 | 10 |
| IEC 160  | 250 | 20 | 300 | 6  | 350 | 628 | M16 | 133 | 42 | 45.3 | 12 |
| IEC 180* | 250 | 20 | 300 | 6  | 350 | 637 | M16 | 142 | 48 | 51.8 | 14 |
| IEC 200* | 300 | 20 | 350 | 6  | 400 | 637 | M16 | 142 | 55 | 59.3 | 16 |
| IEC 225* | 350 | 20 | 400 | 6  | 450 | 668 | M16 | 173 | 60 | 64.4 | 18 |