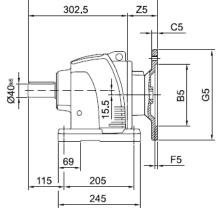

# MHF107/MVF107 Product Dimensions

#### MHF 107

M ..F 107

74.5

≧IEC 225

MVF 107

MWF 107

|          | B5  | C5 | E5  | F5 | G5  | L   | S5  | Z5  | D1 | T1   | U1 |
|----------|-----|----|-----|----|-----|-----|-----|-----|----|------|----|
| IEC 132  | 230 | 16 | 265 | 6  | 300 | 592 | M12 | 97  | 38 | 41.3 | 10 |
| IEC 160  | 250 | 20 | 300 | 6  | 350 | 628 | M16 | 133 | 42 | 45.3 | 12 |
| IEC 180* | 250 | 20 | 300 | 6  | 350 | 637 | M16 | 142 | 48 | 51.8 | 14 |
| IEC 200* | 300 | 20 | 350 | 6  | 400 | 637 | M16 | 142 | 55 | 59.3 | 16 |
| IEC 225* | 350 | 20 | 400 | 6  | 450 | 668 | M16 | 173 | 60 | 64.4 | 18 |