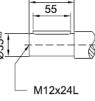

#### MHF137/MVF137 Product Dimensions

M24\*48L

≧IEC 225

M ..F 137

95

I

F

D1

≧IEC 225

MVF 137

MWF 137

|          | B5  | C5 | E5  | F5 | G5  | L   | S5  | Z5  | D1 | T1   | U1 |
|----------|-----|----|-----|----|-----|-----|-----|-----|----|------|----|
| IEC 160  | 250 | 20 | 300 | 6  | 350 | 713 | M16 | 123 | 42 | 45.3 | 12 |
| IEC 180* | 250 | 20 | 300 | 6  | 350 | 721 | M16 | 131 | 48 | 51.8 | 14 |
| IEC 200* | 300 | 20 | 350 | 6  | 400 | 721 | M16 | 131 | 55 | 59.3 | 16 |
| IEC 225* | 350 | 20 | 400 | 6  | 450 | 752 | M16 | 162 | 60 | 64.4 | 18 |
| IEC 250* | 450 | 22 | 500 | 6  | 550 | 769 | M16 | 179 | 65 | 69.4 | 18 |