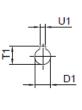

#### MHF 17

MVF 17

U1

D1

|        | B5 | C5 | E5  | F5  | G5  | L     | S5 | Z5   | D1 | T1   | U1 |
|--------|----|----|-----|-----|-----|-------|----|------|----|------|----|
| IEC 56 | 50 | 8  | 65  | 3   | 80  | 212.5 | 6  | 56.5 | 9  | 10.4 | 3  |
| IEC 63 | 60 | 8  | 75  | 3.5 | 90  | 212.5 | 6  | 56.5 | 11 | 12.8 | 4  |
| IEC 71 | 70 | 8  | 85  | 3.5 | 105 | 212.5 | 7  | 56.5 | 14 | 16.3 | 5  |
| IEC 80 | 80 | 8  | 100 | 4   | 120 | 227   | 7  | 71   | 19 | 21.8 | 6  |

# LHF37/LVF37/LWF37 Product Dimensions

LHF 37

L ..F 37

LVF 37

LWF 37

ø

50

|         | B5  | C5 | E5  | F5 | G5  | L   | S5  | Z5 | D1 | T1   | U1 |
|---------|-----|----|-----|----|-----|-----|-----|----|----|------|----|
| IEC 63* | 95  | 10 | 115 | 4  | 140 | 260 | M8  | 53 | 11 | 12.8 | 4  |
| IEC 71  | 110 | 10 | 130 | 4  | 160 | 260 | M8  | 56 | 14 | 16.3 | 5  |
| IEC 80  | 130 | 12 | 165 | 5  | 200 | 278 | M10 | 71 | 19 | 21.8 | 6  |
| IEC 90  | 130 | 12 | 165 | 5  | 200 | 278 | M10 | 71 | 24 | 27.3 | 8  |

# LHF47/LVF47/LWF47 Product Dimensions

LVF 47

|         | B5  | C5 | E5  | F5 | G5  | L     | S5  | Z5   | D1 | T1   | U1 |
|---------|-----|----|-----|----|-----|-------|-----|------|----|------|----|
| IEC 63* | 95  | 10 | 115 | 4  | 140 | 287.5 | M8  | 48.5 | 11 | 12.8 | 4  |
| IEC 71  | 110 | 10 | 130 | 4  | 160 | 287.5 | M8  | 48.5 | 14 | 16.3 | 5  |
| IEC 80  | 130 | 12 | 165 | 5  | 200 | 305.5 | M10 | 66.5 | 19 | 21.8 | 6  |
| IEC 90  | 130 | 12 | 165 | 5  | 200 | 305.5 | M10 | 66.5 | 24 | 27.3 | 8  |
| IEC 100 | 180 | 15 | 215 | 5  | 250 | 322   | M12 | 83   | 28 | 31.3 | 8  |

#### LHF57/LVF57/LWF57 Product Dimensions

L ..F 57

70

LWF 57

LVF 57

|         | B5  | C5 | E5  | F5 | G5  | L     | S5  | Z5   | D1 | T1   | U1 |
|---------|-----|----|-----|----|-----|-------|-----|------|----|------|----|
| IEC 63* | 95  | 10 | 115 | 4  | 140 | 287.5 | M8  | 48.5 | 11 | 12.8 | 4  |
| IEC 71  | 110 | 10 | 130 | 4  | 160 | 287.5 | M8  | 48.5 | 14 | 16.3 | 5  |
| IEC 80  | 130 | 12 | 165 | 5  | 200 | 305.5 | M10 | 66.5 | 19 | 21.8 | 6  |
| IEC 90  | 130 | 12 | 165 | 5  | 200 | 305.5 | M10 | 66.5 | 24 | 27.3 | 8  |
| IEC 100 | 180 | 15 | 215 | 5  | 250 | 322   | M12 | 83   | 28 | 31.3 | 8  |
| IEC 112 | 180 | 15 | 215 | 5  | 250 | 322   | M12 | 83   | 28 | 31.3 | 8  |

# LHF67/LVF67/LWF67 Product Dimensions

L ..F 67

|         | B5  | C5 | E5  | F5 | G5  | L     | S5  | Z5   | D1 | T1   | U1 |
|---------|-----|----|-----|----|-----|-------|-----|------|----|------|----|
| IEC 63* | 95  | 10 | 115 | 4  | 140 | 325.5 | M8  | 46.5 | 11 | 12.8 | 4  |
| IEC 71  | 110 | 10 | 130 | 4  | 160 | 325.5 | M8  | 46.5 | 14 | 16.3 | 5  |
| IEC 80  | 130 | 12 | 165 | 5  | 200 | 343.5 | M10 | 64.5 | 19 | 21.8 | 6  |
| IEC 90  | 130 | 12 | 165 | 5  | 200 | 343.5 | M10 | 64.5 | 24 | 27.3 | 8  |
| IEC 100 | 180 | 15 | 215 | 5  | 250 | 360   | M12 | 81   | 28 | 31.3 | 8  |
| IEC 112 | 180 | 15 | 215 | 5  | 250 | 360   | M12 | 81   | 28 | 31.3 | 8  |

#### LHF77/LVF77/LWF77 Product Dimensions

L

|         | B5  | C5 | E5  | F5 | G5  | L     | S5  | Z5   | D1 | T1   | U1 |
|---------|-----|----|-----|----|-----|-------|-----|------|----|------|----|
| IEC 71  | 110 | 10 | 130 | 4  | 160 | 353.5 | M8  | 51   | 14 | 16.3 | 5  |
| IEC 80  | 130 | 12 | 165 | 5  | 200 | 361.5 | M10 | 59   | 19 | 21.8 | 6  |
| IEC 90  | 130 | 12 | 165 | 5  | 200 | 361.5 | M10 | 59   | 24 | 27.3 | 8  |
| IEC 100 | 180 | 15 | 215 | 5  | 250 | 378   | M12 | 75.5 | 28 | 31.3 | 8  |
| IEC 112 | 180 | 15 | 215 | 5  | 250 | 378   | M12 | 75.5 | 28 | 31.3 | 8  |
| IEC 132 | 230 | 16 | 265 | 6  | 300 | 425   | M12 | 124  | 38 | 41.3 | 10 |

# LHF87/LVF87/LWF87 Product Dimensions

L

L ..F 87

U1

D1

LVF 87

Ó

|         | B5  | C5 | E5  | F5 | G5  | L     | S5  | Z5    | D1 | T1   | U1 |
|---------|-----|----|-----|----|-----|-------|-----|-------|----|------|----|
| IEC 80  | 130 | 12 | 165 | 5  | 200 | 437   | M10 | 65    | 19 | 21.8 | 6  |
| IEC 90  | 130 | 12 | 165 | 5  | 200 | 437   | M10 | 65    | 24 | 27.3 | 8  |
| IEC 100 | 180 | 15 | 215 | 5  | 250 | 438   | M12 | 66    | 28 | 31.3 | 8  |
| IEC 112 | 180 | 15 | 215 | 5  | 250 | 438   | M12 | 66    | 28 | 31.3 | 8  |
| IEC 132 | 230 | 16 | 265 | 6  | 300 | 486.5 | M12 | 114.5 | 38 | 41.3 | 10 |
| IEC 160 | 250 | 20 | 300 | 6  | 350 | 522.5 | M16 | 150.5 | 42 | 45.3 | 12 |

# LHF97/LVF97/LWF97 Product Dimensions

L ..F 97

LVF 97

|          | B5  | C5 | E5  | F5 | G5  | L     | <b>S</b> 5 | Z5    | D1 | T1   | U1 |
|----------|-----|----|-----|----|-----|-------|------------|-------|----|------|----|
| IEC 180  | 180 | 15 | 215 | 5  | 250 | 502   | M12        | 62    | 28 | 31.3 | 8  |
| IEC 112  | 180 | 15 | 215 | 5  | 250 | 502   | M12        | 62    | 28 | 31.3 | 8  |
| IEC 132  | 230 | 16 | 265 | 6  | 300 | 546.5 | M12        | 106.5 | 38 | 41.3 | 10 |
| IEC 160  | 250 | 20 | 300 | 6  | 350 | 582.5 | M16        | 142.5 | 42 | 45.3 | 12 |
| IEC 180* | 250 | 20 | 300 | 6  | 350 | 591.5 | M16        | 151.5 | 48 | 51.8 | 14 |