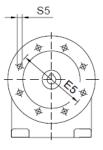

#### MHF137/MVF137 Product Dimensions

M24\*48L

≧IEC 225

M ..F 137

95

I

F

D1

≧IEC 225

MVF 137

MWF 137

|          | B5  | C5 | E5  | F5 | G5  | L   | S5  | Z5  | D1 | T1   | U1 |
|----------|-----|----|-----|----|-----|-----|-----|-----|----|------|----|
| IEC 160  | 250 | 20 | 300 | 6  | 350 | 713 | M16 | 123 | 42 | 45.3 | 12 |
| IEC 180* | 250 | 20 | 300 | 6  | 350 | 721 | M16 | 131 | 48 | 51.8 | 14 |
| IEC 200* | 300 | 20 | 350 | 6  | 400 | 721 | M16 | 131 | 55 | 59.3 | 16 |
| IEC 225* | 350 | 20 | 400 | 6  | 450 | 752 | M16 | 162 | 60 | 64.4 | 18 |
| IEC 250* | 450 | 22 | 500 | 6  | 550 | 769 | M16 | 179 | 65 | 69.4 | 18 |