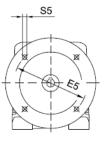

#### MHF 17

MVF 17

U1

D1

|        | B5 | C5 | E5  | F5  | G5  | L     | S5 | Z5   | D1 | T1   | U1 |
|--------|----|----|-----|-----|-----|-------|----|------|----|------|----|
| IEC 56 | 50 | 8  | 65  | 3   | 80  | 212.5 | 6  | 56.5 | 9  | 10.4 | 3  |
| IEC 63 | 60 | 8  | 75  | 3.5 | 90  | 212.5 | 6  | 56.5 | 11 | 12.8 | 4  |
| IEC 71 | 70 | 8  | 85  | 3.5 | 105 | 212.5 | 7  | 56.5 | 14 | 16.3 | 5  |
| IEC 80 | 80 | 8  | 100 | 4   | 120 | 227   | 7  | 71   | 19 | 21.8 | 6  |