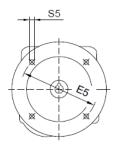

# LHF47/LVF47/LWF47 Product Dimensions

LVF 47

|         | B5  | C5 | E5  | F5 | G5  | L     | S5  | Z5   | D1 | T1   | U1 |
|---------|-----|----|-----|----|-----|-------|-----|------|----|------|----|
| IEC 63* | 95  | 10 | 115 | 4  | 140 | 287.5 | M8  | 48.5 | 11 | 12.8 | 4  |
| IEC 71  | 110 | 10 | 130 | 4  | 160 | 287.5 | M8  | 48.5 | 14 | 16.3 | 5  |
| IEC 80  | 130 | 12 | 165 | 5  | 200 | 305.5 | M10 | 66.5 | 19 | 21.8 | 6  |
| IEC 90  | 130 | 12 | 165 | 5  | 200 | 305.5 | M10 | 66.5 | 24 | 27.3 | 8  |
| IEC 100 | 180 | 15 | 215 | 5  | 250 | 322   | M12 | 83   | 28 | 31.3 | 8  |