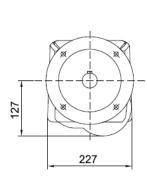

#### LHF77/LVF77/LWF77 Product Dimensions

L

|         | B5  | C5 | E5  | F5 | G5  | L     | S5  | Z5   | D1 | T1   | U1 |
|---------|-----|----|-----|----|-----|-------|-----|------|----|------|----|
| IEC 71  | 110 | 10 | 130 | 4  | 160 | 353.5 | M8  | 51   | 14 | 16.3 | 5  |
| IEC 80  | 130 | 12 | 165 | 5  | 200 | 361.5 | M10 | 59   | 19 | 21.8 | 6  |
| IEC 90  | 130 | 12 | 165 | 5  | 200 | 361.5 | M10 | 59   | 24 | 27.3 | 8  |
| IEC 100 | 180 | 15 | 215 | 5  | 250 | 378   | M12 | 75.5 | 28 | 31.3 | 8  |
| IEC 112 | 180 | 15 | 215 | 5  | 250 | 378   | M12 | 75.5 | 28 | 31.3 | 8  |
| IEC 132 | 230 | 16 | 265 | 6  | 300 | 425   | M12 | 124  | 38 | 41.3 | 10 |