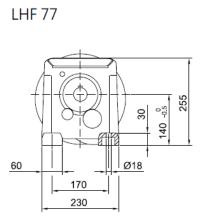

#### LHF77/LVF77/LWF77 Product Dimensions

L

|         | B5  | C5 | E5  | F5 | G5  | L     | S5  | Z5   | D1 | T1   | U1 |
|---------|-----|----|-----|----|-----|-------|-----|------|----|------|----|
| IEC 71  | 110 | 10 | 130 | 4  | 160 | 353.5 | M8  | 51   | 14 | 16.3 | 5  |
| IEC 80  | 130 | 12 | 165 | 5  | 200 | 361.5 | M10 | 59   | 19 | 21.8 | 6  |
| IEC 90  | 130 | 12 | 165 | 5  | 200 | 361.5 | M10 | 59   | 24 | 27.3 | 8  |
| IEC 100 | 180 | 15 | 215 | 5  | 250 | 378   | M12 | 75.5 | 28 | 31.3 | 8  |
| IEC 112 | 180 | 15 | 215 | 5  | 250 | 378   | M12 | 75.5 | 28 | 31.3 | 8  |
| IEC 132 | 230 | 16 | 265 | 6  | 300 | 425   | M12 | 124  | 38 | 41.3 | 10 |