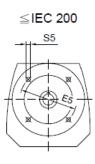

# MHF107/MVF107 Product Dimensions

#### MHF 107

M ..F 107

74.5

≧IEC 225

MVF 107

MWF 107

|          | B5  | C5 | E5  | F5 | G5  | L   | S5  | Z5  | D1 | T1   | U1 |
|----------|-----|----|-----|----|-----|-----|-----|-----|----|------|----|
| IEC 132  | 230 | 16 | 265 | 6  | 300 | 592 | M12 | 97  | 38 | 41.3 | 10 |
| IEC 160  | 250 | 20 | 300 | 6  | 350 | 628 | M16 | 133 | 42 | 45.3 | 12 |
| IEC 180* | 250 | 20 | 300 | 6  | 350 | 637 | M16 | 142 | 48 | 51.8 | 14 |
| IEC 200* | 300 | 20 | 350 | 6  | 400 | 637 | M16 | 142 | 55 | 59.3 | 16 |
| IEC 225* | 350 | 20 | 400 | 6  | 450 | 668 | M16 | 173 | 60 | 64.4 | 18 |