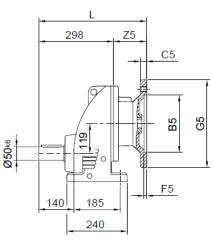

# LHF37/LVF37/LWF37 Product Dimensions

LHF 37

L ..F 37

LVF 37

LWF 37

ø

50

|         | B5  | C5 | E5  | F5 | G5  | L   | S5  | Z5 | D1 | T1   | U1 |
|---------|-----|----|-----|----|-----|-----|-----|----|----|------|----|
| IEC 63* | 95  | 10 | 115 | 4  | 140 | 260 | M8  | 53 | 11 | 12.8 | 4  |
| IEC 71  | 110 | 10 | 130 | 4  | 160 | 260 | M8  | 56 | 14 | 16.3 | 5  |
| IEC 80  | 130 | 12 | 165 | 5  | 200 | 278 | M10 | 71 | 19 | 21.8 | 6  |
| IEC 90  | 130 | 12 | 165 | 5  | 200 | 278 | M10 | 71 | 24 | 27.3 | 8  |

# LHF47/LVF47/LWF47 Product Dimensions

LVF 47

|         | B5  | C5 | E5  | F5 | G5  | L     | S5  | Z5   | D1 | T1   | U1 |
|---------|-----|----|-----|----|-----|-------|-----|------|----|------|----|
| IEC 63* | 95  | 10 | 115 | 4  | 140 | 287.5 | M8  | 48.5 | 11 | 12.8 | 4  |
| IEC 71  | 110 | 10 | 130 | 4  | 160 | 287.5 | M8  | 48.5 | 14 | 16.3 | 5  |
| IEC 80  | 130 | 12 | 165 | 5  | 200 | 305.5 | M10 | 66.5 | 19 | 21.8 | 6  |
| IEC 90  | 130 | 12 | 165 | 5  | 200 | 305.5 | M10 | 66.5 | 24 | 27.3 | 8  |
| IEC 100 | 180 | 15 | 215 | 5  | 250 | 322   | M12 | 83   | 28 | 31.3 | 8  |

#### LHF57/LVF57/LWF57 Product Dimensions

L ..F 57

70

LWF 57

LVF 57

|         | B5  | C5 | E5  | F5 | G5  | L     | S5  | Z5   | D1 | T1   | U1 |
|---------|-----|----|-----|----|-----|-------|-----|------|----|------|----|
| IEC 63* | 95  | 10 | 115 | 4  | 140 | 287.5 | M8  | 48.5 | 11 | 12.8 | 4  |
| IEC 71  | 110 | 10 | 130 | 4  | 160 | 287.5 | M8  | 48.5 | 14 | 16.3 | 5  |
| IEC 80  | 130 | 12 | 165 | 5  | 200 | 305.5 | M10 | 66.5 | 19 | 21.8 | 6  |
| IEC 90  | 130 | 12 | 165 | 5  | 200 | 305.5 | M10 | 66.5 | 24 | 27.3 | 8  |
| IEC 100 | 180 | 15 | 215 | 5  | 250 | 322   | M12 | 83   | 28 | 31.3 | 8  |
| IEC 112 | 180 | 15 | 215 | 5  | 250 | 322   | M12 | 83   | 28 | 31.3 | 8  |

# LHF67/LVF67/LWF67 Product Dimensions

L ..F 67

|         | B5  | C5 | E5  | F5 | G5  | L     | S5  | Z5   | D1 | T1   | U1 |
|---------|-----|----|-----|----|-----|-------|-----|------|----|------|----|
| IEC 63* | 95  | 10 | 115 | 4  | 140 | 325.5 | M8  | 46.5 | 11 | 12.8 | 4  |
| IEC 71  | 110 | 10 | 130 | 4  | 160 | 325.5 | M8  | 46.5 | 14 | 16.3 | 5  |
| IEC 80  | 130 | 12 | 165 | 5  | 200 | 343.5 | M10 | 64.5 | 19 | 21.8 | 6  |
| IEC 90  | 130 | 12 | 165 | 5  | 200 | 343.5 | M10 | 64.5 | 24 | 27.3 | 8  |
| IEC 100 | 180 | 15 | 215 | 5  | 250 | 360   | M12 | 81   | 28 | 31.3 | 8  |
| IEC 112 | 180 | 15 | 215 | 5  | 250 | 360   | M12 | 81   | 28 | 31.3 | 8  |

#### LHF77/LVF77/LWF77 Product Dimensions

L

|         | B5  | C5 | E5  | F5 | G5  | L     | S5  | Z5   | D1 | T1   | U1 |
|---------|-----|----|-----|----|-----|-------|-----|------|----|------|----|
| IEC 71  | 110 | 10 | 130 | 4  | 160 | 353.5 | M8  | 51   | 14 | 16.3 | 5  |
| IEC 80  | 130 | 12 | 165 | 5  | 200 | 361.5 | M10 | 59   | 19 | 21.8 | 6  |
| IEC 90  | 130 | 12 | 165 | 5  | 200 | 361.5 | M10 | 59   | 24 | 27.3 | 8  |
| IEC 100 | 180 | 15 | 215 | 5  | 250 | 378   | M12 | 75.5 | 28 | 31.3 | 8  |
| IEC 112 | 180 | 15 | 215 | 5  | 250 | 378   | M12 | 75.5 | 28 | 31.3 | 8  |
| IEC 132 | 230 | 16 | 265 | 6  | 300 | 425   | M12 | 124  | 38 | 41.3 | 10 |

# LHF87/LVF87/LWF87 Product Dimensions

L

L ..F 87

U1

D1

LVF 87

Ó

|         | B5  | C5 | E5  | F5 | G5  | L     | S5  | Z5    | D1 | T1   | U1 |
|---------|-----|----|-----|----|-----|-------|-----|-------|----|------|----|
| IEC 80  | 130 | 12 | 165 | 5  | 200 | 437   | M10 | 65    | 19 | 21.8 | 6  |
| IEC 90  | 130 | 12 | 165 | 5  | 200 | 437   | M10 | 65    | 24 | 27.3 | 8  |
| IEC 100 | 180 | 15 | 215 | 5  | 250 | 438   | M12 | 66    | 28 | 31.3 | 8  |
| IEC 112 | 180 | 15 | 215 | 5  | 250 | 438   | M12 | 66    | 28 | 31.3 | 8  |
| IEC 132 | 230 | 16 | 265 | 6  | 300 | 486.5 | M12 | 114.5 | 38 | 41.3 | 10 |
| IEC 160 | 250 | 20 | 300 | 6  | 350 | 522.5 | M16 | 150.5 | 42 | 45.3 | 12 |

# LHF97/LVF97/LWF97 Product Dimensions

L ..F 97

LVF 97

|          | B5  | C5 | E5  | F5 | G5  | L     | <b>S</b> 5 | Z5    | D1 | T1   | U1 |
|----------|-----|----|-----|----|-----|-------|------------|-------|----|------|----|
| IEC 180  | 180 | 15 | 215 | 5  | 250 | 502   | M12        | 62    | 28 | 31.3 | 8  |
| IEC 112  | 180 | 15 | 215 | 5  | 250 | 502   | M12        | 62    | 28 | 31.3 | 8  |
| IEC 132  | 230 | 16 | 265 | 6  | 300 | 546.5 | M12        | 106.5 | 38 | 41.3 | 10 |
| IEC 160  | 250 | 20 | 300 | 6  | 350 | 582.5 | M16        | 142.5 | 42 | 45.3 | 12 |
| IEC 180* | 250 | 20 | 300 | 6  | 350 | 591.5 | M16        | 151.5 | 48 | 51.8 | 14 |