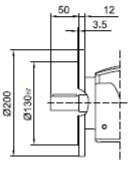

# LHF37/LVF37/LWF37 Product Dimensions

LHF 37

L ..F 37

LVF 37

LWF 37

ø

50

|         | B5  | C5 | E5  | F5 | G5  | L   | S5  | Z5 | D1 | T1   | U1 |
|---------|-----|----|-----|----|-----|-----|-----|----|----|------|----|
| IEC 63* | 95  | 10 | 115 | 4  | 140 | 260 | M8  | 53 | 11 | 12.8 | 4  |
| IEC 71  | 110 | 10 | 130 | 4  | 160 | 260 | M8  | 56 | 14 | 16.3 | 5  |
| IEC 80  | 130 | 12 | 165 | 5  | 200 | 278 | M10 | 71 | 19 | 21.8 | 6  |
| IEC 90  | 130 | 12 | 165 | 5  | 200 | 278 | M10 | 71 | 24 | 27.3 | 8  |