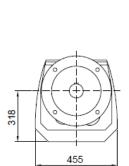

# MHF17/MVF17 Product Dimensions

#### MHF 17

MVF 17

U1

D1

|        | B5 | C5 | E5  | F5  | G5  | L     | S5 | Z5   | D1 | T1   | U1 |
|--------|----|----|-----|-----|-----|-------|----|------|----|------|----|
| IEC 56 | 50 | 8  | 65  | 3   | 80  | 212.5 | 6  | 56.5 | 9  | 10.4 | 3  |
| IEC 63 | 60 | 8  | 75  | 3.5 | 90  | 212.5 | 6  | 56.5 | 11 | 12.8 | 4  |
| IEC 71 | 70 | 8  | 85  | 3.5 | 105 | 212.5 | 7  | 56.5 | 14 | 16.3 | 5  |
| IEC 80 | 80 | 8  | 100 | 4   | 120 | 227   | 7  | 71   | 19 | 21.8 | 6  |