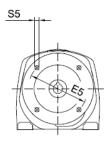

# LHF37/LVF37/LWF37 Product Dimensions

LHF 37

L ..F 37

LVF 37

LWF 37

ø

50

|         | B5  | C5 | E5  | F5 | G5  | L   | S5  | Z5 | D1 | T1   | U1 |
|---------|-----|----|-----|----|-----|-----|-----|----|----|------|----|
| IEC 63* | 95  | 10 | 115 | 4  | 140 | 260 | M8  | 53 | 11 | 12.8 | 4  |
| IEC 71  | 110 | 10 | 130 | 4  | 160 | 260 | M8  | 56 | 14 | 16.3 | 5  |
| IEC 80  | 130 | 12 | 165 | 5  | 200 | 278 | M10 | 71 | 19 | 21.8 | 6  |
| IEC 90  | 130 | 12 | 165 | 5  | 200 | 278 | M10 | 71 | 24 | 27.3 | 8  |

# LHF47/LVF47/LWF47 Product Dimensions

LVF 47

|         | B5  | C5 | E5  | F5 | G5  | L     | S5  | Z5   | D1 | T1   | U1 |
|---------|-----|----|-----|----|-----|-------|-----|------|----|------|----|
| IEC 63* | 95  | 10 | 115 | 4  | 140 | 287.5 | M8  | 48.5 | 11 | 12.8 | 4  |
| IEC 71  | 110 | 10 | 130 | 4  | 160 | 287.5 | M8  | 48.5 | 14 | 16.3 | 5  |
| IEC 80  | 130 | 12 | 165 | 5  | 200 | 305.5 | M10 | 66.5 | 19 | 21.8 | 6  |
| IEC 90  | 130 | 12 | 165 | 5  | 200 | 305.5 | M10 | 66.5 | 24 | 27.3 | 8  |
| IEC 100 | 180 | 15 | 215 | 5  | 250 | 322   | M12 | 83   | 28 | 31.3 | 8  |

#### LHF57/LVF57/LWF57 Product Dimensions

L ..F 57

70

LWF 57

LVF 57

|         | B5  | C5 | E5  | F5 | G5  | L     | S5  | Z5   | D1 | T1   | U1 |
|---------|-----|----|-----|----|-----|-------|-----|------|----|------|----|
| IEC 63* | 95  | 10 | 115 | 4  | 140 | 287.5 | M8  | 48.5 | 11 | 12.8 | 4  |
| IEC 71  | 110 | 10 | 130 | 4  | 160 | 287.5 | M8  | 48.5 | 14 | 16.3 | 5  |
| IEC 80  | 130 | 12 | 165 | 5  | 200 | 305.5 | M10 | 66.5 | 19 | 21.8 | 6  |
| IEC 90  | 130 | 12 | 165 | 5  | 200 | 305.5 | M10 | 66.5 | 24 | 27.3 | 8  |
| IEC 100 | 180 | 15 | 215 | 5  | 250 | 322   | M12 | 83   | 28 | 31.3 | 8  |
| IEC 112 | 180 | 15 | 215 | 5  | 250 | 322   | M12 | 83   | 28 | 31.3 | 8  |

# LHF67/LVF67/LWF67 Product Dimensions

L ..F 67

|         | B5  | C5 | E5  | F5 | G5  | L     | S5  | Z5   | D1 | T1   | U1 |
|---------|-----|----|-----|----|-----|-------|-----|------|----|------|----|
| IEC 63* | 95  | 10 | 115 | 4  | 140 | 325.5 | M8  | 46.5 | 11 | 12.8 | 4  |
| IEC 71  | 110 | 10 | 130 | 4  | 160 | 325.5 | M8  | 46.5 | 14 | 16.3 | 5  |
| IEC 80  | 130 | 12 | 165 | 5  | 200 | 343.5 | M10 | 64.5 | 19 | 21.8 | 6  |
| IEC 90  | 130 | 12 | 165 | 5  | 200 | 343.5 | M10 | 64.5 | 24 | 27.3 | 8  |
| IEC 100 | 180 | 15 | 215 | 5  | 250 | 360   | M12 | 81   | 28 | 31.3 | 8  |
| IEC 112 | 180 | 15 | 215 | 5  | 250 | 360   | M12 | 81   | 28 | 31.3 | 8  |

#### LHF77/LVF77/LWF77 Product Dimensions

L

|         | B5  | C5 | E5  | F5 | G5  | L     | S5  | Z5   | D1 | T1   | U1 |
|---------|-----|----|-----|----|-----|-------|-----|------|----|------|----|
| IEC 71  | 110 | 10 | 130 | 4  | 160 | 353.5 | M8  | 51   | 14 | 16.3 | 5  |
| IEC 80  | 130 | 12 | 165 | 5  | 200 | 361.5 | M10 | 59   | 19 | 21.8 | 6  |
| IEC 90  | 130 | 12 | 165 | 5  | 200 | 361.5 | M10 | 59   | 24 | 27.3 | 8  |
| IEC 100 | 180 | 15 | 215 | 5  | 250 | 378   | M12 | 75.5 | 28 | 31.3 | 8  |
| IEC 112 | 180 | 15 | 215 | 5  | 250 | 378   | M12 | 75.5 | 28 | 31.3 | 8  |
| IEC 132 | 230 | 16 | 265 | 6  | 300 | 425   | M12 | 124  | 38 | 41.3 | 10 |

# LHF87/LVF87/LWF87 Product Dimensions

L

L ..F 87

U1

D1

LVF 87

Ó

|         | B5  | C5 | E5  | F5 | G5  | L     | S5  | Z5    | D1 | T1   | U1 |
|---------|-----|----|-----|----|-----|-------|-----|-------|----|------|----|
| IEC 80  | 130 | 12 | 165 | 5  | 200 | 437   | M10 | 65    | 19 | 21.8 | 6  |
| IEC 90  | 130 | 12 | 165 | 5  | 200 | 437   | M10 | 65    | 24 | 27.3 | 8  |
| IEC 100 | 180 | 15 | 215 | 5  | 250 | 438   | M12 | 66    | 28 | 31.3 | 8  |
| IEC 112 | 180 | 15 | 215 | 5  | 250 | 438   | M12 | 66    | 28 | 31.3 | 8  |
| IEC 132 | 230 | 16 | 265 | 6  | 300 | 486.5 | M12 | 114.5 | 38 | 41.3 | 10 |
| IEC 160 | 250 | 20 | 300 | 6  | 350 | 522.5 | M16 | 150.5 | 42 | 45.3 | 12 |

# LHF97/LVF97/LWF97 Product Dimensions

L ..F 97

LVF 97

|          | B5  | C5 | E5  | F5 | G5  | L     | <b>S</b> 5 | Z5    | D1 | T1   | U1 |
|----------|-----|----|-----|----|-----|-------|------------|-------|----|------|----|
| IEC 180  | 180 | 15 | 215 | 5  | 250 | 502   | M12        | 62    | 28 | 31.3 | 8  |
| IEC 112  | 180 | 15 | 215 | 5  | 250 | 502   | M12        | 62    | 28 | 31.3 | 8  |
| IEC 132  | 230 | 16 | 265 | 6  | 300 | 546.5 | M12        | 106.5 | 38 | 41.3 | 10 |
| IEC 160  | 250 | 20 | 300 | 6  | 350 | 582.5 | M16        | 142.5 | 42 | 45.3 | 12 |
| IEC 180* | 250 | 20 | 300 | 6  | 350 | 591.5 | M16        | 151.5 | 48 | 51.8 | 14 |