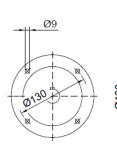

#### LHF57/LVF57/LWF57 Product Dimensions

L ..F 57

70

LWF 57

LVF 57

|         | B5  | C5 | E5  | F5 | G5  | L     | S5  | Z5   | D1 | T1   | U1 |
|---------|-----|----|-----|----|-----|-------|-----|------|----|------|----|
| IEC 63* | 95  | 10 | 115 | 4  | 140 | 287.5 | M8  | 48.5 | 11 | 12.8 | 4  |
| IEC 71  | 110 | 10 | 130 | 4  | 160 | 287.5 | M8  | 48.5 | 14 | 16.3 | 5  |
| IEC 80  | 130 | 12 | 165 | 5  | 200 | 305.5 | M10 | 66.5 | 19 | 21.8 | 6  |
| IEC 90  | 130 | 12 | 165 | 5  | 200 | 305.5 | M10 | 66.5 | 24 | 27.3 | 8  |
| IEC 100 | 180 | 15 | 215 | 5  | 250 | 322   | M12 | 83   | 28 | 31.3 | 8  |
| IEC 112 | 180 | 15 | 215 | 5  | 250 | 322   | M12 | 83   | 28 | 31.3 | 8  |