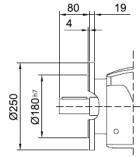

#### LHF77/LVF77/LWF77 Product Dimensions

L

|         | B5  | C5 | E5  | F5 | G5  | L     | S5  | Z5   | D1 | T1   | U1 |
|---------|-----|----|-----|----|-----|-------|-----|------|----|------|----|
| IEC 71  | 110 | 10 | 130 | 4  | 160 | 353.5 | M8  | 51   | 14 | 16.3 | 5  |
| IEC 80  | 130 | 12 | 165 | 5  | 200 | 361.5 | M10 | 59   | 19 | 21.8 | 6  |
| IEC 90  | 130 | 12 | 165 | 5  | 200 | 361.5 | M10 | 59   | 24 | 27.3 | 8  |
| IEC 100 | 180 | 15 | 215 | 5  | 250 | 378   | M12 | 75.5 | 28 | 31.3 | 8  |
| IEC 112 | 180 | 15 | 215 | 5  | 250 | 378   | M12 | 75.5 | 28 | 31.3 | 8  |
| IEC 132 | 230 | 16 | 265 | 6  | 300 | 425   | M12 | 124  | 38 | 41.3 | 10 |