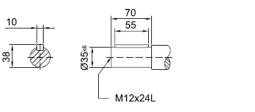

#### MHF 17

MVF 17

U1

D1

|        | B5 | C5 | E5  | F5  | G5  | L     | S5 | Z5   | D1 | T1   | U1 |
|--------|----|----|-----|-----|-----|-------|----|------|----|------|----|
| IEC 56 | 50 | 8  | 65  | 3   | 80  | 212.5 | 6  | 56.5 | 9  | 10.4 | 3  |
| IEC 63 | 60 | 8  | 75  | 3.5 | 90  | 212.5 | 6  | 56.5 | 11 | 12.8 | 4  |
| IEC 71 | 70 | 8  | 85  | 3.5 | 105 | 212.5 | 7  | 56.5 | 14 | 16.3 | 5  |
| IEC 80 | 80 | 8  | 100 | 4   | 120 | 227   | 7  | 71   | 19 | 21.8 | 6  |