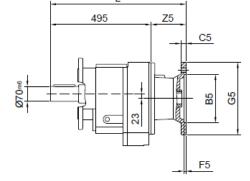

#### MHF147/MVF147 Product Dimensions

#### MHF 147

G5

M ..F 147

≧IEC 225

MVF 147

MWF 147

|          | B5  | C5 | E5  | F5 | G5  | L   | S5  | Z5  | D1 | T1   | U1 |
|----------|-----|----|-----|----|-----|-----|-----|-----|----|------|----|
| IEC 160  | 250 | 20 | 300 | 6  | 350 | 812 | M16 | 115 | 42 | 45.3 | 12 |
| IEC 180* | 250 | 20 | 300 | 6  | 350 | 820 | M16 | 123 | 48 | 51.8 | 14 |
| IEC 200* | 300 | 20 | 350 | 6  | 400 | 818 | M16 | 123 | 55 | 59.3 | 16 |
| IEC 225* | 350 | 20 | 400 | 6  | 450 | 855 | M16 | 158 | 60 | 64.4 | 18 |
| IEC 250* | 450 | 22 | 500 | 6  | 550 | 872 | M16 | 175 | 65 | 69.4 | 18 |
| IEC 280* | 450 | 22 | 500 | 6  | 550 | 872 | M16 | 175 | 75 | 79.9 | 20 |