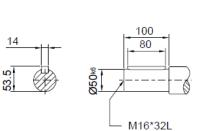

# MHF107/MVF107 Product Dimensions

#### MHF 107

M ..F 107

74.5

≧IEC 225

MVF 107

MWF 107

|          | B5  | C5 | E5  | F5 | G5  | L   | S5  | Z5  | D1 | T1   | U1 |
|----------|-----|----|-----|----|-----|-----|-----|-----|----|------|----|
| IEC 132  | 230 | 16 | 265 | 6  | 300 | 592 | M12 | 97  | 38 | 41.3 | 10 |
| IEC 160  | 250 | 20 | 300 | 6  | 350 | 628 | M16 | 133 | 42 | 45.3 | 12 |
| IEC 180* | 250 | 20 | 300 | 6  | 350 | 637 | M16 | 142 | 48 | 51.8 | 14 |
| IEC 200* | 300 | 20 | 350 | 6  | 400 | 637 | M16 | 142 | 55 | 59.3 | 16 |
| IEC 225* | 350 | 20 | 400 | 6  | 450 | 668 | M16 | 173 | 60 | 64.4 | 18 |