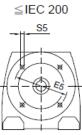

#### MHF 107

M ..F 107

74.5

≧IEC 225

MVF 107

MWF 107

|          | B5  | C5 | E5  | F5 | G5  | L   | S5  | Z5  | D1 | T1   | U1 |
|----------|-----|----|-----|----|-----|-----|-----|-----|----|------|----|
| IEC 132  | 230 | 16 | 265 | 6  | 300 | 592 | M12 | 97  | 38 | 41.3 | 10 |
| IEC 160  | 250 | 20 | 300 | 6  | 350 | 628 | M16 | 133 | 42 | 45.3 | 12 |
| IEC 180* | 250 | 20 | 300 | 6  | 350 | 637 | M16 | 142 | 48 | 51.8 | 14 |
| IEC 200* | 300 | 20 | 350 | 6  | 400 | 637 | M16 | 142 | 55 | 59.3 | 16 |
| IEC 225* | 350 | 20 | 400 | 6  | 450 | 668 | M16 | 173 | 60 | 64.4 | 18 |