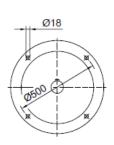

#### MHF 107

M ..F 107

74.5

≧IEC 225

MVF 107

MWF 107

|          | B5  | C5 | E5  | F5 | G5  | L   | S5  | Z5  | D1 | T1   | U1 |
|----------|-----|----|-----|----|-----|-----|-----|-----|----|------|----|
| IEC 132  | 230 | 16 | 265 | 6  | 300 | 592 | M12 | 97  | 38 | 41.3 | 10 |
| IEC 160  | 250 | 20 | 300 | 6  | 350 | 628 | M16 | 133 | 42 | 45.3 | 12 |
| IEC 180* | 250 | 20 | 300 | 6  | 350 | 637 | M16 | 142 | 48 | 51.8 | 14 |
| IEC 200* | 300 | 20 | 350 | 6  | 400 | 637 | M16 | 142 | 55 | 59.3 | 16 |
| IEC 225* | 350 | 20 | 400 | 6  | 450 | 668 | M16 | 173 | 60 | 64.4 | 18 |

# MHF167/MVF167 Product Dimensions

M ..F 167

127

≧IEC 225

32 Ü 12

MVF 167

|          | B5  | C5 | E5  | F5 | G5  | L    | S5  | Z5  | D1 | T1   | U1 |
|----------|-----|----|-----|----|-----|------|-----|-----|----|------|----|
| IEC 160  | 250 | 20 | 300 | 6  | 350 | 904  | M16 | 114 | 42 | 45.3 | 12 |
| IEC 180* | 250 | 20 | 300 | 6  | 350 | 913  | M16 | 123 | 48 | 51.8 | 14 |
| IEC 200* | 300 | 20 | 350 | 6  | 400 | 913  | M16 | 123 | 55 | 59.4 | 16 |
| IEC 225* | 350 | 20 | 400 | 6  | 450 | 939  | M16 | 149 | 60 | 64.4 | 18 |
| IEC 250* | 450 | 22 | 500 | 6  | 550 | 956  | M16 | 166 | 65 | 69.5 | 18 |
| IEC 280* | 450 | 22 | 500 | 6  | 550 | 996  | M16 | 206 | 75 | 80.0 | 20 |
| IEC 315* | 550 | 22 | 600 | 6  | 660 | 1010 | Ø24 | 220 | 85 | 90.4 | 22 |