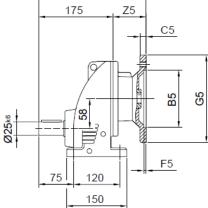

#### MHF137/MVF137 Product Dimensions

M24\*48L

≧IEC 225

M ..F 137

95

I

F

D1

≧IEC 225

MVF 137

MWF 137

|          | B5  | C5 | E5  | F5 | G5  | L   | S5  | Z5  | D1 | T1   | U1 |
|----------|-----|----|-----|----|-----|-----|-----|-----|----|------|----|
| IEC 160  | 250 | 20 | 300 | 6  | 350 | 713 | M16 | 123 | 42 | 45.3 | 12 |
| IEC 180* | 250 | 20 | 300 | 6  | 350 | 721 | M16 | 131 | 48 | 51.8 | 14 |
| IEC 200* | 300 | 20 | 350 | 6  | 400 | 721 | M16 | 131 | 55 | 59.3 | 16 |
| IEC 225* | 350 | 20 | 400 | 6  | 450 | 752 | M16 | 162 | 60 | 64.4 | 18 |
| IEC 250* | 450 | 22 | 500 | 6  | 550 | 769 | M16 | 179 | 65 | 69.4 | 18 |