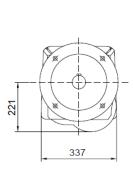

#### XHF77/XHF87 Product Dimensions

XHF 77

XHF 87

|         | B5  | C5 | E5  | F5 | G5  | L     | S5  | Z5    | D1 | T1   | U1 |
|---------|-----|----|-----|----|-----|-------|-----|-------|----|------|----|
| IEC 80  | 130 | 12 | 165 | 5  | 200 | 268.7 | M10 | 59    | 19 | 21.8 | 6  |
| IEC 90  | 130 | 12 | 165 | 5  | 200 | 268.7 | M10 | 59    | 24 | 27.3 | 8  |
| IEC 100 | 180 | 15 | 215 | 5  | 250 | 285.2 | M12 | 75.5  | 28 | 31.3 | 8  |
| IEC 112 | 180 | 15 | 215 | 5  | 250 | 285.2 | M12 | 75.5  | 28 | 31.3 | 8  |
| IEC 132 | 230 | 16 | 265 | 6  | 300 | 333.7 | M12 | 124   | 38 | 41.3 | 10 |
| IEC 160 | 250 | 20 | 300 | 6  | 350 | 394.5 | M16 | 150.5 | 42 | 45.3 | 12 |