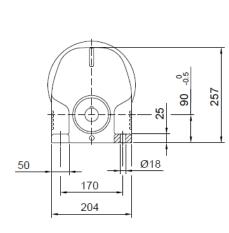

# MHF167/MVF167 Product Dimensions

M ..F 167

127

≧IEC 225

32 Ü 12

MVF 167

|          | B5  | C5 | E5  | F5 | G5  | L    | S5  | Z5  | D1 | T1   | U1 |
|----------|-----|----|-----|----|-----|------|-----|-----|----|------|----|
| IEC 160  | 250 | 20 | 300 | 6  | 350 | 904  | M16 | 114 | 42 | 45.3 | 12 |
| IEC 180* | 250 | 20 | 300 | 6  | 350 | 913  | M16 | 123 | 48 | 51.8 | 14 |
| IEC 200* | 300 | 20 | 350 | 6  | 400 | 913  | M16 | 123 | 55 | 59.4 | 16 |
| IEC 225* | 350 | 20 | 400 | 6  | 450 | 939  | M16 | 149 | 60 | 64.4 | 18 |
| IEC 250* | 450 | 22 | 500 | 6  | 550 | 956  | M16 | 166 | 65 | 69.5 | 18 |
| IEC 280* | 450 | 22 | 500 | 6  | 550 | 996  | M16 | 206 | 75 | 80.0 | 20 |
| IEC 315* | 550 | 22 | 600 | 6  | 660 | 1010 | Ø24 | 220 | 85 | 90.4 | 22 |