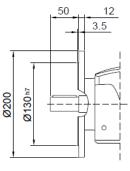

# LHF47/LVF47/LWF47 Product Dimensions

LVF 47

|         | B5  | C5 | E5  | F5 | G5  | L     | S5  | Z5   | D1 | T1   | U1 |
|---------|-----|----|-----|----|-----|-------|-----|------|----|------|----|
| IEC 63* | 95  | 10 | 115 | 4  | 140 | 287.5 | M8  | 48.5 | 11 | 12.8 | 4  |
| IEC 71  | 110 | 10 | 130 | 4  | 160 | 287.5 | M8  | 48.5 | 14 | 16.3 | 5  |
| IEC 80  | 130 | 12 | 165 | 5  | 200 | 305.5 | M10 | 66.5 | 19 | 21.8 | 6  |
| IEC 90  | 130 | 12 | 165 | 5  | 200 | 305.5 | M10 | 66.5 | 24 | 27.3 | 8  |
| IEC 100 | 180 | 15 | 215 | 5  | 250 | 322   | M12 | 83   | 28 | 31.3 | 8  |