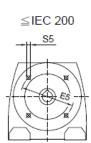

# MHF107/MVF107 Product Dimensions

#### MHF 107

M ..F 107

74.5

≧IEC 225

MVF 107

MWF 107

|          | B5  | C5 | E5  | F5 | G5  | L   | S5  | Z5  | D1 | T1   | U1 |
|----------|-----|----|-----|----|-----|-----|-----|-----|----|------|----|
| IEC 132  | 230 | 16 | 265 | 6  | 300 | 592 | M12 | 97  | 38 | 41.3 | 10 |
| IEC 160  | 250 | 20 | 300 | 6  | 350 | 628 | M16 | 133 | 42 | 45.3 | 12 |
| IEC 180* | 250 | 20 | 300 | 6  | 350 | 637 | M16 | 142 | 48 | 51.8 | 14 |
| IEC 200* | 300 | 20 | 350 | 6  | 400 | 637 | M16 | 142 | 55 | 59.3 | 16 |
| IEC 225* | 350 | 20 | 400 | 6  | 450 | 668 | M16 | 173 | 60 | 64.4 | 18 |