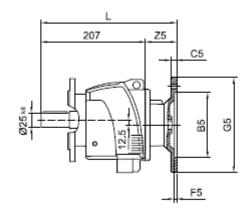

# LHF37/LVF37/LWF37 Product Dimensions

LHF 37

L ..F 37

LVF 37

LWF 37

ø

50

|         | B5  | C5 | E5  | F5 | G5  | L   | S5  | Z5 | D1 | T1   | U1 |
|---------|-----|----|-----|----|-----|-----|-----|----|----|------|----|
| IEC 63* | 95  | 10 | 115 | 4  | 140 | 260 | M8  | 53 | 11 | 12.8 | 4  |
| IEC 71  | 110 | 10 | 130 | 4  | 160 | 260 | M8  | 56 | 14 | 16.3 | 5  |
| IEC 80  | 130 | 12 | 165 | 5  | 200 | 278 | M10 | 71 | 19 | 21.8 | 6  |
| IEC 90  | 130 | 12 | 165 | 5  | 200 | 278 | M10 | 71 | 24 | 27.3 | 8  |